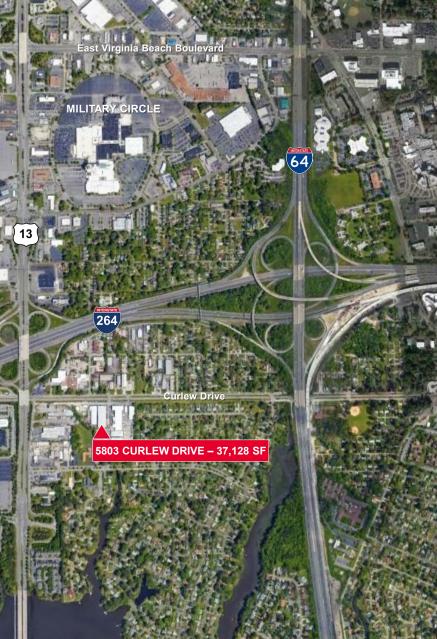

\$5,500,000 SALE PRICE

By 3/2025 \$382,418 NOI 7-year lease, (potential 7.12% cap rate) NOI / CAP RATE

**3-PHASE** HEAVY POWER

±40 SURFACE SPOTS PARKING

28' 17' CEILING HEIGHT HOOK HEIGHT

**I-L LIGHT INDUSTRIAL** 

ZONING

**PROPERTY HIGHLIGHTS** 



LOCATION

**DEMOGRAPHICS** 

6,195

313.279

Centrally located investment opportunity in highly sought-after Hampton Roads MSA in the city of Norfolk



PROXIMITY

Fronts Curlew Drive



CABLING Fiber Optic Wiring

3 MILE

5 MILE

\$69,966 POPULATION **MEDIAN HHI** 

108.488 POPULATION

**MEDIAN HHI** 

\$65.884

\$65,149 POPULATION **MEDIAN HHI** 



**BULDING EXTERIOR Steel Construction** 

Fire Resistant Framing

Fenced / Gated Side Yard







## SITE SURVEY



2 55

CURLEW DRIVE

# INTERIOR PHOTOS













# SURROUNDING AREA