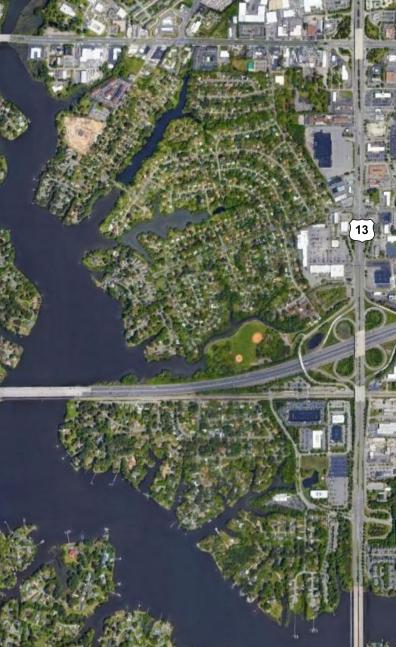

E

\$5,500,000 SALE PRICE

By 3/2025 \$382,418 NOI 7-year lease, (potential 7.12% cap rate) NOI / CAP RATE

**3-PHASE** HEAVY POWER

±40 SURFACE SPOTS PARKING

28' 17' CEILING HEIGHT HOOK HEIGHT

**I-L LIGHT INDUSTRIAL** 

ZONING

**PROPERTY HIGHLIGHTS** 



LOCATION

**DEMOGRAPHICS** 

6,195

313.279

Centrally located investment opportunity in highly sought-after Hampton Roads MSA in the city of Norfolk



PROXIMITY

Fronts Curlew Drive



CABLING Fiber Optic Wiring

3 MILE

5 MILE

\$69,966 POPULATION **MEDIAN HHI** 

108.488 POPULATION

**MEDIAN HHI** 

\$65.884

\$65,149 POPULATION **MEDIAN HHI** 



**BULDING EXTERIOR Steel Construction** 

Fire Resistant Framing

Fenced / Gated Side Yard







## SITE SURVEY



2 55

CURLEW DRIVE

# INTERIOR PHOTOS













# SURROUNDING AREA