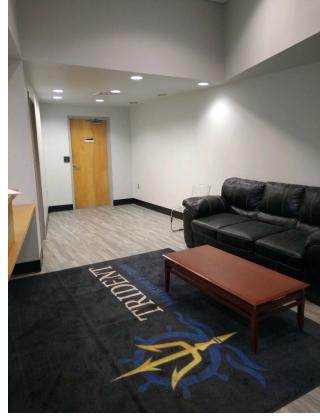

OFFICE 27,128 SF - WAREHOUSE

\$5,500,000 SALE PRICE

By 3/2025 \$382,418 NOI 7-year lease, (potential 7.12% cap rate) NOI / CAP RATE

**3-PHASE** HEAVY POWER

±40 SURFACE SPOTS PARKING

28' 17' CEILING HEIGHT HOOK HEIGHT

**I-L LIGHT INDUSTRIAL** 

ZONING

**PROPERTY HIGHLIGHTS** 



LOCATION

**DEMOGRAPHICS** 

6,195

313.279

Centrally located investment opportunity in highly sought-after Hampton Roads MSA in the city of Norfolk



PROXIMITY

Fronts Curlew Drive



CABLING Fiber Optic Wiring

3 MILE

5 MILE

\$69,966 POPULATION **MEDIAN HHI** 

108.488 POPULATION

**MEDIAN HHI** 

\$65.884

\$65,149 POPULATION **MEDIAN HHI** 



**BULDING EXTERIOR Steel Construction** 

Fire Resistant Framing

Fenced / Gated Side Yard







## SITE SURVEY



2 55

CURLEW DRIVE

# INTERIOR PHOTOS













# SURROUNDING AREA