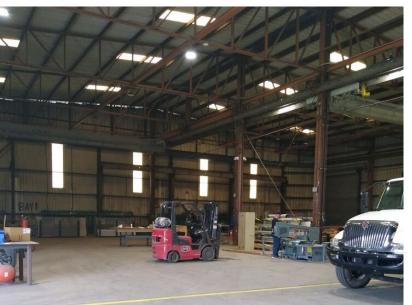

- OFFICE 27,128 SF - WAREHOUSE

\$5,500,000 SALE PRICE

By 3/2025 \$382,418 NOI 7-year lease, (potential 7.12% cap rate) NOI / CAP RATE

**3-PHASE** HEAVY POWER

±40 SURFACE SPOTS PARKING

28' 17' CEILING HEIGHT HOOK HEIGHT

**I-L LIGHT INDUSTRIAL** 

ZONING

**PROPERTY HIGHLIGHTS** 



LOCATION

**DEMOGRAPHICS** 

6,195

313.279

Centrally located investment opportunity in highly sought-after Hampton Roads MSA in the city of Norfolk



PROXIMITY

Fronts Curlew Drive



CABLING Fiber Optic Wiring

3 MILE

5 MILE

\$69,966 POPULATION **MEDIAN HHI** 

108.488 POPULATION

**MEDIAN HHI** 

\$65.884

\$65,149 POPULATION **MEDIAN HHI** 



**BULDING EXTERIOR Steel Construction** 

Fire Resistant Framing

Fenced / Gated Side Yard







## SITE SURVEY



2 55

CURLEW DRIVE

# INTERIOR PHOTOS













# SURROUNDING AREA