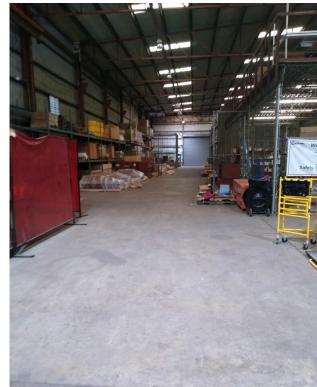

E 27,128 SF - WAREHOUSE

\$5,500,000 SALE PRICE

By 3/2025 \$382,418 NOI 7-year lease, (potential 7.12% cap rate) NOI / CAP RATE

**3-PHASE** HEAVY POWER

±40 SURFACE SPOTS PARKING

28' 17' CEILING HEIGHT HOOK HEIGHT

**I-L LIGHT INDUSTRIAL** 

ZONING

**PROPERTY HIGHLIGHTS** 



LOCATION

**DEMOGRAPHICS** 

6,195

313.279

Centrally located investment opportunity in highly sought-after Hampton Roads MSA in the city of Norfolk



PROXIMITY

Fronts Curlew Drive



CABLING Fiber Optic Wiring

3 MILE

5 MILE

\$69,966 POPULATION **MEDIAN HHI** 

108.488 POPULATION

**MEDIAN HHI** 

\$65.884

\$65,149 POPULATION **MEDIAN HHI** 



**BULDING EXTERIOR Steel Construction** 

Fire Resistant Framing

Fenced / Gated Side Yard







## SITE SURVEY



2 55

CURLEW DRIVE

# INTERIOR PHOTOS













# SURROUNDING AREA