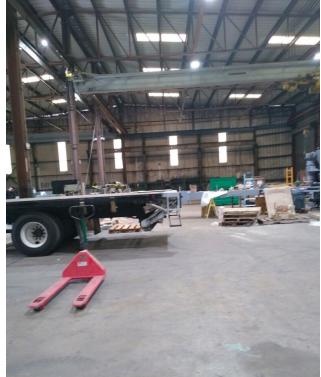

FFICE 27,128 SF - WAREHOUSE

\$5,500,000 SALE PRICE

By 3/2025 \$382,418 NOI 7-year lease, (potential 7.12% cap rate) NOI / CAP RATE

**3-PHASE** HEAVY POWER

±40 SURFACE SPOTS PARKING

28' 17' CEILING HEIGHT HOOK HEIGHT

**I-L LIGHT INDUSTRIAL** 

ZONING

**PROPERTY HIGHLIGHTS** 



LOCATION

**DEMOGRAPHICS** 

6,195

313.279

Centrally located investment opportunity in highly sought-after Hampton Roads MSA in the city of Norfolk



PROXIMITY

Fronts Curlew Drive



CABLING Fiber Optic Wiring

3 MILE

5 MILE

\$69,966 POPULATION **MEDIAN HHI** 

108.488 POPULATION

**MEDIAN HHI** 

\$65.884

\$65,149 POPULATION **MEDIAN HHI** 



**BULDING EXTERIOR Steel Construction** 

Fire Resistant Framing

Fenced / Gated Side Yard







## SITE SURVEY



2 55

CURLEW DRIVE

# INTERIOR PHOTOS













# SURROUNDING AREA