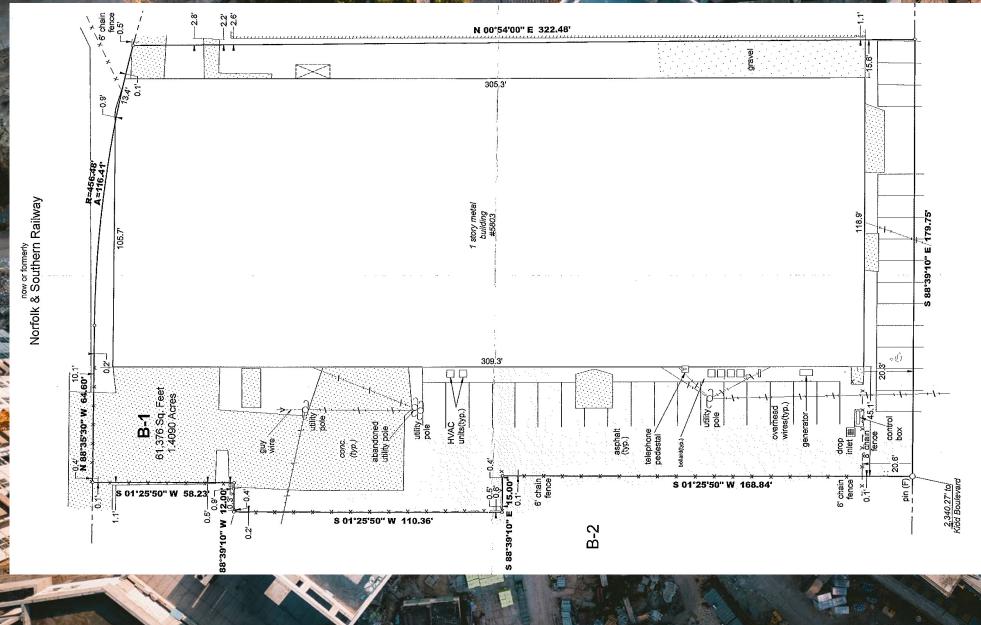

,128 SF | ±1.44 ACRES TOTAL SIZE

10,000 SF - OFFICE 27,128 SF - WAREHOUSE

\$5,500,000 SALE PRICE

By 3/2025 \$382,418 NOI 7-year lease, (potential 7.12% cap rate) NOI / CAP RATE

**3-PHASE** HEAVY POWER

±40 SURFACE SPOTS PARKING

28' 17' CEILING HEIGHT HOOK HEIGHT

**I-L LIGHT INDUSTRIAL** 

ZONING

**PROPERTY HIGHLIGHTS** 



LOCATION

**DEMOGRAPHICS** 

6,195

313.279

Centrally located investment opportunity in highly sought-after Hampton Roads MSA in the city of Norfolk



PROXIMITY

Fronts Curlew Drive



CABLING Fiber Optic Wiring

3 MILE

5 MILE

\$69,966 POPULATION **MEDIAN HHI** 

108.488 POPULATION

**MEDIAN HHI** 

\$65.884

\$65,149 POPULATION **MEDIAN HHI** 



**BULDING EXTERIOR Steel Construction** 

Fire Resistant Framing

Fenced / Gated Side Yard







## SITE SURVEY



2 55

CURLEW DRIVE

# INTERIOR PHOTOS













# SURROUNDING AREA