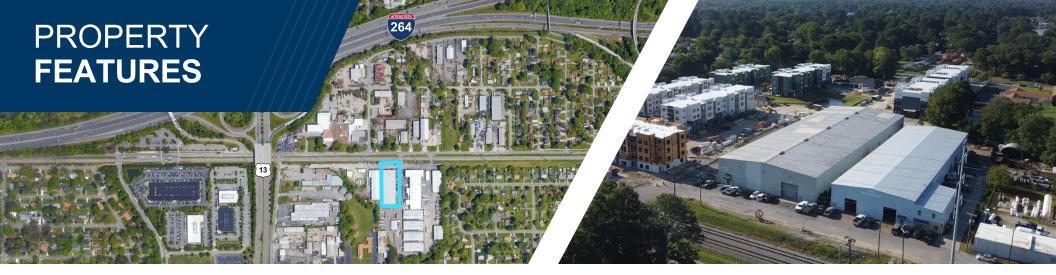

313.279

Centrally located investment opportunity in highly sought-after Hampton Roads MSA in the city of Norfolk

PROXIMITY

Fronts Curlew Drive

CABLING Fiber Optic Wiring

3 MILE

5 MILE

\$69,966 POPULATION **MEDIAN HHI** 

# SURROUNDING AREA