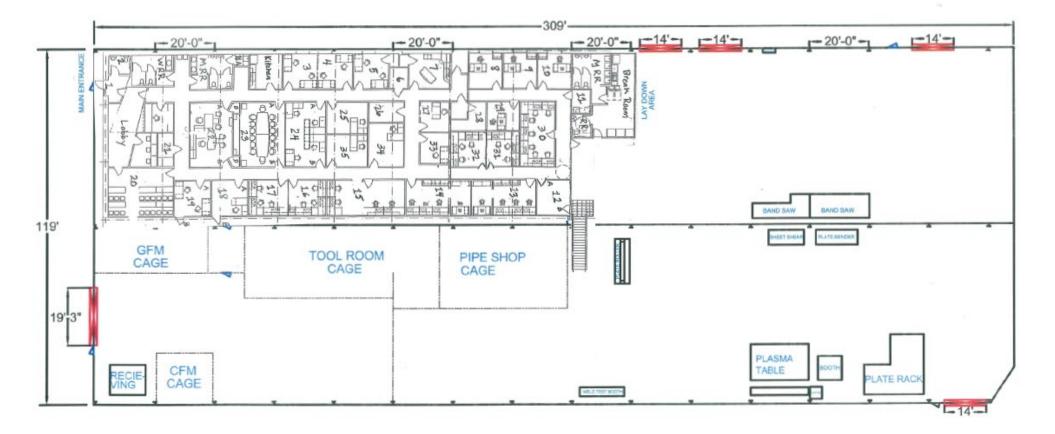

### ±37,128 SF | ±1.44 ACRES TOTAL SIZE

10,000 SF - OFFICE 27,128 SF - WAREHOUSE

\$5,500,000 SALE PRICE

By 3/2025 \$382,418 NOI 7-year lease, (potential 7.12% cap rate) NOI / CAP RATE

**3-PHASE** HEAVY POWER

±40 SURFACE SPOTS PARKING

28' 17' CEILING HEIGHT HOOK HEIGHT

**I-L LIGHT INDUSTRIAL** 

ZONING

**PROPERTY HIGHLIGHTS** 

LOCATION

**DEMOGRAPHICS** 

6,195