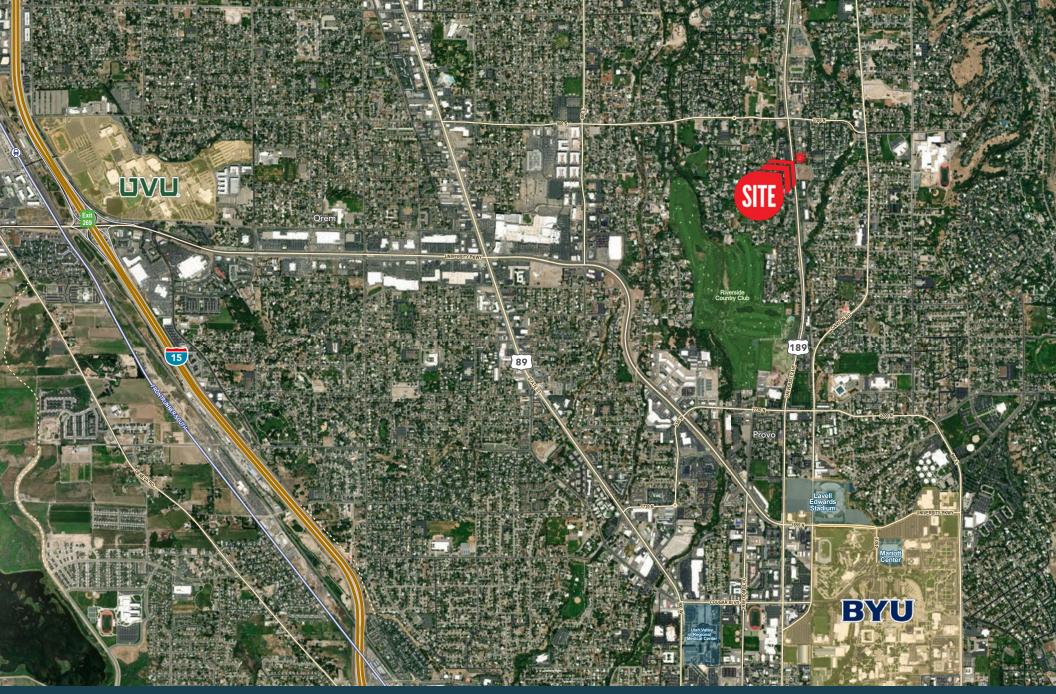

# **PROPERTY DETAILS**

3520 NORTH UNIVERSITY AVENUE, SUITE 150-175 PROVO, UT 84604

- Located within the Jamestown Square Development in Provo Utah
- Sales price: \$691,845 (\$165/SF)
- Lease rate: \$16.50/SF modified gross
- 4,193 square feet available
- Suite includes three private offices, conference room, and open work space areas with updated kitchen and bathroom
- 16 parking stalls
- Built in 1999