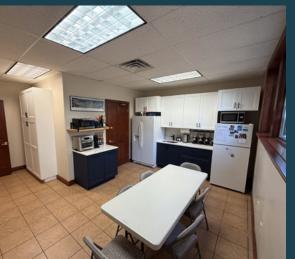

# **PROPERTY DETAILS**

3520 NORTH UNIVERSITY AVENUE, SUITE 150-175 PROVO, UT 84604

- Located within the Jamestown Square Development in Provo Utah
- Sales price: \$691,845 (\$165/SF)
- Lease rate: \$16.50/SF modified gross
- 4,193 square feet available
- Suite includes three private offices, conference room, and open work space areas with updated kitchen and bathroom
- 16 parking stalls
- Built in 1999