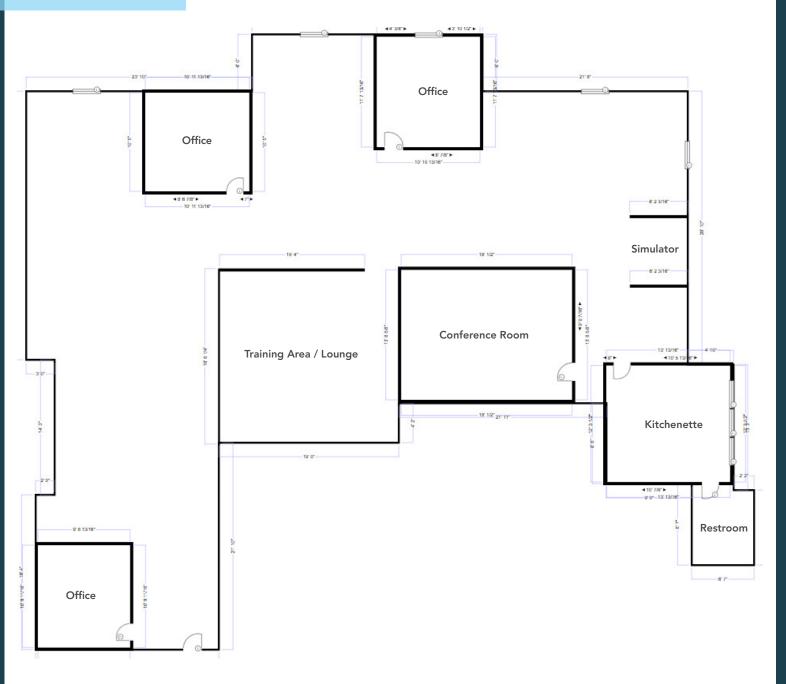

# **PROPERTY DETAILS**

3520 NORTH UNIVERSITY AVENUE, SUITE 150-175 PROVO, UT 84604

- Located within the Jamestown Square Development in Provo Utah
- Sales price: \$691,845 (\$165/SF)
- Lease rate: \$16.50/SF modified gross
- 4,193 square feet available
- Suite includes three private offices, conference room, and open work space areas with updated kitchen and bathroom
- 16 parking stalls
- Built in 1999