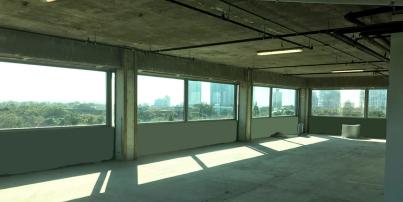

# GL TOWER Property Highlights

## **Property Highlights**

- •7-story building
- •All new exterior and interior finishes
- •Impact-resistant windows and doors
- •Generator
- New elevators
- •Conference room and kitchen/lounge available to all tenants
- Beautiful natural landscaping
- Parking: 3/1000 at a charge of\$100 per space per month for uncovered and covered parking
- •Expansive views are visible from the upper floors
- •All floors feature balconies
- Walk Score®: 80 "Very Walkable"
- Transit Score<sup>®</sup>: 60 "Good Transit"