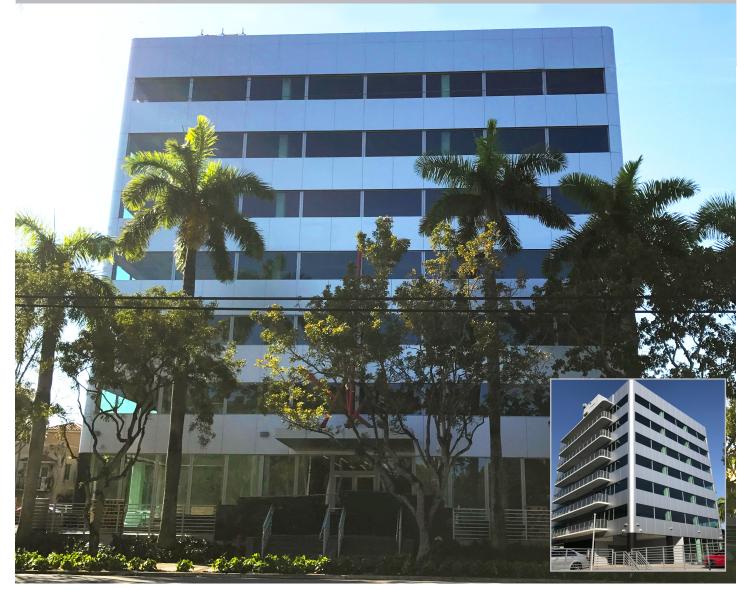

## GL TOWER 2900 SW 28<sup>th</sup> Terrace Coconut Grove, FL 33133

For Lease: 32,000 SF Multitenant, Luxury Office Tower New-to-Market

GL Tower is Coconut Grove's newest to market luxury office building. The 7-story GL Tower was renovated in 2016 to the industry's highest standards of design and finishes. The building is conveniently located on SW 28<sup>th</sup> Terrace, which is just off the recently renovated 27<sup>th</sup> Avenue and US 1, ten minutes away from both Downtown and Coral Gables, and five minutes away from Coconut Grove shops. The property is also within walking distance to the Metrorail at 27<sup>th</sup> Avenue, and across the street from The Underline, Miami's upcoming 10-mile linear park and urban trail. Other amenities include a parking ratio of 3/1000, impact-resistant windows and doors, emergency generator, elevators, and beautiful natural landscaping.

## **Property Highlights**

- •7-story building
- •All new exterior and interior finishes
- •Impact-resistant windows and doors
- •Generator
- New elevators
- •Conference room and kitchen/lounge available to all tenants
- Beautiful natural landscaping
- Parking: 3/1000 at a charge of\$100 per space per month for uncovered and covered parking
- •Expansive views are visible from the upper floors
- •All floors feature balconies
- Walk Score®: 80 "Very Walkable"
- Transit Score<sup>®</sup>: 60 "Good Transit"