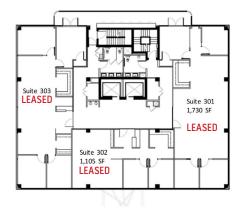

# **GL TOWER** Floor Plans

## THIRD FLOOR PLAN

### SINGLE TENANT FLOOR PLAN

| Suite                | Size (RSF) | Price (\$/RSF/Year)        |
|----------------------|------------|----------------------------|
| First Floor - Unit A | LEASED     | LEASED                     |
| First Floor - Unit B | LEASED     | LEASED                     |
| Suite 202            | LEASED     | LEASED                     |
| Suite 203            | LEASED     | LEASED                     |
| Suite 301            | LEASED     | LEASED                     |
| Suite 302            | LEASED     | LEASED                     |
| Suite 303            | LEASED     | LEASED                     |
| Suite 402            | LEASED     | LEASED                     |
| Fifth Floor          | 5,001      | \$38.50/SF net of electric |
| Sixth Floor          | 5,001      | \$39/SF net of electric    |
| Seventh Floor        | 5,001      | \$40/SF net of electric    |