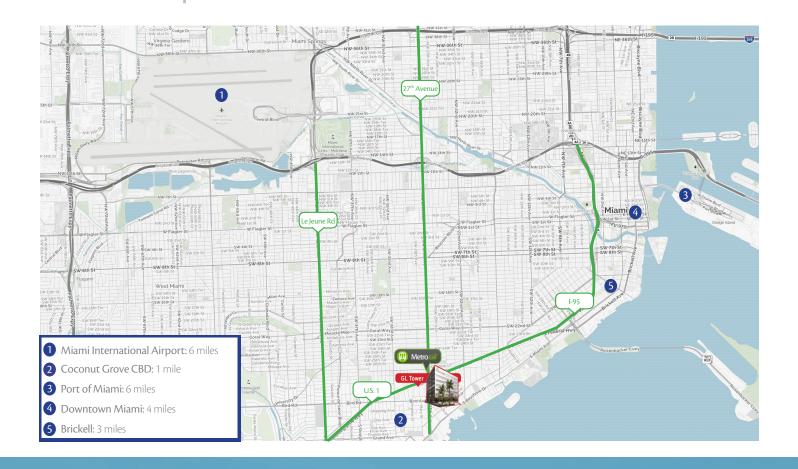

## GL TOWER 2900 SW 28<sup>th</sup> Terrace Coconut Grove, FL 33133

For Lease: 32,000 SF Multitenant, Luxury Office Tower New-to-Market

GL Tower is Coconut Grove's newest to market luxury office building. The 7-story GL Tower was renovated in 2016 to the industry's highest standards of design and finishes. The building is conveniently located on SW 28<sup>th</sup> Terrace, which is just off the recently renovated 27<sup>th</sup> Avenue and US 1, ten minutes away from both Downtown and Coral Gables, and five minutes away from Coconut Grove shops. The property is also within walking distance to the Metrorail at 27<sup>th</sup> Avenue, and across the street from The Underline, Miami's upcoming 10-mile linear park and urban trail. Other amenities include a parking ratio of 3/1000, impact-resistant windows and doors, emergency generator, elevators, and beautiful natural landscaping.