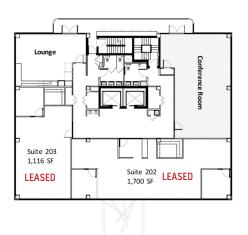

# **GL TOWER** Floor Plans

### SECOND FLOOR PLAN

### SINGLE TENANT FLOOR PLAN

| Suite                | Size (RSF) | Price (\$/RSF/Year)        |
|----------------------|------------|----------------------------|
| First Floor - Unit A | LEASED     | LEASED                     |
| First Floor - Unit B | LEASED     | LEASED                     |
| Suite 202            | LEASED     | LEASED                     |
| Suite 203            | LEASED     | LEASED                     |
| Suite 301            | LEASED     | LEASED                     |
| Suite 302            | LEASED     | LEASED                     |
| Suite 303            | LEASED     | LEASED                     |
| Suite 402            | LEASED     | LEASED                     |
| Fifth Floor          | 5,001      | \$38.50/SF net of electric |
| Sixth Floor          | 5,001      | \$39/SF net of electric    |
| Seventh Floor        | 5,001      | \$40/SF net of electric    |