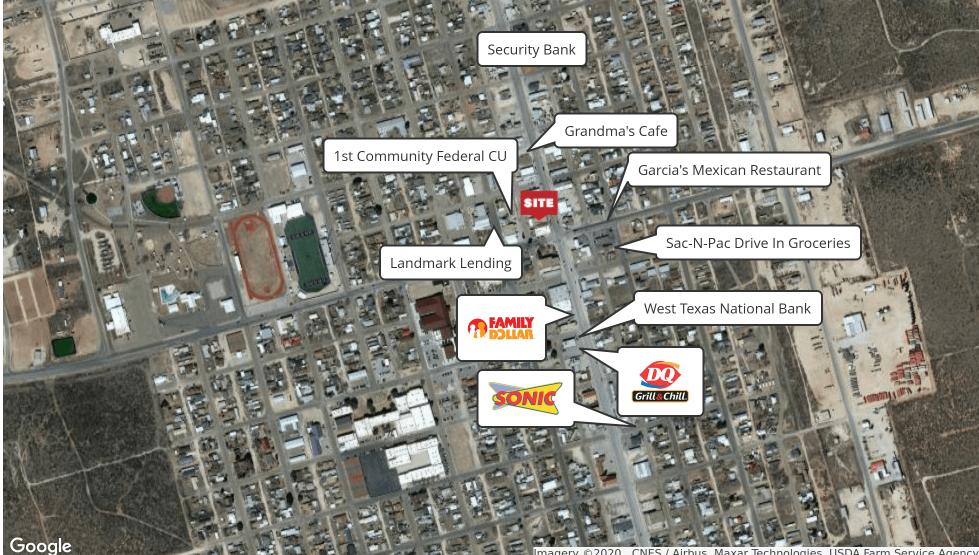

#### **ROPERTY HIGHLIGHTS**

- Great location in downtown area
- High Traffic Area
- Ideal for Retail or Showroom
- Freestanding building
- Former Dollar General

FORMER DOLLAR GENERAL | CRANE TX | 516 S GASTON CRANE , CRANE, TX 79731