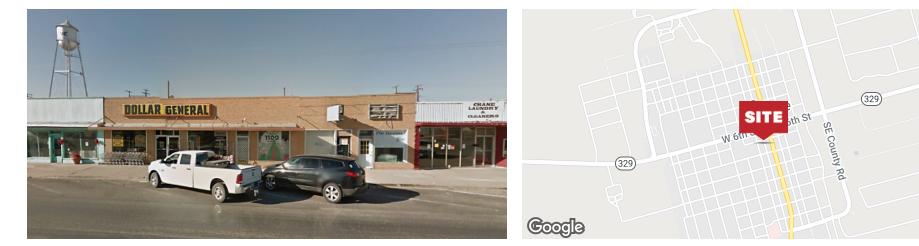

## Executive Summary

FORMER DOLLAR GENERAL | CRANE TX | 516 S GASTON CRANE , CRANE, TX 79731

Map data ©2020

ormer Dollar General that is now dark, and is located in Crane, TX.