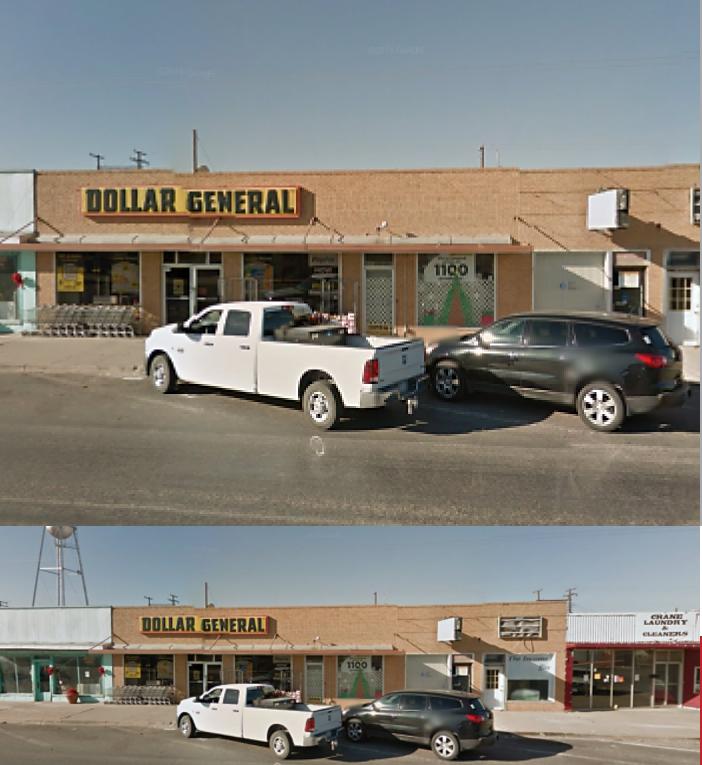

ormer Dollar General that is now dark, and is located in Crane, TX.

#### **ROPERTY HIGHLIGHTS**

- Great location in downtown area
- High Traffic Area
- Ideal for Retail or Showroom
- Freestanding building
- Former Dollar General

FORMER DOLLAR GENERAL | CRANE TX | 516 S GASTON CRANE , CRANE, TX 79731