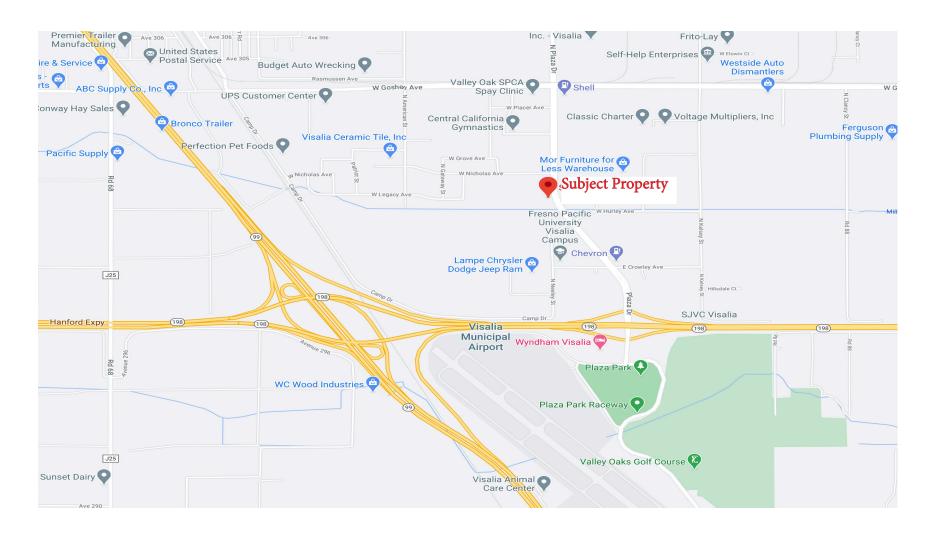

ss 635 N Plaza Drive - Suite B | Visalia, CA

**Square Feet Available** 1,400 +/- Sq. Ft.

**Zoning** IL

Lease Rate \$1.65 Per Sq. Ft.

Lease Type NNN

#### **Additional Comments:**

Beautiful office space available for lease on desirable Plaza Drive in the Visalia Industrial Park. The office is highly visible from busy Plaza Drive with designated parking available. Featuring a welcoming lobby, private offices, spacious floor plan, kitchen area, storage room and private restrooms. Private entrance, ideal for an executive office user. Well located on Plaza near both Goshen Ave and Highway 198 on and off ramps. Please call for further details.



to learn more, visit: www.mdgre.com

1005 N Demaree Street Visalia, California 93291 O | 559.754.3020

#### **FLOOR PLAN**



# **LOCATION MAP**



## **PROPERTY LAYOUT**



## **PROPERTY LAYOUT**





## **PROPERTY LAYOUT**