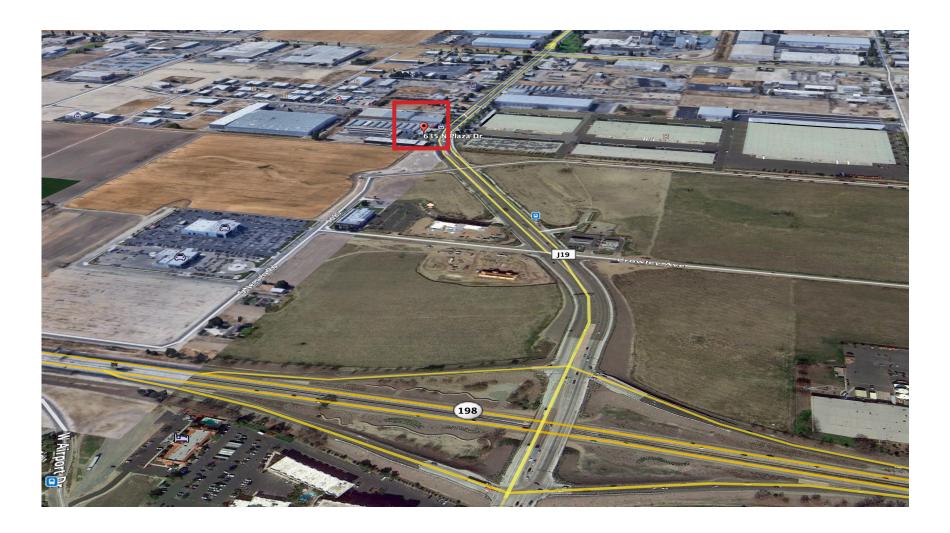

te B | Visalia, CA

**Square Feet Available** 1,400 +/- Sq. Ft.

**Zoning** IL

Lease Rate \$1.65 Per Sq. Ft.

Lease Type NNN

#### **Additional Comments:**

Beautiful office space available for lease on desirable Plaza Drive in the Visalia Industrial Park. The office is highly visible from busy Plaza Drive with designated parking available. Featuring a welcoming lobby, private offices, spacious floor plan, kitchen area, storage room and private restrooms. Private entrance, ideal for an executive office user. Well located on Plaza near both Goshen Ave and Highway 198 on and off ramps. Please call for further details.



to learn more, visit: www.mdgre.com

1005 N Demaree Street Visalia, California 93291 O | 559.754.3020

#### **FLOOR PLAN**



# **LOCATION MAP**



## **PROPERTY LAYOUT**



## **PROPERTY LAYOUT**





## **PROPERTY LAYOUT**