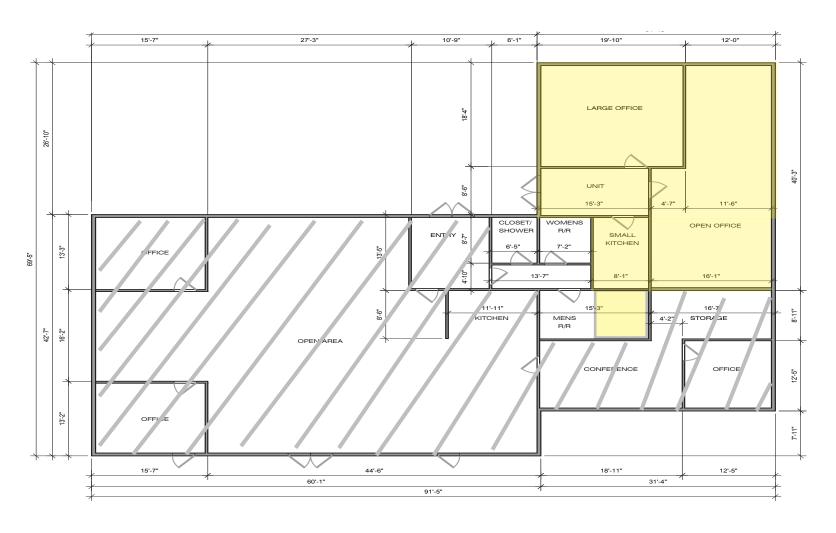

PERTY DETAILS**

Address 635 N Plaza Drive - Suite B | Visalia, CA

**Square Feet Available** 1,400 +/- Sq. Ft.

**Zoning** IL

Lease Rate \$1.65 Per Sq. Ft.

Lease Type NNN

#### **Additional Comments:**

Beautiful office space available for lease on desirable Plaza Drive in the Visalia Industrial Park. The office is highly visible from busy Plaza Drive with designated parking available. Featuring a welcoming lobby, private offices, spacious floor plan, kitchen area, storage room and private restrooms. Private entrance, ideal for an executive office user. Well located on Plaza near both Goshen Ave and Highway 198 on and off ramps. Please call for further details.



to learn more, visit: www.mdgre.com

1005 N Demaree Street Visalia, California 93291 O | 559.754.3020

#### **FLOOR PLAN**



# **LOCATION MAP**



## **PROPERTY LAYOUT**



## **PROPERTY LAYOUT**





## **PROPERTY LAYOUT**