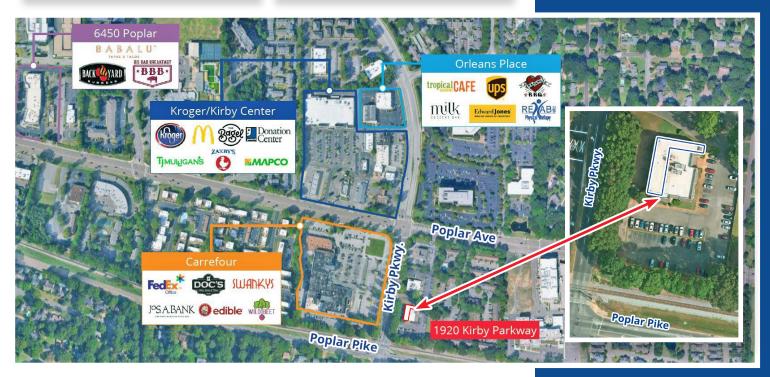

# Kirby Medical Center 4,350± SF

1920 Kirby Parkway, Suite 100 Germantown, TN 38138

BRYCE DAVES 901 312 4926 bryce.daves@colliers.com

**ALEX STRINGFELLOW** 901 312 4920 alex.stringfellow@colliers.com

#### **COLLIERS**

6363 Poplar Ave., Suite 220 901.375.4800 colliers.com/memphis

- Ground floor space
- Suite entrance off building lobby
- Reception area, exam room, offices, kitchenette, waiting area and three bathrooms
- Ample parking for patients and visitors
- 2.5 miles from the I-240/Poplar Interchange
- Prime Poplar corridor location
- Poplar Avenue/ Kirby Parkway intersections