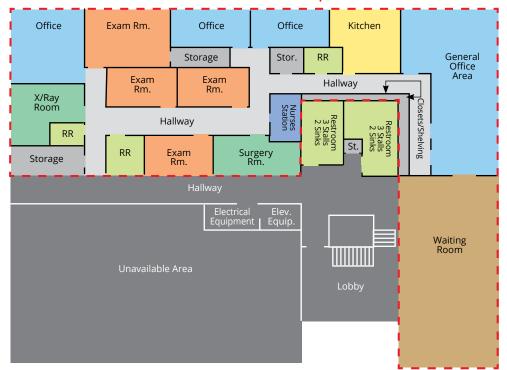

- Ground floor space
- Suite entrance off building lobby
- Reception area, exam room, offices, kitchenette, waiting area and three bathrooms
- Ample parking for patients and visitors
- 2.5 miles from the I-240/Poplar Interchange
- Prime Poplar corridor location
- Poplar Avenue/ Kirby Parkway intersections

OPEX - Current Owner's Association Fee - \$3,542/month Includes utilities, janitorial, landscaping, property insurance and common area maintenance.

Annual Taxes - (Shelby County & Germantown) - \$8,804

Copyright © 2023 Colliers International. Information herein has been obtained from sources deemed reliable, however its accuracy cannot be guaranteed. The user is required to conduct their own due diligence and verification.

#### Floor Plan - Red dotted line indicates available space.







## **2023** Demographics



#### **Population**

2 miles - 28,012 5 miles - 213,928 10 miles - 635,354



#### Households

2 miles - 11,152 5 miles - 81,311

10 miles - 243,485



### Average HH Income

2 miles - \$132,570 5 miles - \$95,661

10 miles - \$85,027



#### Total Businesses

2 miles - 3,700 5 miles - 13,890 10 miles - 32,036