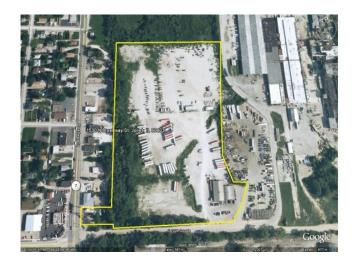

## **1530 N Broadway St** 1530 N Broadway St, Joliet, IL 60435

**Vytautas Sruoga** Remax Millennium 14134 S Bell Rd, Homer Glen, IL 60491 sruoga@gmail.com (630) 626-9858

| Rental Rate:      | Upon Request |
|-------------------|--------------|
| Property Type:    | Land         |
| Property Subtype: | Industrial   |
| Min. Divisible:   | 392,040 SF   |
| Proposed Use:     | Industrial   |
| Rental Rate Mo:   | Upon Request |

## Space 1

Space Available 392,040 - 764,080 SF

Rental Rate Upon Request

Date Available Now

150 trailer parking spots available.Minimum 5 rental spot . \$175 one parking spot per month.Secured guard on dutyTrucks & Trailers active repairs shop on the land.7 minutes to Interstate 80