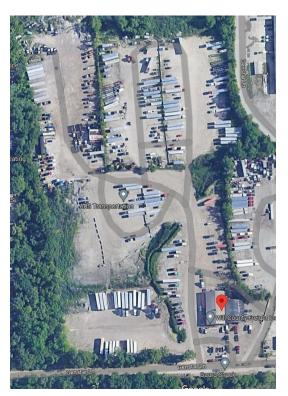

## Space 1

Space Available 392,040 - 764,080 SF

Rental Rate Upon Request

Date Available Now

150 trailer parking spots available.Minimum 5 rental spot . \$175 one parking spot per month.Secured guard on dutyTrucks & Trailers active repairs shop on the land.7 minutes to Interstate 80