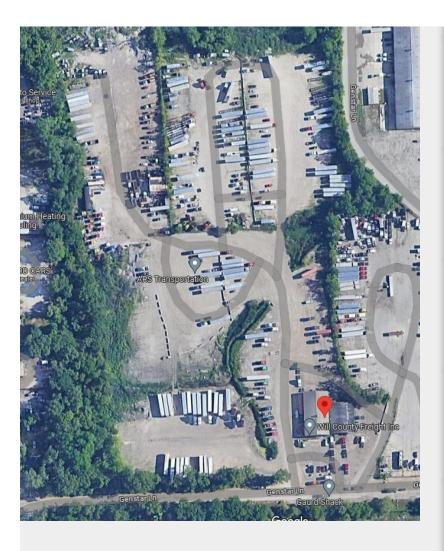

## Space 1

Space Available 392,040 - 764,080 SF

Rental Rate Upon Request

Date Available Now

150 trailer parking spots available.Minimum 5 rental spot . \$175 one parking spot per month.Secured guard on dutyTrucks & Trailers active repairs shop on the land.7 minutes to Interstate 80