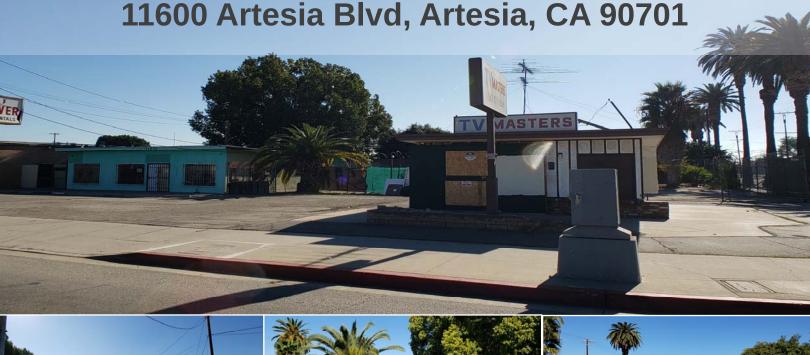

## **ARTESIA BLVD REDEVELOPMENT OPPORTUNITY**

#### PROPERTY INFORMATION

- ±2,076 SF buildings | ±26,161 SF land
- Zoned ATCG, General Commercial
- Located in the Artesia Boulevard Corridor Specific Plan, economic redevelopment

#### **HIGHLIGHTS**

- South of 91 FWY, nearby Pioneer Blvd
- Signalized corner, street frontage/visibility
  - Nearby major retail arteries, less than 1 mile to Los Cerritos Center & Auto Square

For More Information Contact Johnny Cho