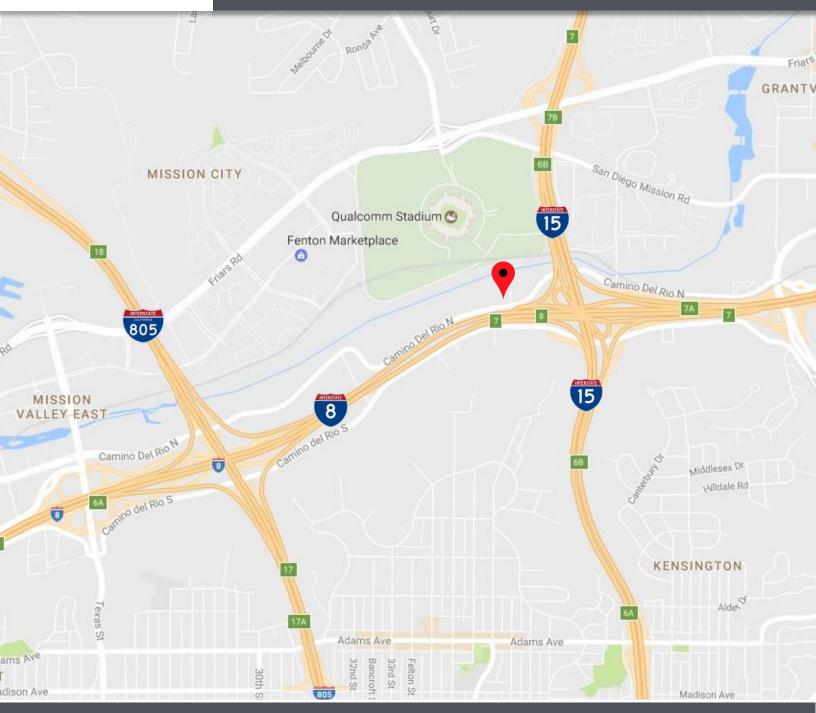

ENTS AND EMPLOYEES WILL ENJOY BEING ONLY MINUTES FROM THE RESTAURANT AND RETAIL AMENITIES OF MISSION VALLEY. DON'T MISS OUT ON THE PROFESSIONAL OFFICE SPACES AVAIL-ABLE AT 3636 CAMINO DEL RIO NORTH.



WWW.QFCRE.COM - 1495 PACIFIC HIGHWAY #450, SAN DIEGO, CA 92101 - 619-243-8454



## SUITE 100

3636 CAMINO DEL RIO NORTH SAN DIEGO, CA 92108



- FEATURING TWO (2) WINDOW LINED OFFICES, CONFERENCE ROOM, RECEPTION, BREAK ROOM, AN OPEN CENTRALWORK SPACE, AND CONVENIENT DOUBLE DOOR ENTRY FROM MAIN BUILDING LOBBY.
- TALL 8' CEILINGS THROUGHOUT
- LARGE OFFICES WITH GREAT NATURAL LIGHT
- AVAILABLE NOW, CALL FOR TOURS



PETER WRIGHTMICHAEL WOKULUKLic. #01846272Lic. #01972342619-243-8450619-243-8459pwright@qfcre.commwokuluk@qfcre.com



# LOCATION

### 3636 CAMINO DEL RIO NORT SAN DIEGO, CA 92108





PETER WRIGHTMICHAEL WOKULUKLic. #01846272Lic. #01972342619-243-8450619-243-8459pwright@qfcre.commwokuluk@qfcre.com





### 3636 CAMINO DEL RIO NORT SAN DIEGO, CA 92108





PETER WRIGHT MIC Lic. #01846272 619-243-8450 pwright@qfcre.com

MICHAEL WOKULUK Lic. #01972342 619-243-8459 mwokuluk@qfcre.com