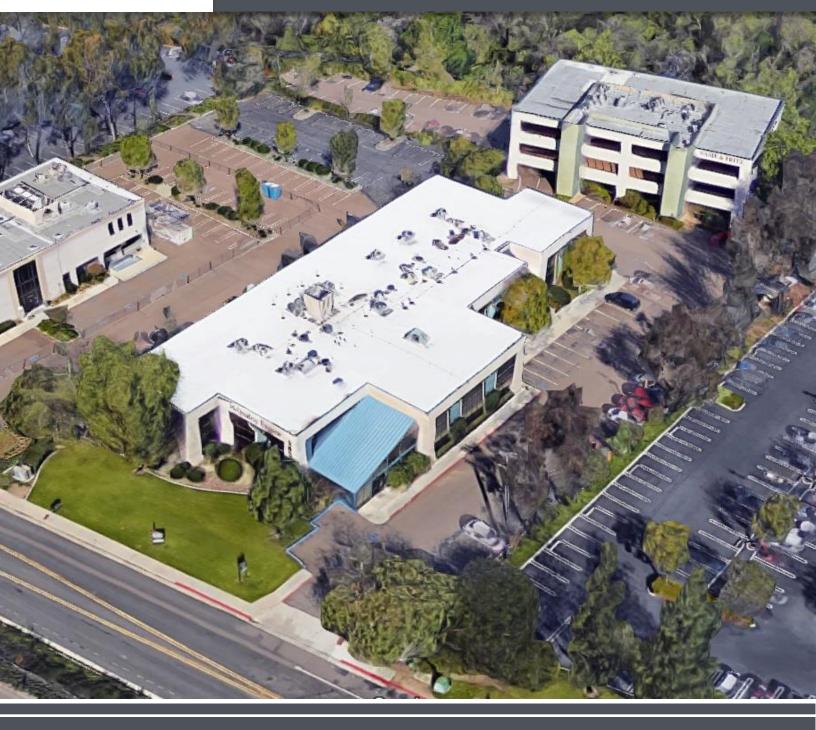

#### **PROPERTY OVERVIEW:**

3636 CAMINO DEL RIO NORTH IS A 28,551 SF, TWO STORY PRO-FESSIONAL OFFICE BUILDING LOCATED IN CENTRAL MISSION VALLEY. THE PROPERTY FEATURES TWO ENTRANCES FOR EASY ACCESS THROUGHOUT. SUITES INCLUDE UNRESERVED ONSITE PARKING AT A RATIO OF 2.9 PER 1,000 SF LEASED. ALSO IN-CLUDED IS VISITOR PARKING AND AN ELEVATOR ONSITE. CLI-ENTS AND EMPLOYEES WILL ENJOY BEING ONLY MINUTES FROM THE RESTAURANT AND RETAIL AMENITIES OF MISSION VALLEY. DON'T MISS OUT ON THE PROFESSIONAL OFFICE SPACES AVAIL-ABLE AT 3636 CAMINO DEL RIO NORTH.

# LOCATION