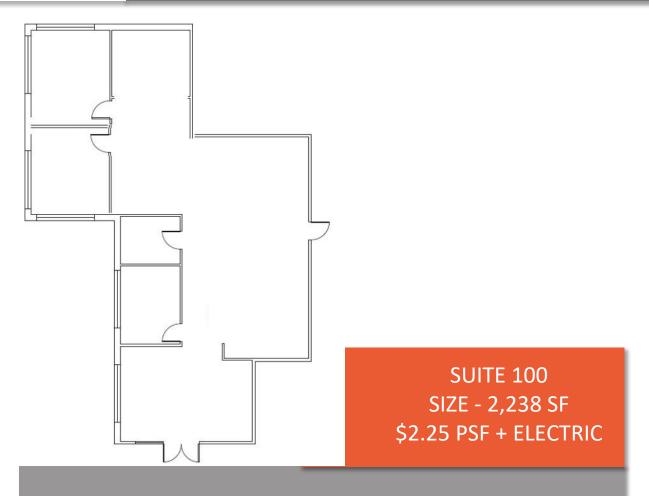

## SUITE 100

3636 CAMINO DEL RIO NORTH SAN DIEGO, CA 92108

- FEATURING TWO (2) WINDOW LINED OFFICES, CONFERENCE ROOM, RECEPTION, BREAK ROOM, AN OPEN CENTRALWORK SPACE, AND CONVENIENT DOUBLE DOOR ENTRY FROM MAIN BUILDING LOBBY.
- TALL 8' CEILINGS THROUGHOUT
- LARGE OFFICES WITH GREAT NATURAL LIGHT
- AVAILABLE NOW, CALL FOR TOURS