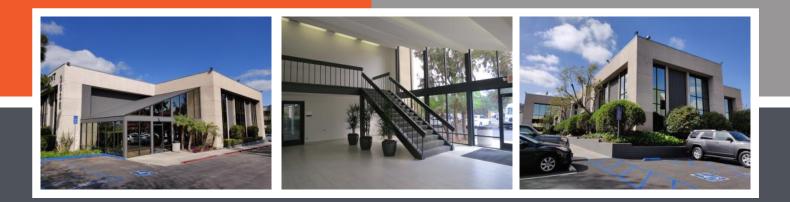

#### **PROPERTY OVERVIEW:**

3636 CAMINO DEL RIO NORTH IS A 28,551 SF, TWO STORY PRO-FESSIONAL OFFICE BUILDING LOCATED IN CENTRAL MISSION VALLEY. THE PROPERTY FEATURES TWO ENTRANCES FOR EASY ACCESS THROUGHOUT. SUITES INCLUDE UNRESERVED ONSITE PARKING AT A RATIO OF 2.9 PER 1,000 SF LEASED. ALSO IN-CLUDED IS VISITOR PARKING AND AN ELEVATOR ONSITE. CLI-ENTS AND EMPLOYEES WILL ENJOY BEING ONLY MINUTES FROM THE RESTAURANT AND RETAIL AMENITIES OF MISSION VALLEY. DON'T MISS OUT ON THE PROFESSIONAL OFFICE SPACES AVAIL-ABLE AT 3636 CAMINO DEL RIO NORTH.

## SUITE 100

3636 CAMINO DEL RIO NORTH SAN DIEGO, CA 92108

- FEATURING TWO (2) WINDOW LINED OFFICES, CONFERENCE ROOM, RECEPTION, BREAK ROOM, AN OPEN CENTRALWORK SPACE, AND CONVENIENT DOUBLE DOOR ENTRY FROM MAIN BUILDING LOBBY.
- TALL 8' CEILINGS THROUGHOUT
- LARGE OFFICES WITH GREAT NATURAL LIGHT
- AVAILABLE NOW, CALL FOR TOURS