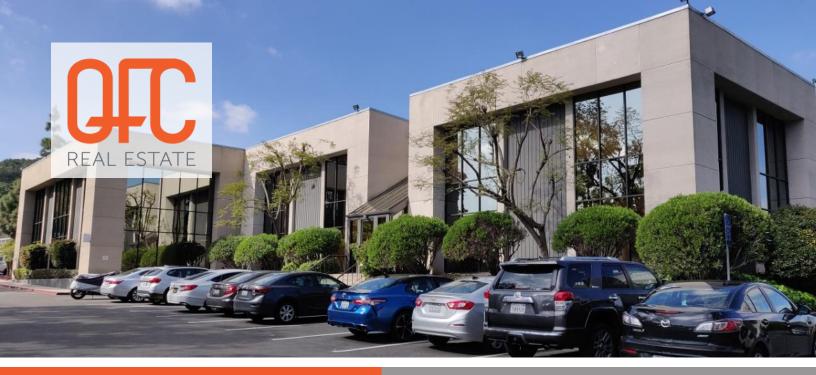

### FOR LEASE:

3636 CAMINO DEL RIO NORTH

SAN DIEGO, CA 92108

#### **PROPERTY OVERVIEW:**

3636 CAMINO DEL RIO NORTH IS A 28,551 SF, TWO STORY PRO-FESSIONAL OFFICE BUILDING LOCATED IN CENTRAL MISSION VALLEY. THE PROPERTY FEATURES TWO ENTRANCES FOR EASY ACCESS THROUGHOUT. SUITES INCLUDE UNRESERVED ONSITE PARKING AT A RATIO OF 2.9 PER 1,000 SF LEASED. ALSO IN-CLUDED IS VISITOR PARKING AND AN ELEVATOR ONSITE. CLI-ENTS AND EMPLOYEES WILL ENJOY BEING ONLY MINUTES FROM THE RESTAURANT AND RETAIL AMENITIES OF MISSION VALLEY. DON'T MISS OUT ON THE PROFESSIONAL OFFICE SPACES AVAIL-ABLE AT 3636 CAMINO DEL RIO NORTH.