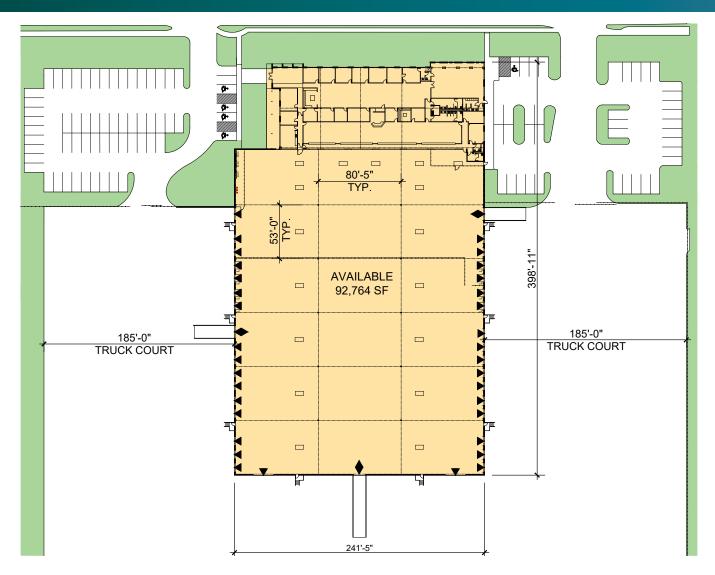

## FACILITY

- 92,764 SF available
- 13,915 SF of office
- 25' clear height
- 34 dock-high doors / 3 drive-in ramps
- 53' x 80'5" column spacing

## ADVANTAGES AND AMENITIES

- Cross-dock configuration
- 22 edge of dock levelers and 10 pit levelers
- Secured and fenced truck court
- 185' truck court depth
- Abundant trailer storage available
- Fully sprinklered
- LED warehouse lighting