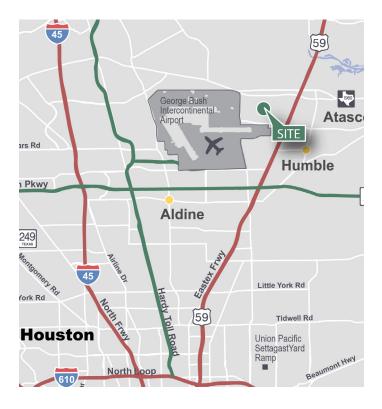

## LOCATION

- Two miles to Bush Intercontinental Airport domestic and international air freight
- Minutes to US 59 and Beltway 8 with easy access to the surrounding region