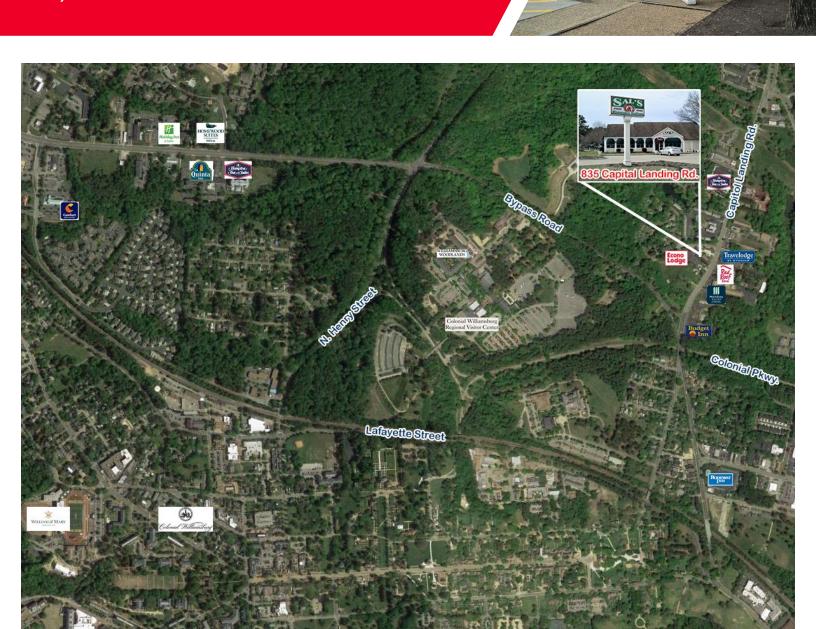

# 835 CAPITOL **LANDING ROAD**

Williamsburg, VA 23185

2,416 SF

Central to the Capitol Landing redevelopment plans

The only full-service restaurant located on Capitol Landing Road

Proposed 235-unit apartment/townhouse development within 1 mile

Retail - Restaurant - Office