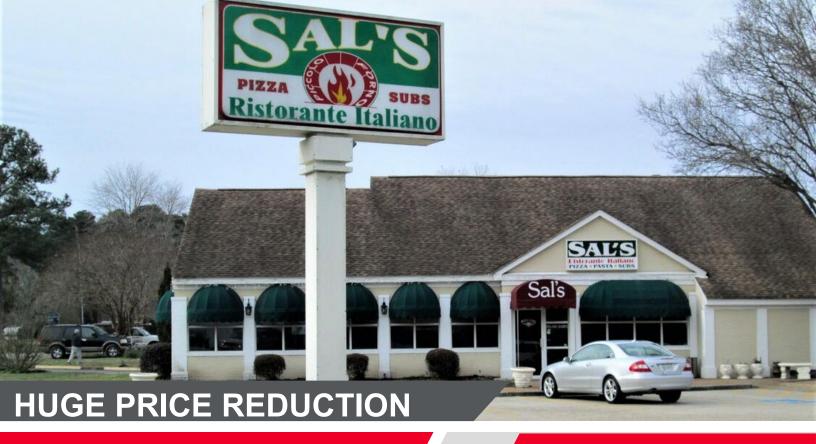

# 835 CAPITOL **LANDING ROAD**

Williamsburg, VA 23185

2,416 SF

# PROPERTY HIGHLIGHTS

Sale Price: \$750,000 \$600,000

Building sold "As-Is"

One story building consisting of 2,416 SF

Fantastic location in the Culinary Arts and Hospitality District in Williamsburg offering several benefits for redevelopment

Central to the Capitol Landing redevelopment plans

The only full-service restaurant located on Capitol Landing Road

Proposed 235-unit apartment/townhouse development within 1 mile

Retail - Restaurant - Office