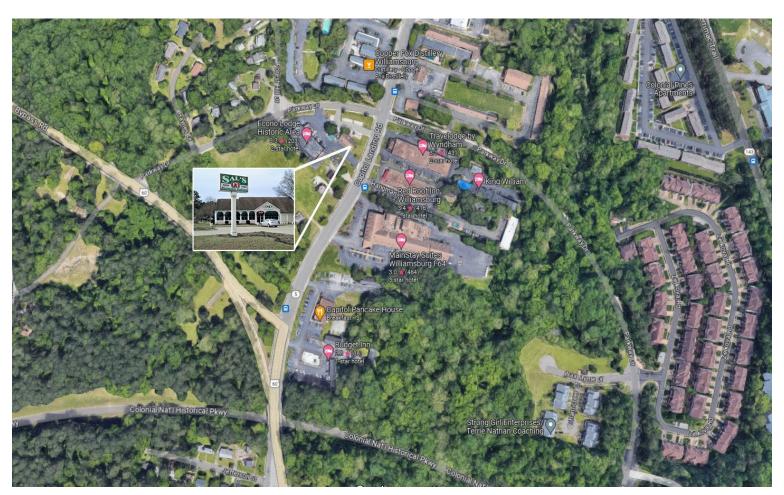

Central to the Capitol Landing redevelopment plans

The only full-service restaurant located on Capitol Landing Road

Proposed 235-unit apartment/townhouse development within 1 mile

Retail - Restaurant - Office