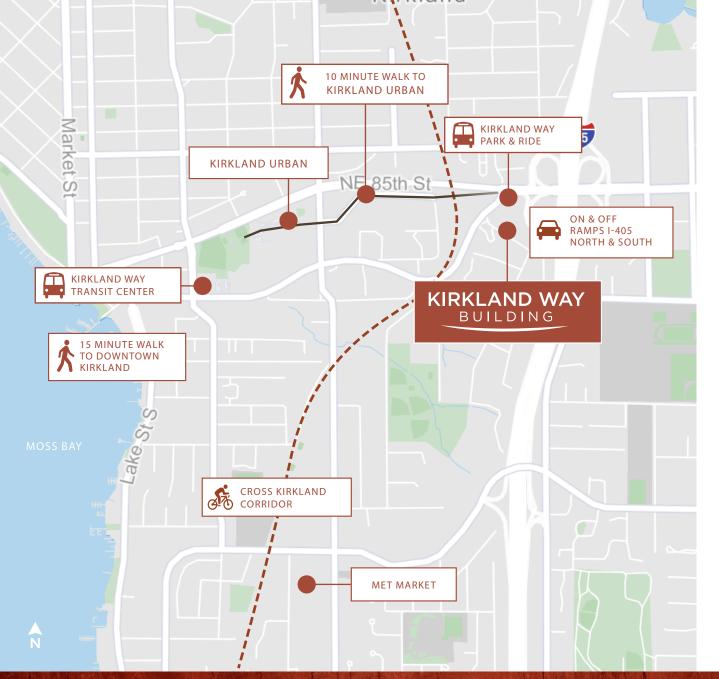

Westerly views

Parking: 3.5 / 1,000 SF (0.7 covered and reserved)

Walkable to Downtown Kirkland waterfront, shopping and retail, including Kirkland Urban

Located adjacent to I-405 with prominent exposure on NE 85th St