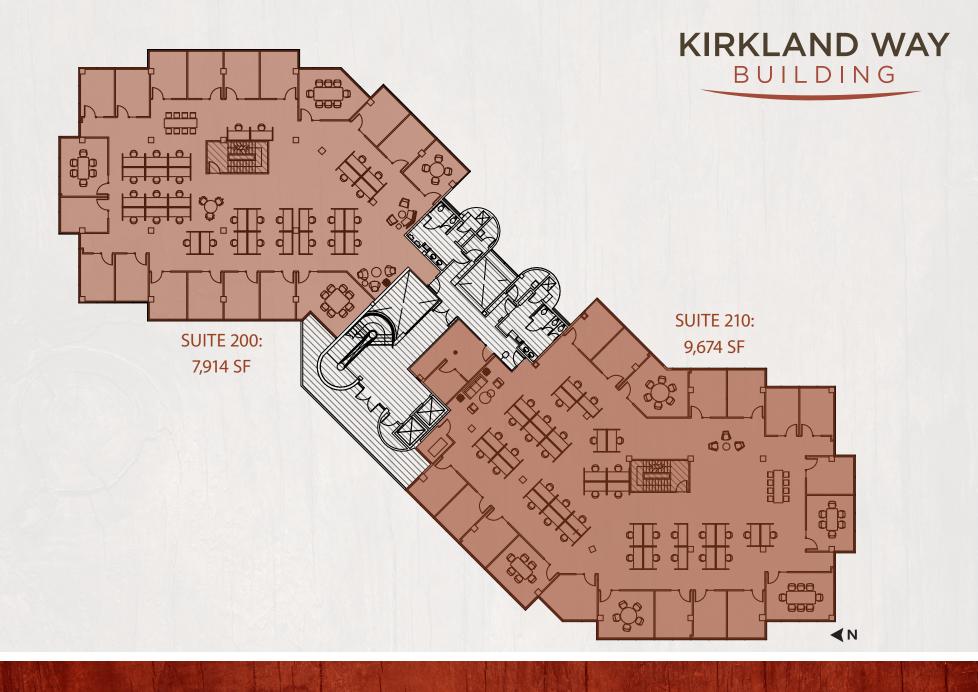

### KIRKLAND WAY BUILDING

Up to 24,032 Sq. Ft. Available in the Building!

| Space                  | Size      | Notes                                                           |
|------------------------|-----------|-----------------------------------------------------------------|
| Suite 100              | 6,444 SF  | Main floor lobby exposure, market ready suite                   |
| Suite 200              | 7,914 SF  | Market ready suite with a mix of private offices and open space |
| Suite 210              | 9,674 SF  | Market ready suite with a mix of private offices and open space |
| Floor 2<br>(200 + 210) | 17,588 SF | Full second floor available                                     |

## KIRKLAND WAY BUILDING

 $\blacktriangleleft N$ 

MARKET READY CONDITION FLOOR 2: 17,588 RSF