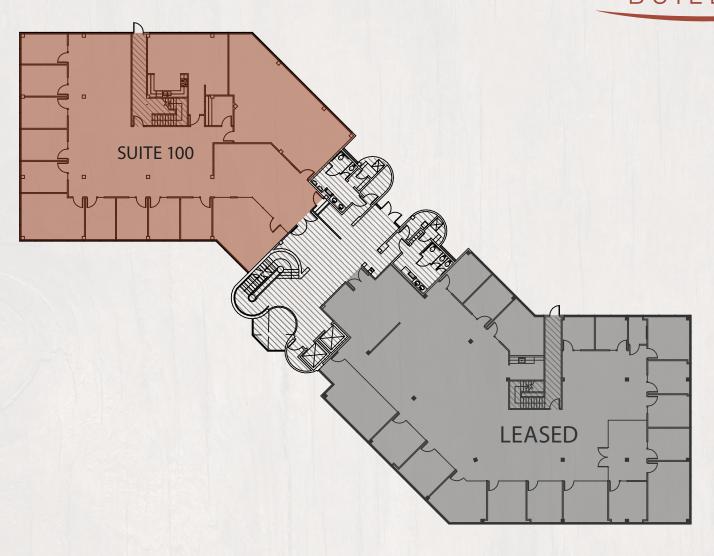

### KIRKLAND WAY BUILDING

Up to 24,032 Sq. Ft. Available in the Building!

| Space                  | Size      | Notes                                                           |
|------------------------|-----------|-----------------------------------------------------------------|
| Suite 100              | 6,444 SF  | Main floor lobby exposure, market ready suite                   |
| Suite 200              | 7,914 SF  | Market ready suite with a mix of private offices and open space |
| Suite 210              | 9,674 SF  | Market ready suite with a mix of private offices and open space |
| Floor 2<br>(200 + 210) | 17,588 SF | Full second floor available                                     |