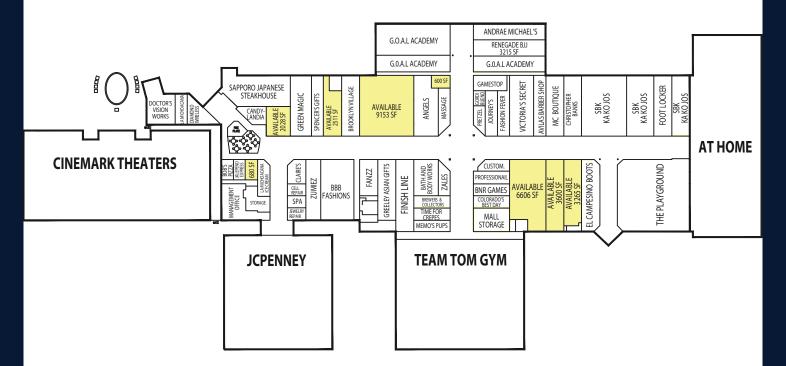

# COME GROW WITH US

Greeley Mall is ±504,800 square foot regional mall located in Greeley, Colorado. It is anchored by Cinemark, JCPenney, Team Tom Gym, and At Home. Greeley Mall is fast becoming the center for local entertainment. Cinemark, Greeley's only theater, showcases new recliner seating and expanded food and beverage selections. Ka Ko Jo's 12,000 SF family entertainment center features a laser maze, bowling, virtual reality games, escape rooms, and a mini glow golf course! The 10,000 SF Playground active play and party/event center provides fun and entertainment for kids of all ages. Food selections include Olive Garden, Sapporo Japanese Steakhouse, 3 Margaritas, and Chuck E Cheese's.

#### Excellent Location!

- Greeley Mall is accessible by the main east-west artery servicing Northern Colorado, US Highway 34 (37,660 MDT), making it one of the most convenient and accessible retail destinations.
- It benefits from close proximity to the University of Northern Colorado and it's 12,000 students, as well as being located across from 3 hotels
- Greeley Mall attracts shoppers from a wide region, including Northern Colorado and Wyoming.
- Anchor tenants include JCPenney, Team Tom Gym, At Home, and Cinemark Theaters.
- The property is recently renovated to provide a more welcoming environment to the guests, including exterior and interior lighting, signage, and a new food court area.
- Greeley Mall's sales continue to increase every year! 2017 sales increased by almost 11% and are projected to continue to increase in 2018.
- Ranked #7 in job growth by Forbes in 2017.
- Greeley is projected to be the #1 highest increase in population in Colorado by 2040, and #10 in the nation!