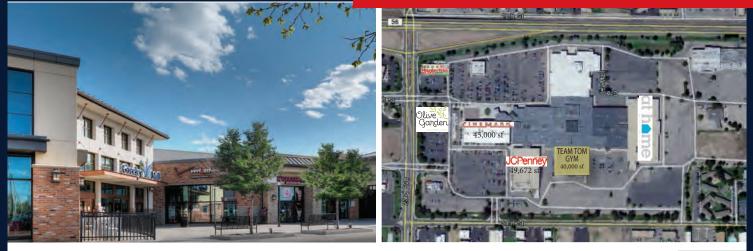

# COME GROW WITH US

Greeley Mall is ±504,800 square foot regional mall located in Greeley, Colorado. It is anchored by Cinemark, JCPenney, Team Tom Gym, and At Home. Greeley Mall is fast becoming the center for local entertainment. Cinemark, Greeley's only theater, showcases new recliner seating and expanded food and beverage selections. Ka Ko Jo's 12,000 SF family entertainment center features a laser maze, bowling, virtual reality games, escape rooms, and a mini glow golf course! The 10,000 SF Playground active play and party/event center provides fun and entertainment for kids of all ages. Food selections include Olive Garden, Sapporo Japanese Steakhouse, 3 Margaritas, and Chuck E Cheese's.

#### Excellent Location!

- Greeley Mall is accessible by the main east-west artery servicing Northern Colorado, US Highway 34 (37,660 MDT), making it one of the most convenient and accessible retail destinations.
- It benefits from close proximity to the University of Northern Colorado and it's 12,000 students, as well as being located across from 3 hotels
- Greeley Mall attracts shoppers from a wide region, including Northern Colorado and Wyoming.
- Anchor tenants include JCPenney, Team Tom Gym, At Home, and Cinemark Theaters.
- The property is recently renovated to provide a more welcoming environment to the guests, including exterior and interior lighting, signage, and a new food court area.
- Greeley Mall's sales continue to increase every year! 2017 sales increased by almost 11% and are projected to continue to increase in 2018.
- Ranked #7 in job growth by Forbes in 2017.
- Greeley is projected to be the #1 highest increase in population in Colorado by 2040, and #10 in the nation!