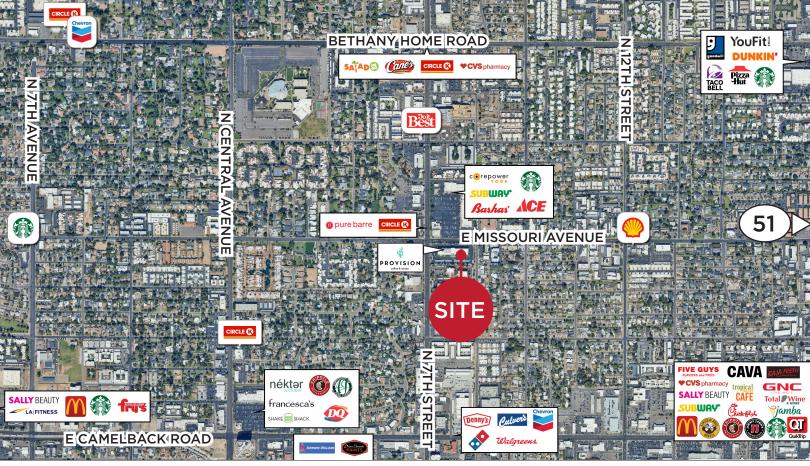

## **PROPERTY FEATURES**

- Move-in ready suite
- Provision Coffee on site
- 13 parking spaces
- Newly renovated common areas
- Fantastic location close to Camelback Corridor and Uptown
- Join Provision Coffee!