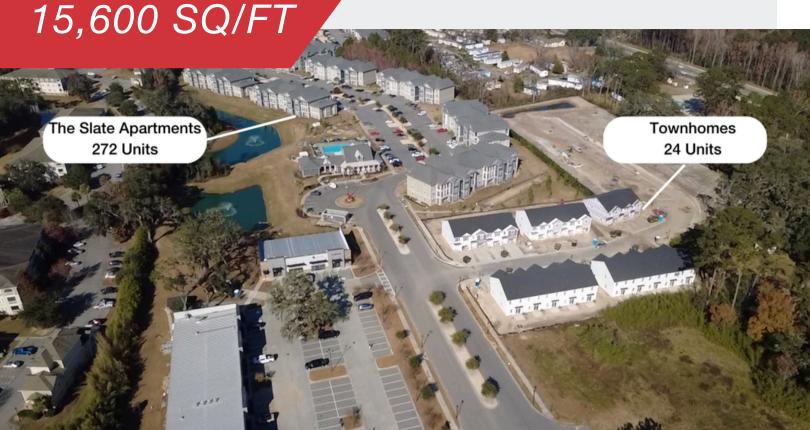

## **Location Advantages**

- •35k vehicles per day
- Located right next to The Slate and Grand Oaks Apartments
- •3 minutes from Keller's Development on Little Neck Road, 1300 unit multifamily

### **Property Highlights**

- Ample Parking
- Monument Signage
- •Grease Traps for Restaurant Spaces

FOR LEASE 15,600 SQ/FT

1650 E VICTORY DRIVE Savannah, GA +1 912-358-5600 naisavannah.com