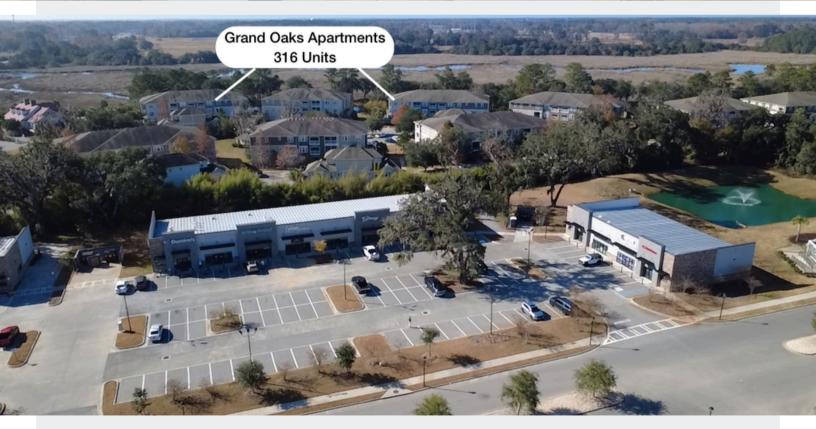

### **Executive Summary**

A rare retail opportunity right on Ogeechee Road! This location is conveniently located next to the Slate Apartments, and it sits right on Ogeechee Road which sees 35k VPD.

The Plaza provides plenty of parking and monument signage for all your business needs.

## **Location Advantages**

- •35k vehicles per day
- Located right next to The Slate and Grand Oaks Apartments
- •3 minutes from Keller's Development on Little Neck Road, 1300 unit multifamily