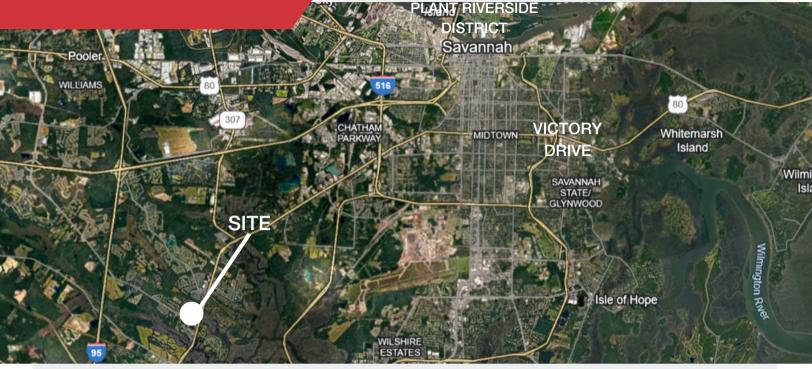

# Driving Distance to Major Cities from Property

| Atlanta, GA      | 231 Miles |
|------------------|-----------|
| Charleston, SC   | 113 Miles |
| Orlando, FL      | 272 Miles |
| Athens, GA       | 194 Miles |
| Macon, GA        | 159 Miles |
| Jacksonville, FL | 132 Miles |