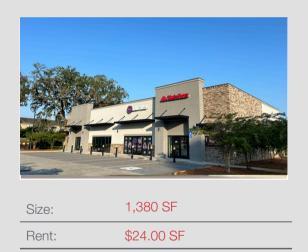

# FOR LEASE 1,380 SQ/FT



## 5796 Ogeechee Road Savannah, Georgia 31405

### **Executive Summary**

A rare retail opportunity right on Ogeechee Road! This location is conveniently located next to the Slate Apartments, and it sits right on Ogeechee Road which sees 35k VPD.

The Plaza provides plenty of parking and monument signage for all your business needs.



For more information:

### Zack Allen

Year Built:

+1 912-655-2135 • zallen@naisavannah.com

2020

FOR LEASE 15,600 SQ/FT



# Driving Distance to Major Cities from Property

| Atlanta, GA      | 231 Miles |
|------------------|-----------|
| Charleston, SC   | 113 Miles |
| Orlando, FL      | 272 Miles |
| Athens, GA       | 194 Miles |
| Macon, GA        | 159 Miles |
| Jacksonville, FL | 132 Miles |

#### For more information:

#### Zack Allen

+1 912-655-2135

zallen@naisavannah.com

## **Location Advantages**

- •35k vehicles per day
- Located right next to The Slate and Grand Oaks Apartments
- •3 minutes from Keller's Development on Little Neck Road, 1300 unit multifamily

### **Property Highlights**

- Ample Parking
- Monument Signage
- •Grease Traps for Restaurant Spaces

FOR LE