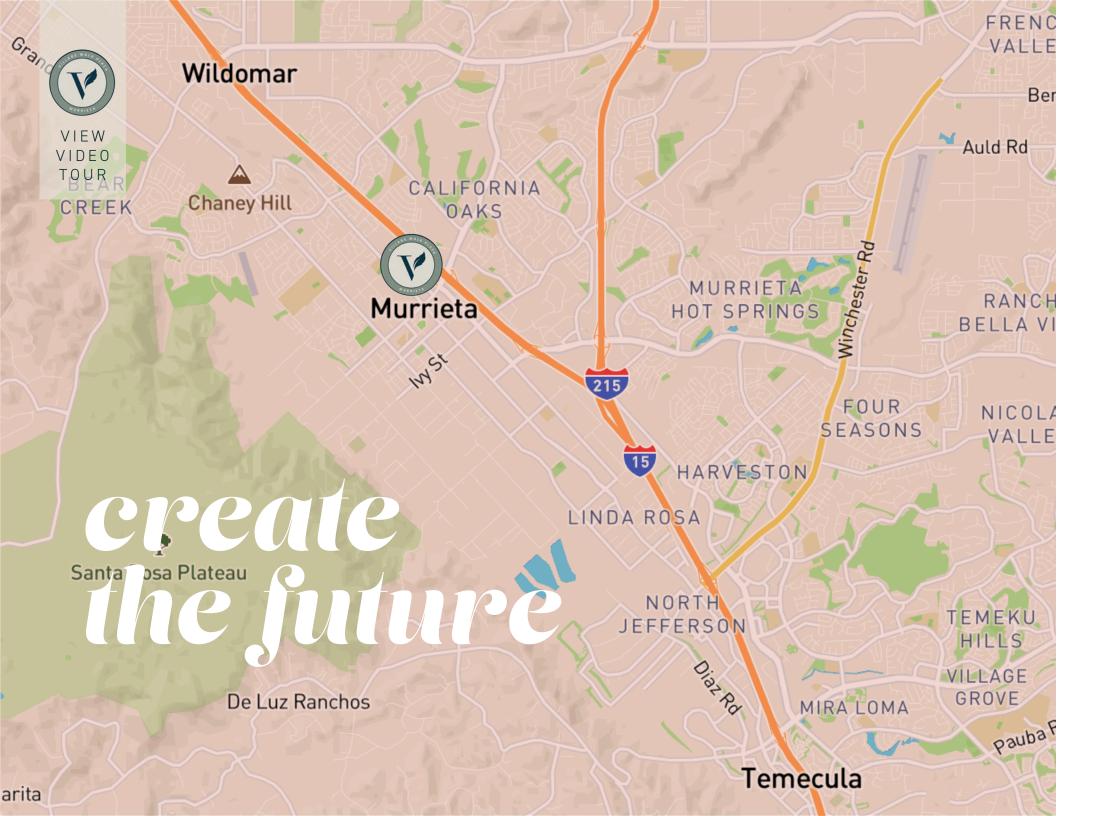

#### LOCATION

Murrieta is a rapidly
flourishing medical
hub serving South
Riverside and North
San Diego Counties.

Leading hospitals – Kaiser Permanente, Loma Linda University Hospital, Rady Children's Hospital, Rancho Springs Medical Center and Inland Valley Medical – are all concentrated in the trade area.

### **PEOPLE**

Murrieta has preserved its unique community draw and generations of families have remained in the area to enjoy the high quality lifestyle.

Nearby Downtown Murrieta draws visitors and locals for the historic streets, Market Nights, Art Walks, restaurants and shops.