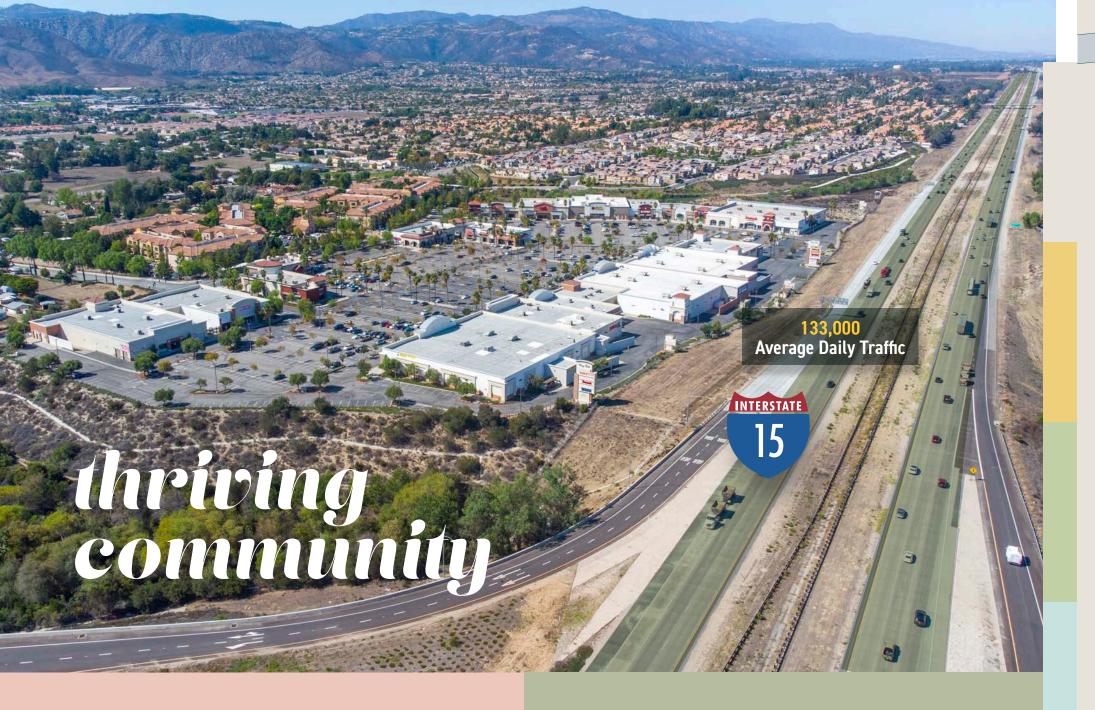

### CONNECTION

Village Walk Plaza
features over 1/4 mile
of frontage along heavily
traveled I-15 Freeway
connecting Murrieta with
San Diego as well as Las
Vegas further north.

The Plaza's proximity to the I-15 and I-215 freeways offers regional and national tenants a strategic location to serve Murrieta, Temecula, Wildomar, Menifee, Lake Elsinore and the wider South Riverside County.