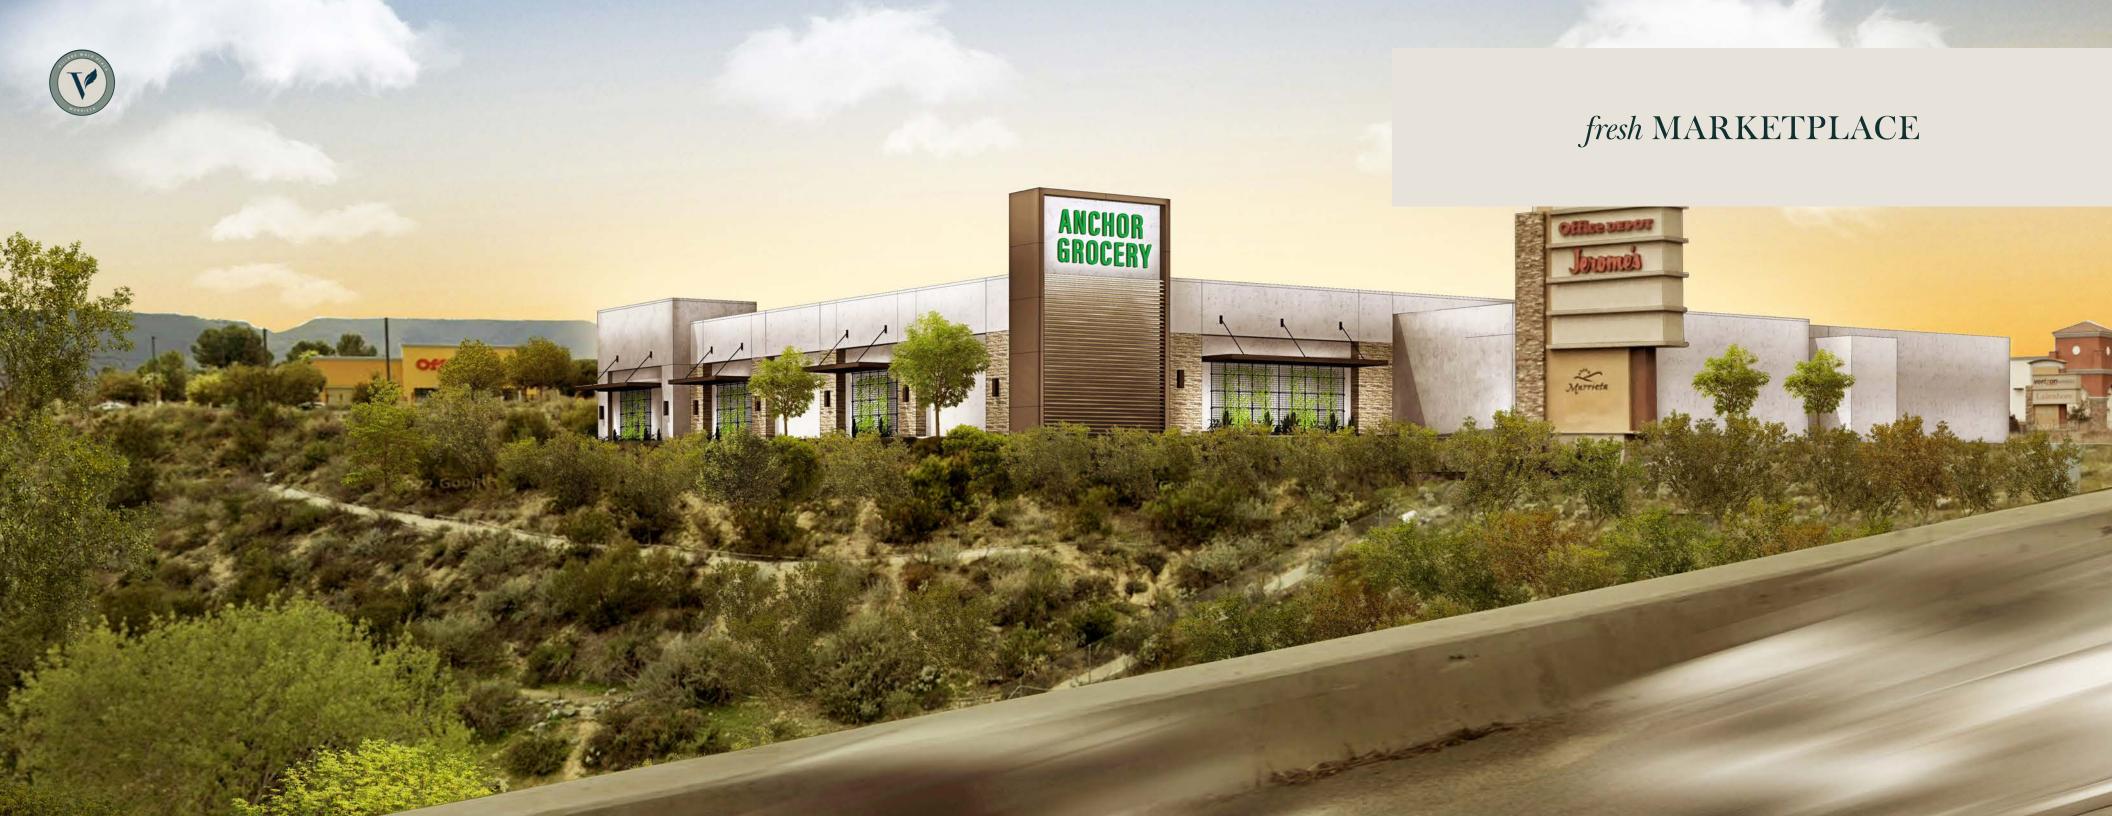

### CONNECTION

Village Walk Plaza
features over 1/4 mile
of frontage along heavily
traveled I-15 Freeway
connecting Murrieta with
San Diego as well as Las
Vegas further north.

The Plaza's proximity to the I-15 and I-215 freeways offers regional and national tenants a strategic location to serve Murrieta, Temecula, Wildomar, Menifee, Lake Elsinore and the wider South Riverside County.