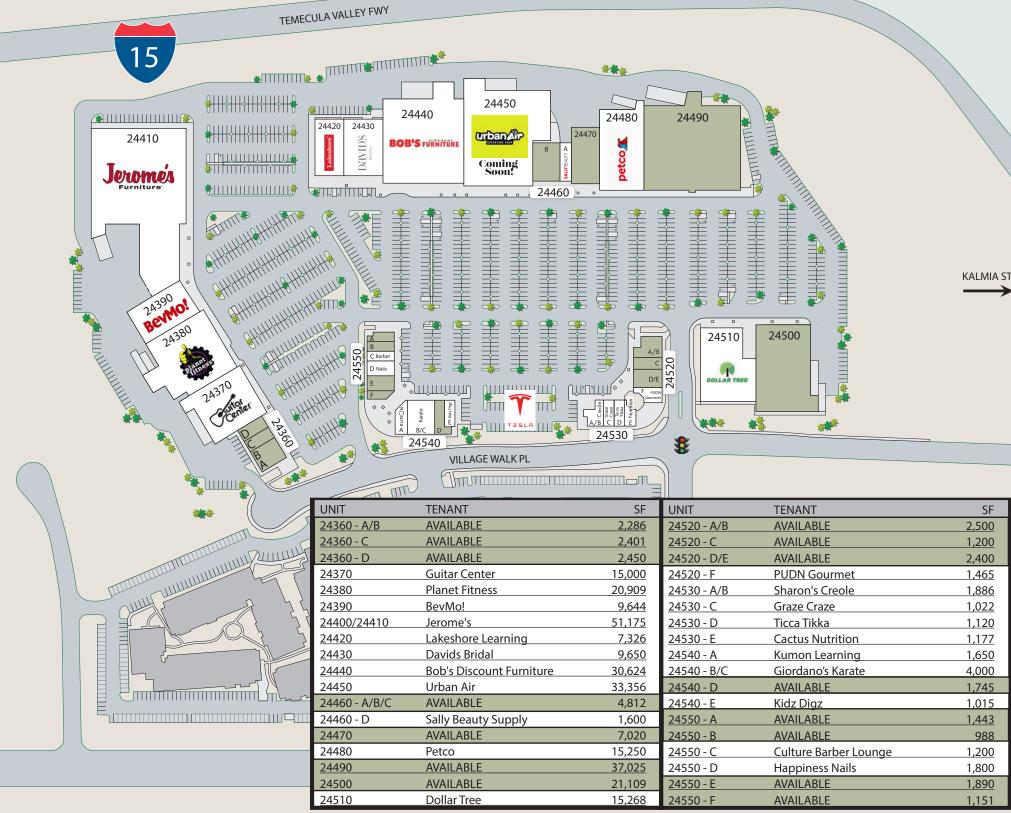

### in the PLAZA

Jerome's is a Southern California-based contemporary and traditional furniture retailer specializing in premium style without premium price.

Planet Fitness' bright and spacious clubs offer members a large selection of high-quality, brand name cardio, circuit and weight-training equipment for all fitness levels, including first-time and casual gym users.

David's Bridal is the one-stop shop for every magical event in her life including weddings, Quinceañera, graduations, prom, communions, or simply making the world her runway and beyond.

Petco is a national pet retailer spcializing in pet food, products, and services, as well as select types of live small animals.

### in the PLAZA

Guitar Center is a national retailer that carries all types of musical instruments, plus essentials like amplifiers, recording equipment, lighting, live sound, DJ gear, with services like lessons, rentals and repairs.

With stores all cross the U.S. and Canada, Dollar Tree is known for providing unparalleled value and an ever-changing assortment of product in various CPG categories.

Bevmo is the leading specialty beverage retailer on the west coast. Our philosophy is simple, "shopping for beverages should be as much fun as drinking them!"

Lakeshore Learning is one of the largest retailer and online suppliers of educational materials to teachers.