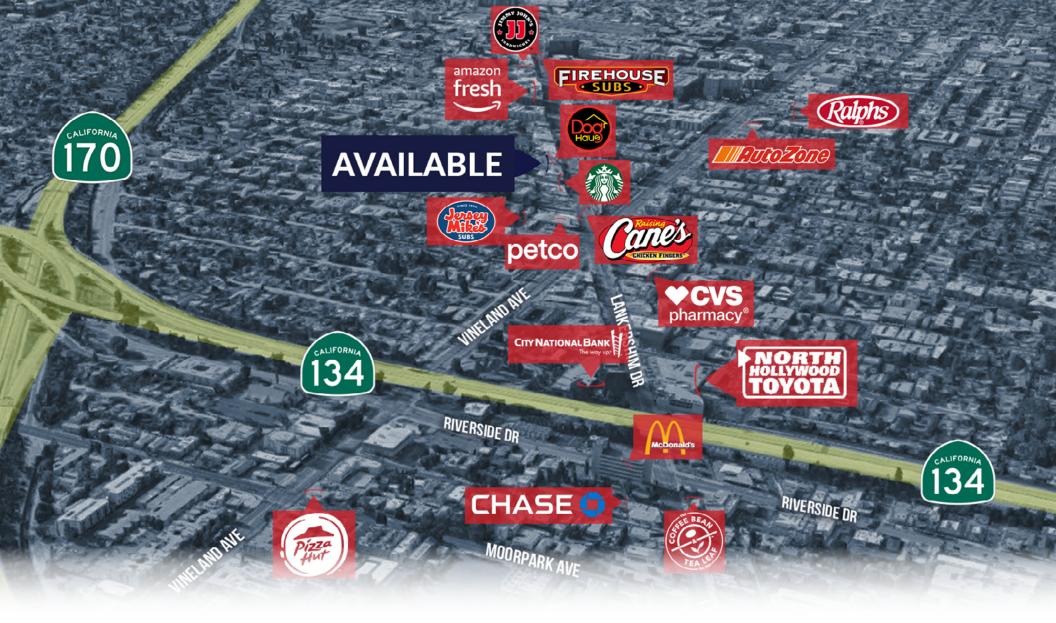

### **AREA AMENITIES**

✓ Walking distance to over 1000 apartments units in the NoHo district of North Hollywood