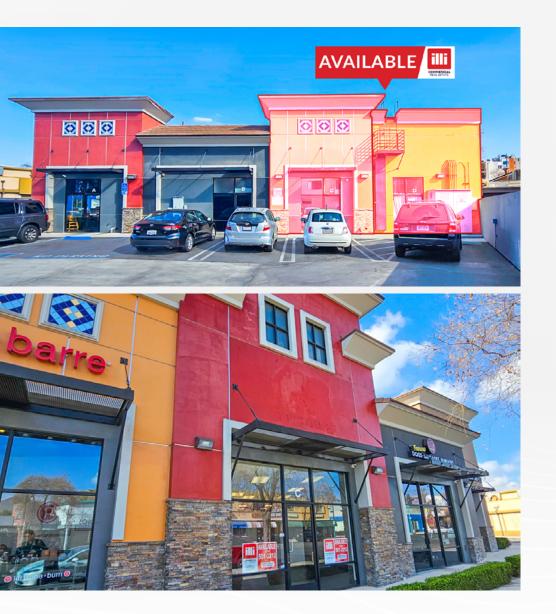

## **PROPERTY FEATURES**

4929 Lankershim Blvd., Unit C, North Holllywood, CA 91601

### APPROX. 1,258 - 2,503 SF

SECOND GEN RESTAURANT AVAILABLE

- $\checkmark$  Include hood, plumbing and floor drains
- $\checkmark\,$  Connected to large grease interceptor in parking lot
- ✓ Parking on-site
- ✓ Existing grease interceptor connection available