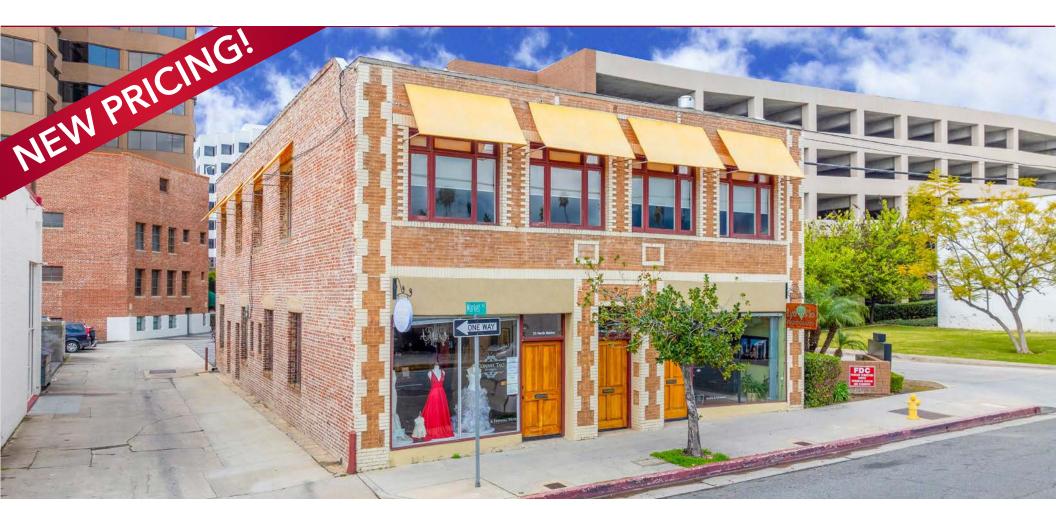

### 23-27 N. MENTOR AVENUE

PASADENA, CA 91106

#### PROPERTY OVERVIEW

Lee & Associates - Pasadena is proud to present 23 - 27 N. Mentor Avenue in Pasadena, CA a multi-tenant retail and office property situated in the heart of Pasadena's Playhouse Village. The ±5,760 SF two story building is comprised of three suites on a ±5,373 SF parcel. Originally designed and built in 1925 by W.C. Zirtzman, the property represents a wonderful architectural gem of the early twentieth century. The ground floor retail suites are currently occupied by a thriving bridal shop (month to month lease) and a photography studio (lease terminates 11/30/2024). The upstairs suite is currently vacant and can service a variety of uses due to its creative, open floor plan along with private offices and a conference room. The property is individually metered for electricity and there are fourteen tandem parking spaces in the rear.