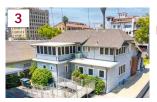

### **Sold Sale Comparables**

690 E. GREEN STREET PASADENA, CA

**57 PALMETTO DRIVE** PASADENA, CA

723 E GREEN STREET PASADENA, CA

| Price                           | \$8,300,000 | Year Built    | 1959       |
|---------------------------------|-------------|---------------|------------|
| Gross<br>Leaseable<br>Area (SF) | 13,573      | Parking Ratio | 2.43/1,000 |
| Price/SF                        | \$611.51    | COE           | 7/17/2024  |
| Price/SF<br>Land                | \$512.25    |               |            |