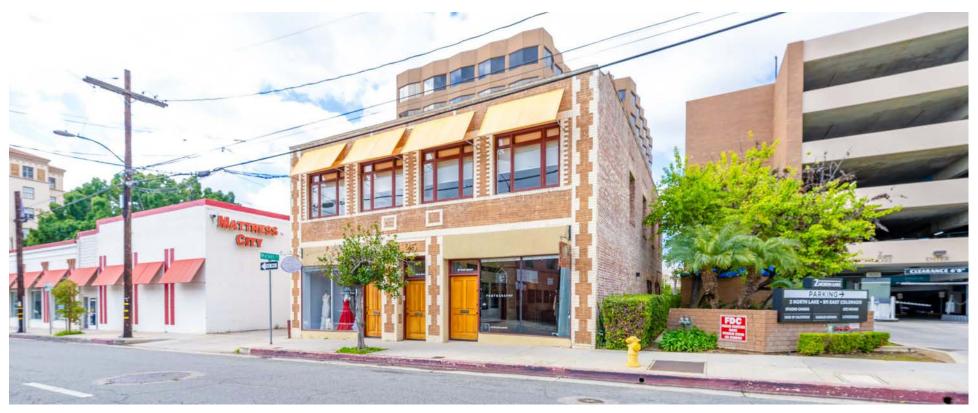

#### PROPERTY OVERVIEW

Lee & Associates - Pasadena is proud to present 23 - 27 N. Mentor Avenue in Pasadena, CA a multi-tenant retail and office property situated in the heart of Pasadena's Playhouse Village. The ±5,760 SF two story building is comprised of three suites on a ±5,373 SF parcel. Originally designed and built in 1925 by W.C. Zirtzman, the property represents a wonderful architectural gem of the early twentieth century. The ground floor retail suites are currently occupied by a thriving bridal shop (month to month lease) and a photography studio (lease terminates 11/30/2024). The upstairs suite is currently vacant and can service a variety of uses due to its creative, open floor plan along with private offices and a conference room. The property is individually metered for electricity and there are fourteen tandem parking spaces in the rear.

#### **Investment Overview**

23 - 27 N Mentor Avenue

Pasadena, CA 91106 THE PROPERTY:

**APN:** 5738-008-056

**LIST PRICE:** \$3,300,000

**YEAR BUILT:** 1925

**GROSS BUILDING AREA** 5,760

**LOT SIZE:** 5,373