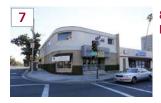

### **Sold Sale Comparables**

690 E. GREEN STREET PASADENA, CA

**57 PALMETTO DRIVE** PASADENA, CA

723 E GREEN STREET PASADENA, CA

| Price                           | \$8,300,000 | Year Built    | 1959       |
|---------------------------------|-------------|---------------|------------|
| Gross<br>Leaseable<br>Area (SF) | 13,573      | Parking Ratio | 2.43/1,000 |
| Price/SF                        | \$611.51    | COE           | 7/17/2024  |
| Price/SF<br>Land                | \$512.25    |               |            |

Price \$3,950,000 Year Built 1951 Gross 4,000 Parking Ratio 2.25/1,000 Leaseable Area (SF) Price/SF \$987.50 COE 2/2/2024 Price/SF \$526.32 Land

Comments:

Comments:

**Comments:** Renovated flex property

Colleen Carey ccarey@lee-associates.com D | 626.240.2782