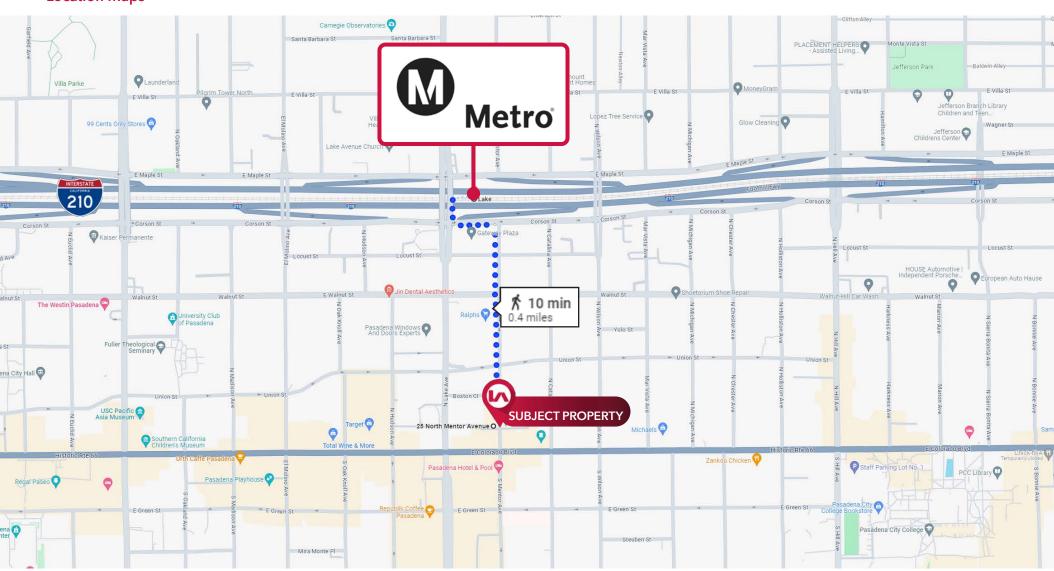

The property's location also benefits from easy access to I-210 and Metro's A Line Lake Avenue stop is a seven-minute walk. Not to mention, the property is directly across the street from the world famous Ice House comedy club; and one can walk across Colorado Blvd to relax for a cocktail at the Comet Club bar in the renowned Pasadena Hotel.