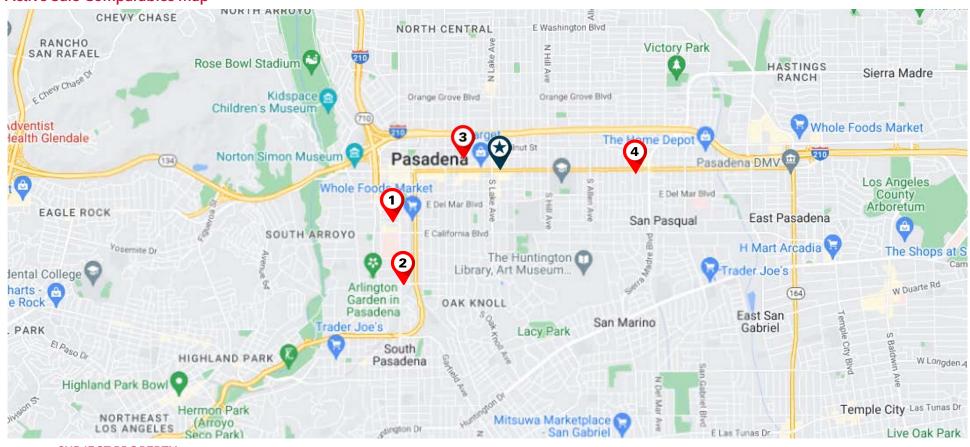

#### **Sold Sale Comparables Map**

23-27 N Mentor Ave., Pasadena, CA 91106

- 690 E. GREEN ST Pasadena, CA
- **57 PALMETTO DR** Pasadena, CA
- 723 E GREEN ST Pasadena, CA
- 865 E. COLORADO BLVD Pasadena, CA
- 597-601 E. WALNUT ST Pasadena, CA

- 525 CORDOVA ST Pasadena, CA
- 80 100 N. LAKE AVE Pasadena, CA
- 60 N. LAKE AVE Pasadena, CA
- 77 N. MENTOR AVE Pasadena, CA

Colleen Carey ccarey@lee-associates.com D | 626.240.2782

Robert Leveen robert.leveen@lee-associates.com D | 213.995.6684