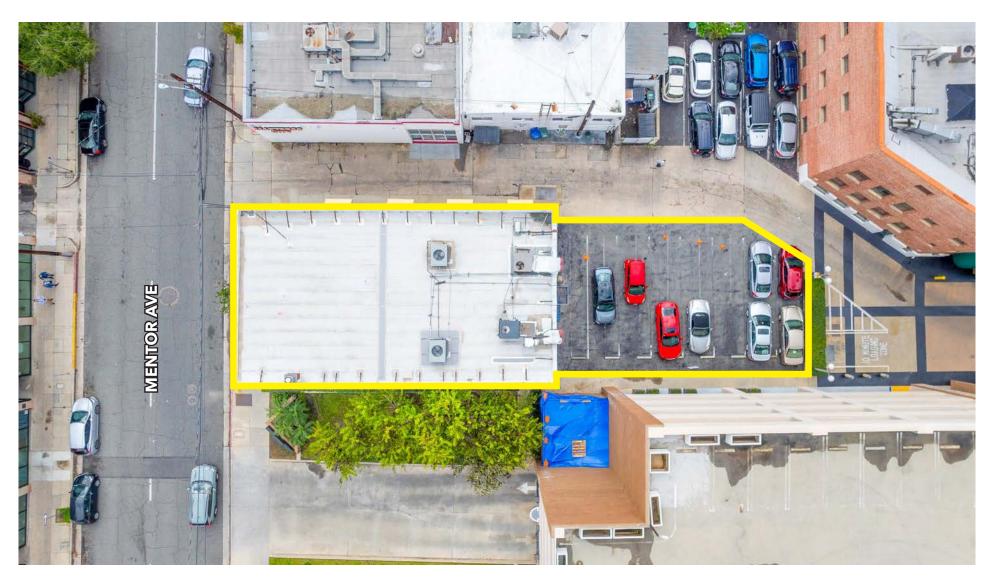

#### **Aerial**

Colleen Carey ccarey@lee-associates.com D | 626.240.2782

Robert Leveen robert.leveen@lee-associates.com D | 213.995.6684

#### PROPERTY OVERVIEW

Lee & Associates - Pasadena is proud to present 23 - 27 N. Mentor Avenue in Pasadena, CA a multi-tenant retail and office property situated in the heart of Pasadena's Playhouse Village. The ±5,760 SF two story building is comprised of three suites on a ±5,373 SF parcel. Originally designed and built in 1925 by W.C. Zirtzman, the property represents a wonderful architectural gem of the early twentieth century. The ground floor retail suites are currently occupied by a thriving bridal shop (month to month lease) and a photography studio (lease terminates 11/30/2024). The upstairs suite is currently vacant and can service a variety of uses due to its creative, open floor plan along with private offices and a conference room. The property is individually metered for electricity and there are fourteen tandem parking spaces in the rear.