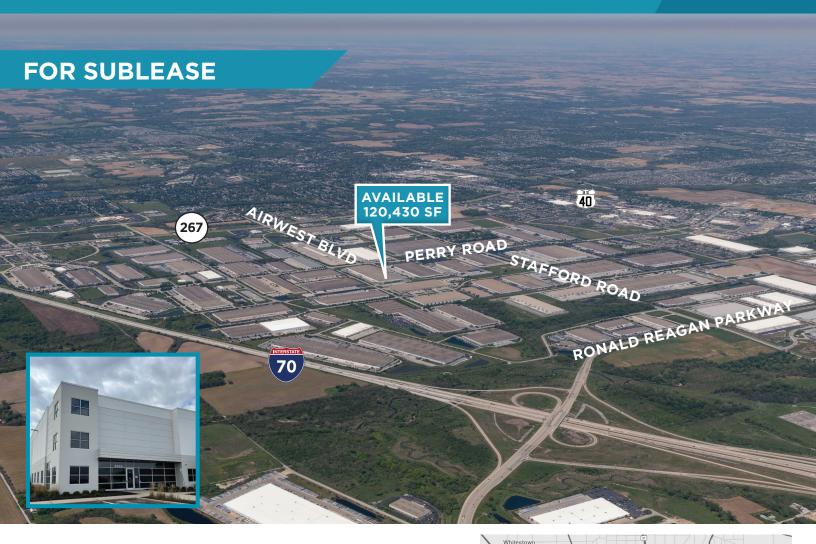

## 2548 Airwest Boulevard Plainfield, IN 46168

- 120,430 SF Warehouse Available
- ±1,440 SF Main Office
- ±1,674 SF Shipping Office
- ±540 SF Receiving Office
- 36' Ceiling Height
- 15 Docks
- 1 Drive-in
- ESFR Sprinkler System
- Available Immediately
- Sublease Term through 9/30/2025

• NNN Lease Rate: \$5.95 PSF 2024 Estimated OPEX: \$1.90 PSF

Patrick B. Lindley, SIOR Vice Chair Direct +1 317 639 0457 patrick.lindley@cushwake.com