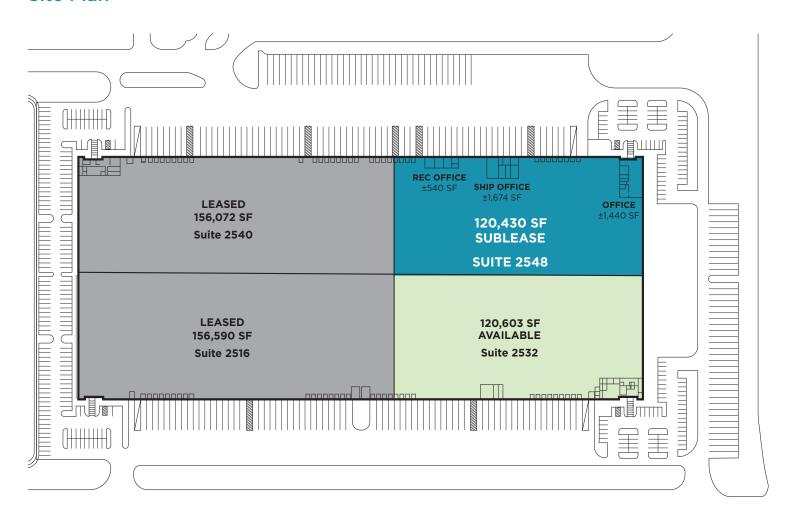

## 2548 Airwest Boulevard Plainfield, IN 46168

- 120,430 SF Warehouse Available
- ±1,440 SF Main Office
- ±1,674 SF Shipping Office
- ±540 SF Receiving Office
- 36' Ceiling Height
- 15 Docks
- 1 Drive-in
- ESFR Sprinkler System
- Available Immediately
- Sublease Term through 9/30/2025

## 2548 Airwest Boulevard Plainfield, IN 46168

Site Plan

Patrick B. Lindley, SIOR Vice Chair Direct +1 317 639 0457 patrick.lindley@cushwake.com