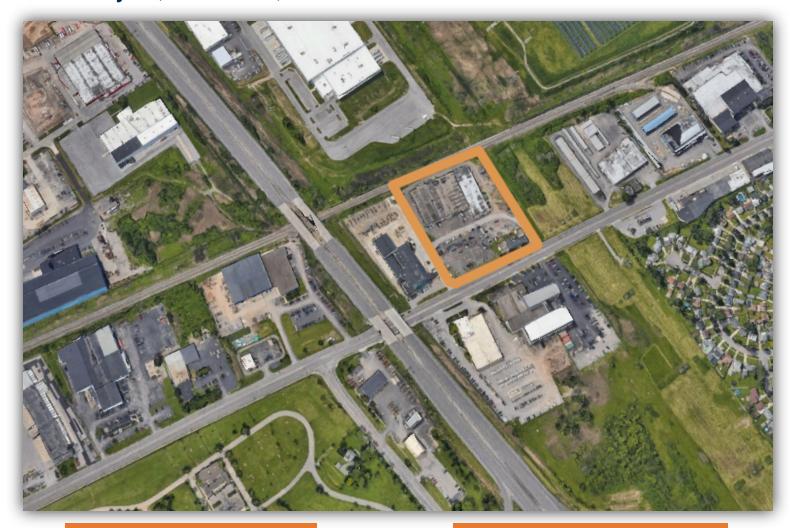

## PROPERTY SUMMARY

2200 Military Rd is 65,000 SF of divisible industrial property on 5 acres of land in Tonawanda, NY. There are two buildings with a total of 6 drive ins and 20 parking spaces. The property sits right off of I-290 and about 14 min from the heart of Buffalo. Contact our team for more information!