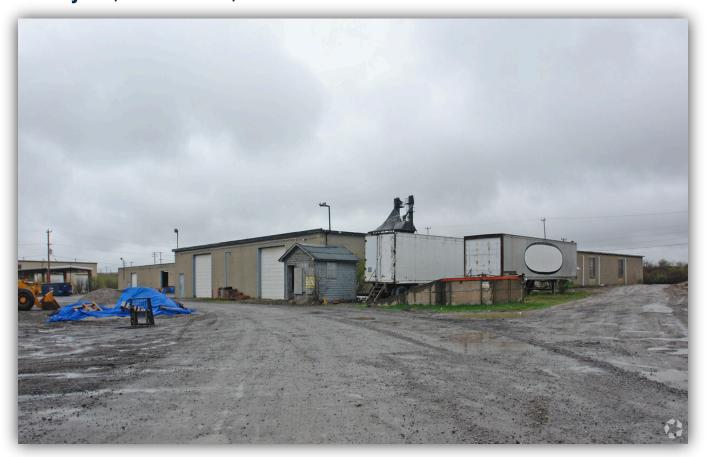

## PROPERTY SUMMARY

2200 Military Rd is 65,000 SF of divisible industrial property on 5 acres of land in Tonawanda, NY. There are two buildings with a total of 6 drive ins and 20 parking spaces. The property sits right off of I-290 and about 14 min from the heart of Buffalo. Contact our team for more information!