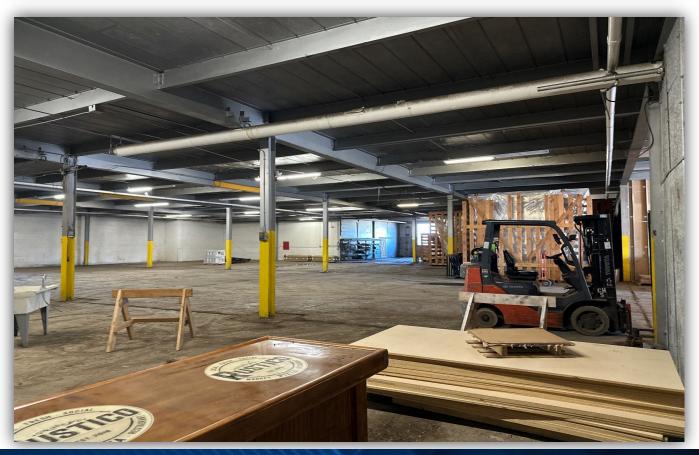

## PROPERTY SUMMARY

2200 Military Rd is 65,000 SF of divisible industrial property on 5 acres of land in Tonawanda, NY. There are two buildings with a total of 6 drive ins and 20 parking spaces. The property sits right off of I-290 and about 14 min from the heart of Buffalo. Contact our team for more information!