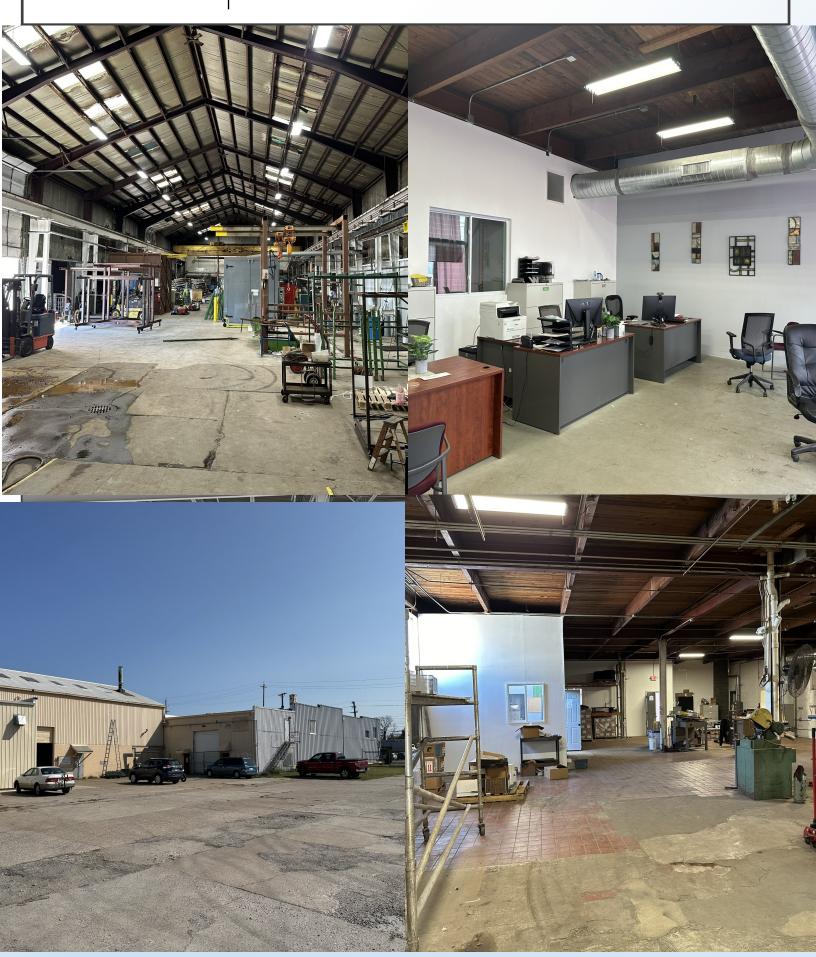

## **WAREHOUSE / OFFICE FOR SALE**

### 3560 Ridge Rd, Cleveland, OH 44102 (Cuyahoga County)

- 25,000 ± SF Total Office/Warehouse
- 1000 ± SF Air-Conditioned Offices
- 2+ Acres outside area
- 14-24' Clear Ceiling Ht in Warehouse
- 20 Ton Overhead Bridge Crane running the length of the main warehouse
- 3 Drive-in OHD (2)10' x 14' (1) 10'x12'
- Main Warehouse Skylights
- 800A 240/480V 3-Phase Power

- Radiant Tube Heat
- T8 Lighting
- Offices Full Air-Conditioned
- Updated offices
- Floor Drains

**SALE PRICED AT \$ 1,250,000** 