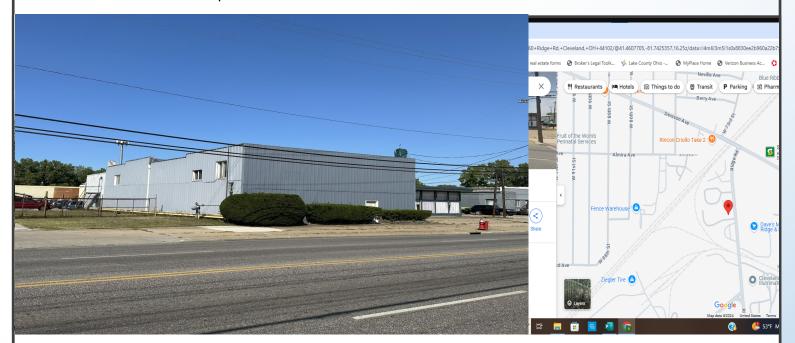

## **WAREHOUSE / OFFICE FOR SALE**

### 3560 Ridge Rd, Cleveland, OH 44102 (Cuyahoga County)

- 25,000 ± SF Total Office/Warehouse
- 1000 ± SF Air-Conditioned Offices
- 2+ Acres outside area
- 14-24' Clear Ceiling Ht in Warehouse
- 20 Ton Overhead Bridge Crane running the length of the main warehouse
- 3 Drive-in OHD (2)10' x 14' (1) 10'x12'
- Main Warehouse Skylights
- 800A 240/480V 3-Phase Power

- Radiant Tube Heat
- T8 Lighting
- Offices Full Air-Conditioned
- Updated offices
- Floor Drains

**SALE PRICED AT \$ 1,250,000** 