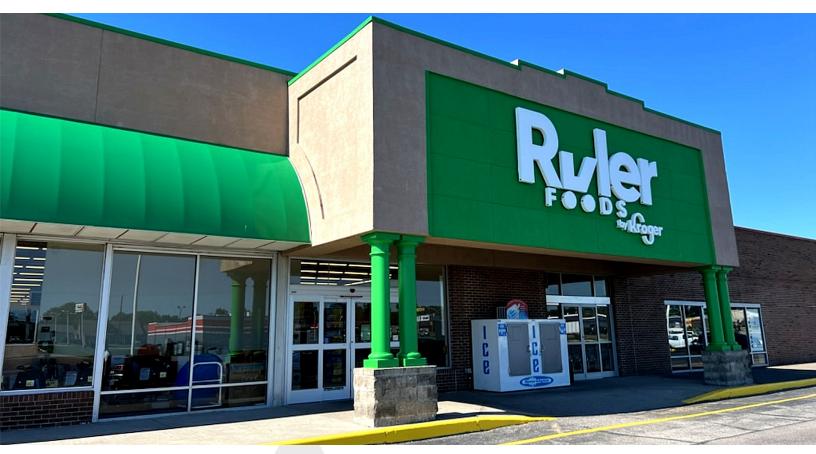

#### **PROPERTY OVERVIEW**

Situated in an established neighborhood amid rooftops and near to ancillary retailers and services, this community shopping center offers everyday conveniences to its customers. Anchored by Ruler Foods, additional retail tenants include: Cricket Wireless, American Rental, Auto Zone, Luxury Nails, Yamato Japanese Steakhouse, Scooter's Coffee and New Image Family Fitness.

### **PROPERTY HIGHLIGHTS**

- Prime commercial space available
- Serving a well-established working class neighborhood
- Anchored by Ruler Foods
- Easy access at signaled intersection on West Broadway (SR 64)