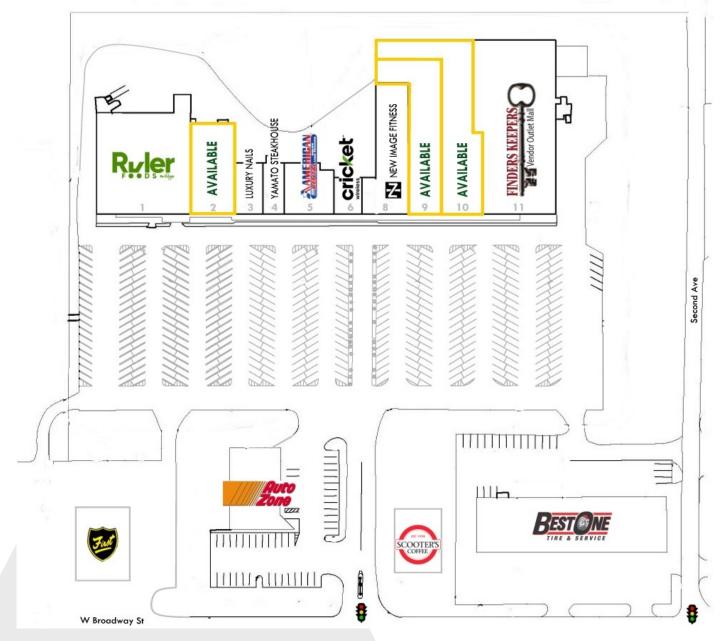

# **AVAILABLE SPACE**

| SPACE    | SIZE (SF)             | LEASE TYPE | LEASE RATE |
|----------|-----------------------|------------|------------|
| Space 2  | 7,620 SF              | NNN        | Negotiable |
| Space 9  | 10,800 SF -25,367 SF  | NNN        | Negotiable |
| Space 10 | 14,567 SF - 25,367 SF | NNN        | Negotiable |

#### **PROPERTY OVERVIEW**

Situated in an established neighborhood amid rooftops and near to ancillary retailers and services, this community shopping center offers everyday conveniences to its customers. Anchored by Ruler Foods, additional retail tenants include: Cricket Wireless, American Rental, Auto Zone, Luxury Nails, Yamato Japanese Steakhouse, Scooter's Coffee and New Image Family Fitness.