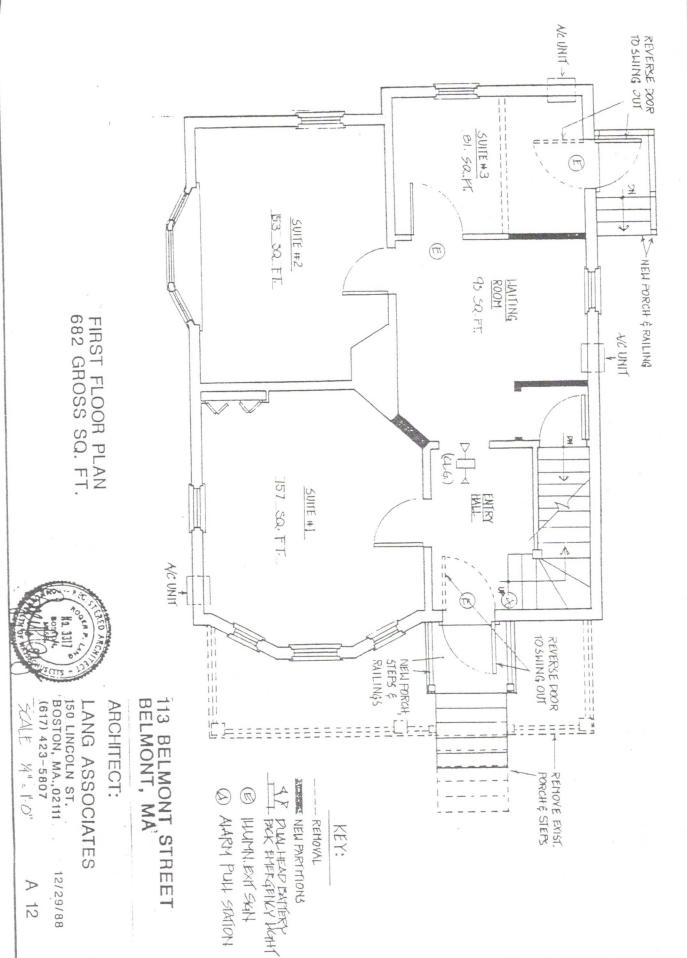

#### **Property Description**

Introducing a prime investment opportunity in the heart of Belmont, MA. This 1,840 SF building boasts 8 units and presents a lucrative prospect for office or medical investors. Built in 1970 and zoned LB 3, the property offers immediate potential for development or leasing. Located in the desirable Belmont-Watertown area, this property enjoys strong market demand. Occupancy, available for owner user. Significant room for growth and value enhancement. Don't miss your chance to capitalize on this versatile and promising commercial real estate asset. LB3 zoning allows for residential reposition with Special Permit.

#### **Property Highlights**

- - 1,840 gross SF building
- - 8 units for versatile leasing options
- - Built in 1970 for enduring quality
- - Zoned LB 3 for flexible usage
- - Prime location in Belmont area
- - Potential occupancy for user owner with potential for growth
- - Ideal for office or medical investment
- - Strong market demand for commercial space
- - Potential for value enhancement through development

### **Offering Summary**

| Sale Price:      | Subject To Offer |
|------------------|------------------|
| Number of Units: | 8                |
| Lot Size:        | 2,450 SF         |
| Building Size:   | 1,840 SF         |