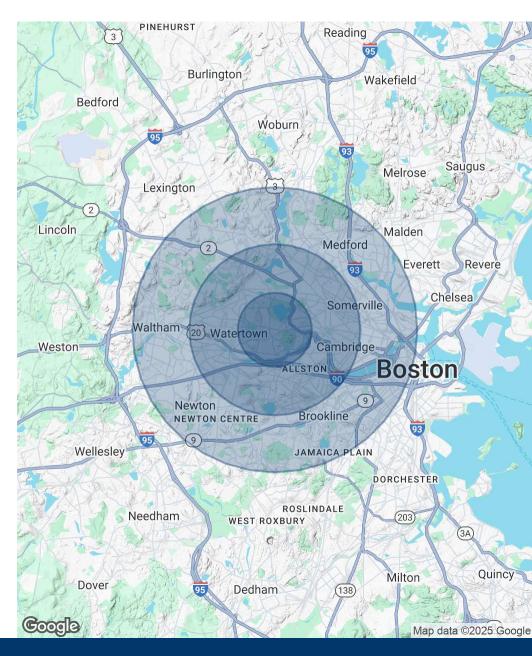

| Demographics     | 1.3 Miles | 3 Miles | 5 Miles |
|------------------|-----------|---------|---------|
| Total Households | 14,543    | 150,443 | 339,302 |
| Total Population | 33,780    | 359,263 | 815,998 |
|                  |           |         |         |

BELMONT, MA 02478 | OFFICE BUILDING FOR SALE

| Population           | 1.3 Miles | 3 Miles | 5 Miles |
|----------------------|-----------|---------|---------|
| Total Population     | 33,780    | 359,263 | 815,998 |
| Average Age          | 42        | 38      | 38      |
| Average Age (Male)   | 41        | 37      | 37      |
| Average Age (Female) | 44        | 39      | 39      |

| Households & Income | 1.3 Miles   | 3 Miles     | 5 Miles     |
|---------------------|-------------|-------------|-------------|
| Total Households    | 14,543      | 150,443     | 339,302     |
| # of Persons per HH | 2.3         | 2.4         | 2.4         |
| Average HH Income   | \$190,694   | \$168,510   | \$167,549   |
| Average House Value | \$1,095,720 | \$1,059,004 | \$1,043,063 |

Demographics data derived from AlphaMap