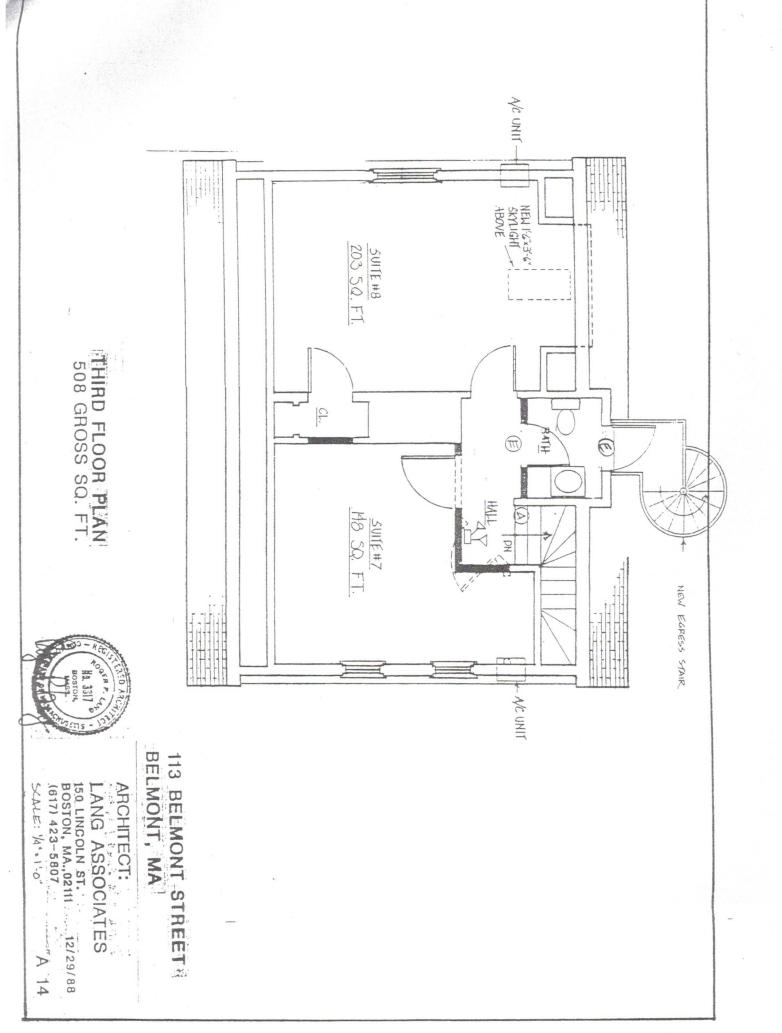

#### **Property Description**

Introducing a prime investment opportunity in the heart of Belmont, MA. This 1,840 SF building boasts 8 units and presents a lucrative prospect for office or medical investors. Built in 1970 and zoned LB 3, the property offers immediate potential for development or leasing. Located in the desirable Belmont-Watertown area, this property enjoys strong market demand. Occupancy, available for owner user. Significant room for growth and value enhancement. Don't miss your chance to capitalize on this versatile and promising commercial real estate asset. LB3 zoning allows for residential reposition with Special Permit.

#### **Property Highlights**

- - 1,840 gross SF building
- - 8 units for versatile leasing options
- - Built in 1970 for enduring quality
- - Zoned LB 3 for flexible usage
- - Prime location in Belmont area
- - Potential occupancy for user owner with potential for growth
- - Ideal for office or medical investment
- - Strong market demand for commercial space
- - Potential for value enhancement through development

### **Offering Summary**

| Sale Price:      | Subject To Offer |
|------------------|------------------|
| Number of Units: | 8                |
| Lot Size:        | 2,450 SF         |
| Building Size:   | 1,840 SF         |