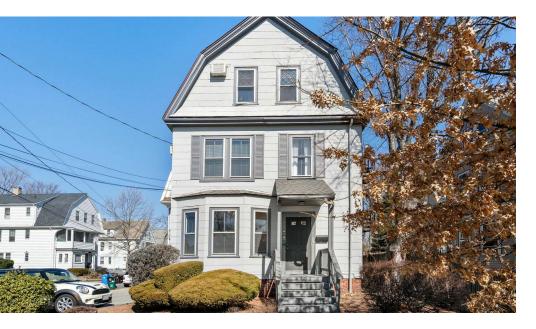

#### **Property Description**

Introducing a prime investment opportunity in the heart of Belmont, MA. This 1,840 SF building boasts 8 units and presents a lucrative prospect for office or medical investors. Built in 1970 and zoned LB 3, the property offers immediate potential for development or leasing. Located in the desirable Belmont-Watertown area, this property enjoys strong market demand. Occupancy, available for owner user. Significant room for growth and value enhancement. Don't miss your chance to capitalize on this versatile and promising commercial real estate asset. LB3 zoning allows for residential reposition with Special Permit.

#### **Property Highlights**

- - 1,840 gross SF building
- - 8 units for versatile leasing options
- - Built in 1970 for enduring quality
- - Zoned LB 3 for flexible usage
- - Prime location in Belmont area
- - Potential occupancy for user owner with potential for growth
- - Ideal for office or medical investment
- - Strong market demand for commercial space
- - Potential for value enhancement through development