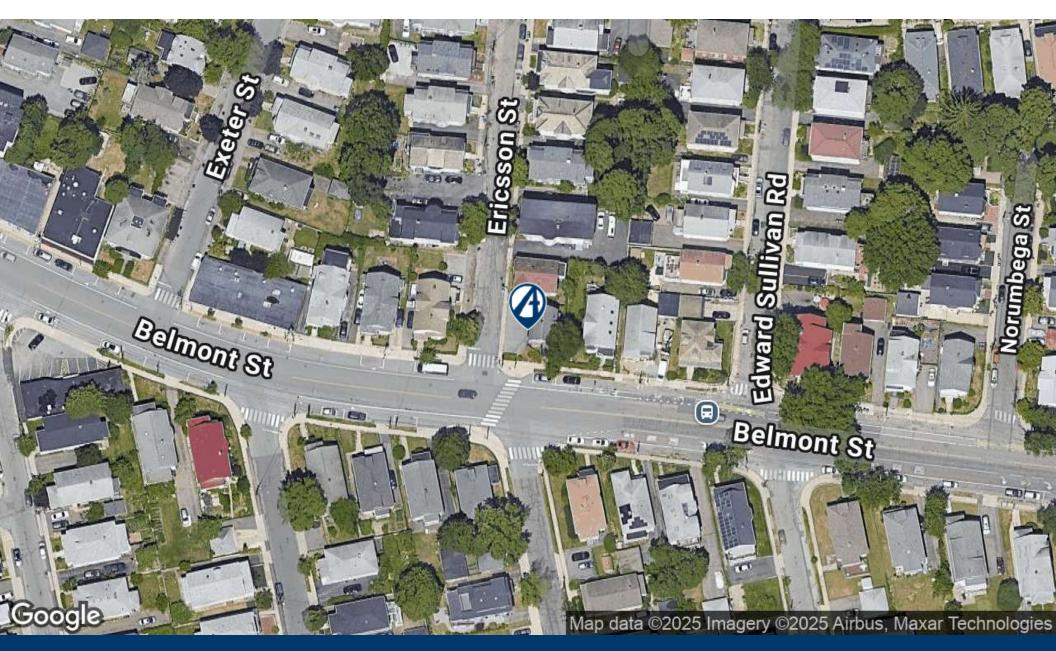

### **Location Description**

Situated on Belmont Street at intersecting of Cambridge, Watertown and Belmont. This a main throughfare from Boston through Cambridge and west suburbs. Located on bus Line(72-73). Minutes for Harvard Square and Belmont Center.