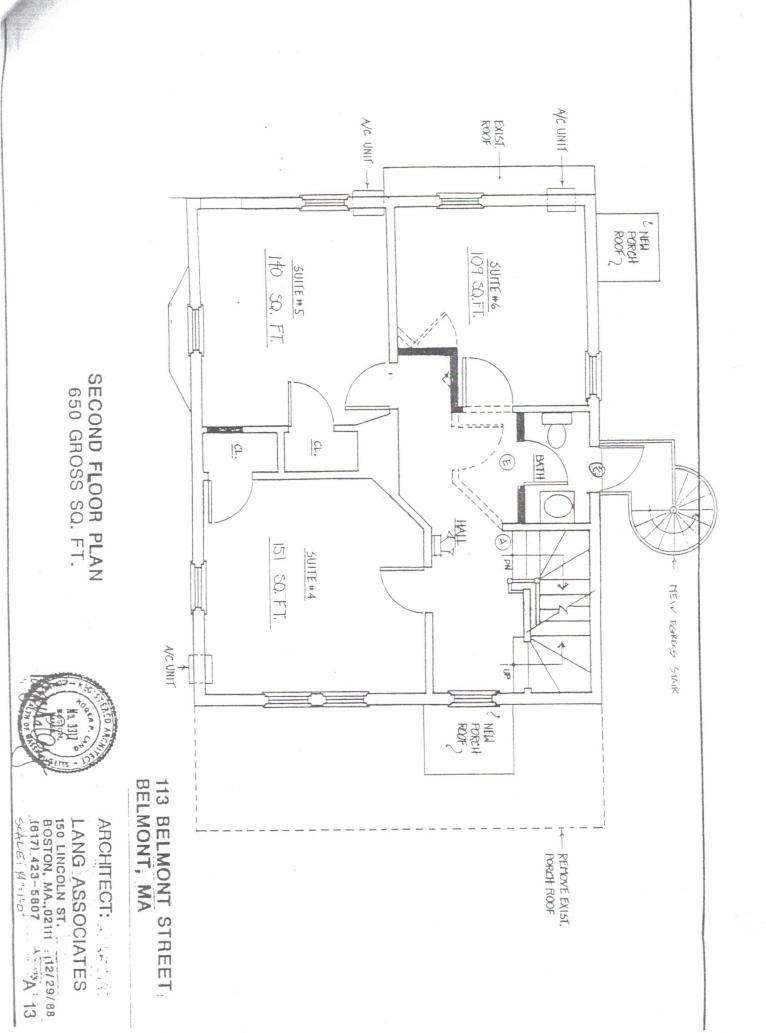

#### **Property Description**

Introducing a prime investment opportunity in the heart of Belmont, MA. This 1,840 SF building boasts 8 units and presents a lucrative prospect for office or medical investors. Built in 1970 and zoned LB 3, the property offers immediate potential for development or leasing. Located in the desirable Belmont-Watertown area, this property enjoys strong market demand. Occupancy, available for owner user. Significant room for growth and value enhancement. Don't miss your chance to capitalize on this versatile and promising commercial real estate asset. LB3 zoning allows for residential reposition with Special Permit.

#### **Property Highlights**

- - 1,840 gross SF building
- - 8 units for versatile leasing options
- - Built in 1970 for enduring quality
- - Zoned LB 3 for flexible usage
- - Prime location in Belmont area
- - Potential occupancy for user owner with potential for growth
- - Ideal for office or medical investment
- - Strong market demand for commercial space
- - Potential for value enhancement through development

### **Offering Summary**

| Sale Price:      | Subject To Offer |
|------------------|------------------|
| Number of Units: | 8                |
| Lot Size:        | 2,450 SF         |
| Building Size:   | 1,840 SF         |