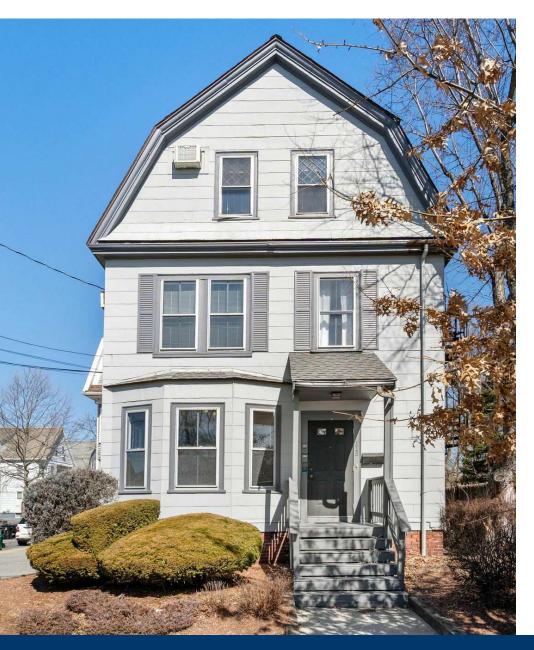

#### **Property Description**

Introducing a prime investment opportunity in the heart of Belmont, MA. This 1,840 SF building boasts 8 units and presents a lucrative prospect for office or medical investors. Built in 1970 and zoned LB 3, the property offers immediate potential for development or leasing. Located in the desirable Belmont-Watertown area, this property enjoys strong market demand. Occupancy, available for owner user. Significant room for growth and value enhancement. Don't miss your chance to capitalize on this versatile and promising commercial real estate asset. LB3 zoning allows for residential reposition with Special Permit.

#### **Property Highlights**

- - 1,840 gross SF building
- - 8 units for versatile leasing options
- - Built in 1970 for enduring quality
- - Zoned LB 3 for flexible usage
- - Prime location in Belmont area
- - Potential occupancy for user owner with potential for growth
- - Ideal for office or medical investment
- - Strong market demand for commercial space
- - Potential for value enhancement through development

#### **Exterior Description**

Shingle

## **Construction Description**

Wood frame