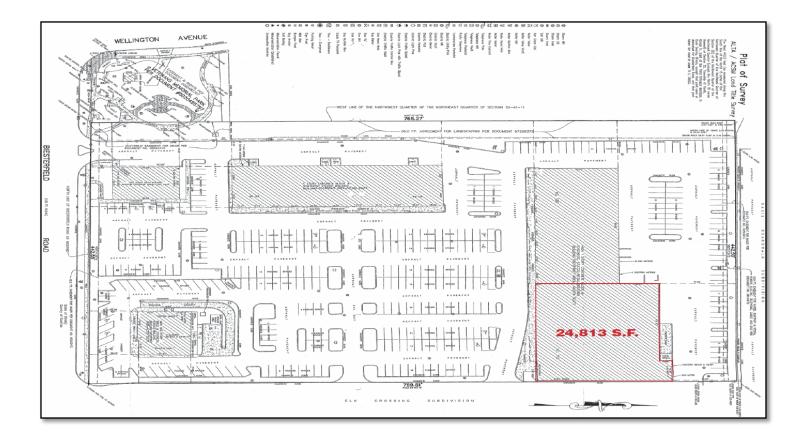

## 110 Biesterfield Road

- Location: 110 Biesterfield Road Elk Grove Village, IL 60007
- Space Available: 24,813 Sq. Ft.
- Total Building Size: 67,282 Sq. Ft.
- Land Area: 7.80 Acres +/-
- Parking: 351 Stalls
- Comments: Adjacent to Jewel-Osco End Cap