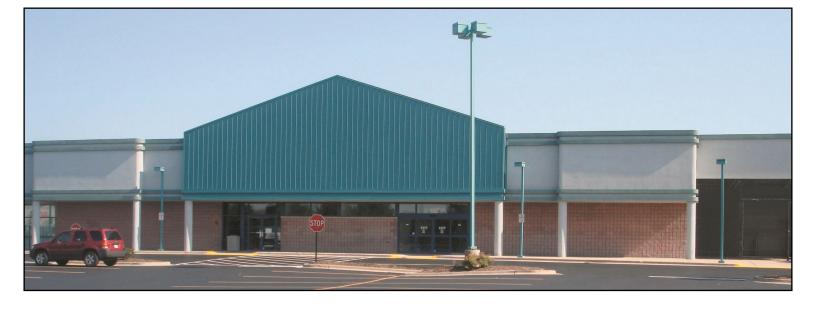

## 110 Biesterfield Road

- Location: 110 Biesterfield Road Elk Grove Village, IL 60007
- Space Available: 24,813 Sq. Ft.
- Total Building Size: 67,282 Sq. Ft.
- Land Area: 7.80 Acres +/-
- Parking: 351 Stalls
- Comments: Adjacent to Jewel-Osco End Cap