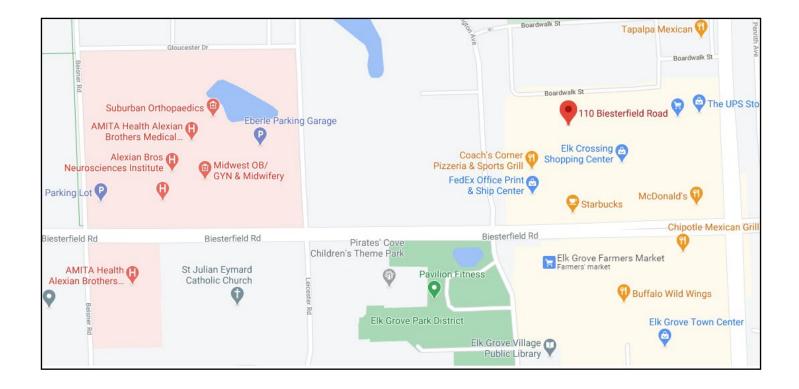

## 110 Biesterfield Road

- Location: 110 Biesterfield Road Elk Grove Village, IL 60007
- Space Available: 24,813 Sq. Ft.
- Total Building Size: 67,282 Sq. Ft.
- Land Area: 7.80 Acres +/-
- Parking: 351 Stalls
- Comments: Adjacent to Jewel-Osco End Cap