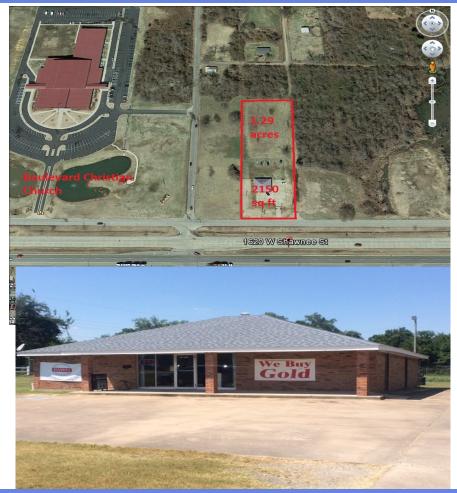

### 1620 W Shawnee

## FOR SALE—EXCELLENT RETAIL LOCATION ON THE WEST SIDE OF MUSKOGEE.

**LOCATION:** The fastest growing retail corridor in Muskogee located on West Shawnee.

**SITE:** 1.29 acres

**BUILDING:** 2,150 sq ft building Frontage is 132 x 425