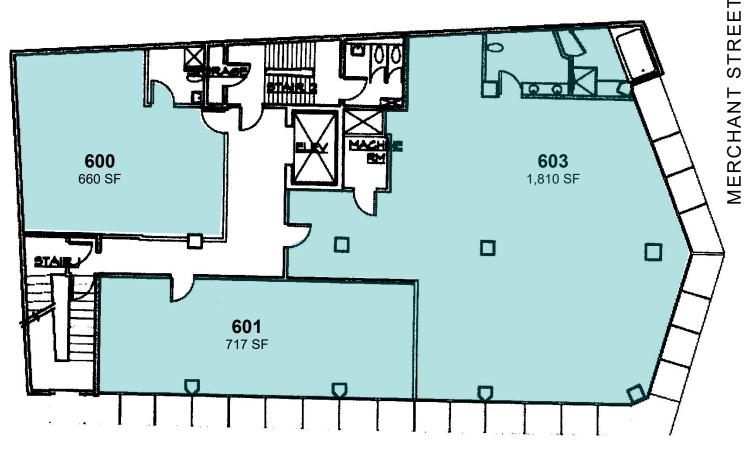

#### **AVAILABLE SUITES**

| SUITE | RSF   | DESCRIPTION                                                                                                                                                 |
|-------|-------|-------------------------------------------------------------------------------------------------------------------------------------------------------------|
| 200   | 3,546 | FULL FLOOR OPPORTUNITY! 6 Private offices, 1 confer-<br>ence room, break area, reception area and storage.                                                  |
| 500   | 660   | RTO: Open layout with a sink. Ready for space plan.                                                                                                         |
| 509   | 398   | Office Space with open layout.                                                                                                                              |
| 503   | 1,386 | RTO: Large open layout ready for space plan.                                                                                                                |
| 600   | 660   | RTO: 2 Private offices with bathroom & shower.                                                                                                              |
| 601   | 717   | RTO: 1 Office and open area.                                                                                                                                |
| 603   | 1,810 | Turnkey space with beautiful views of Iolani Palace. 2<br>Private offices/bedrooms, open area, storage, internal<br>bathroom with shower, and kitchen area. |
| 700   | 1,885 | Penthouse suite with one private office, conference room.<br>Space includes bonus rooftop deck area and kitchenette.                                        |