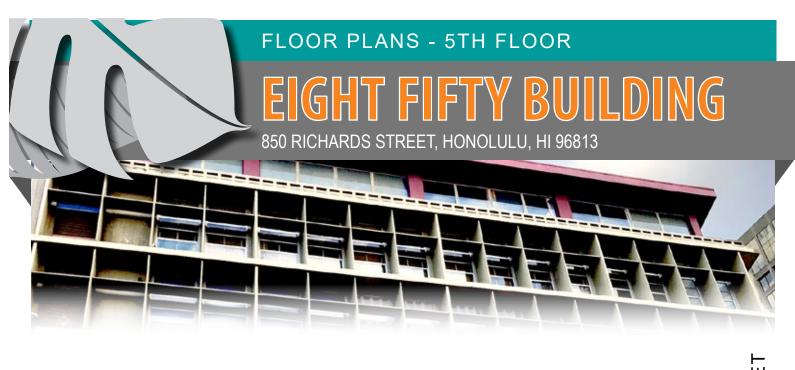

#### **AVAILABLE SUITES**

| SUITE | RSF   | DESCRIPTION                                                                                                                                                 |
|-------|-------|-------------------------------------------------------------------------------------------------------------------------------------------------------------|
| 200   | 3,546 | FULL FLOOR OPPORTUNITY! 6 Private offices, 1 confer-<br>ence room, break area, reception area and storage.                                                  |
| 500   | 660   | RTO: Open layout with a sink. Ready for space plan.                                                                                                         |
| 509   | 398   | Office Space with open layout.                                                                                                                              |
| 503   | 1,386 | RTO: Large open layout ready for space plan.                                                                                                                |
| 600   | 660   | RTO: 2 Private offices with bathroom & shower.                                                                                                              |
| 601   | 717   | RTO: 1 Office and open area.                                                                                                                                |
| 603   | 1,810 | Turnkey space with beautiful views of Iolani Palace. 2<br>Private offices/bedrooms, open area, storage, internal<br>bathroom with shower, and kitchen area. |
| 700   | 1,885 | Penthouse suite with one private office, conference room.<br>Space includes bonus rooftop deck area and kitchenette.                                        |