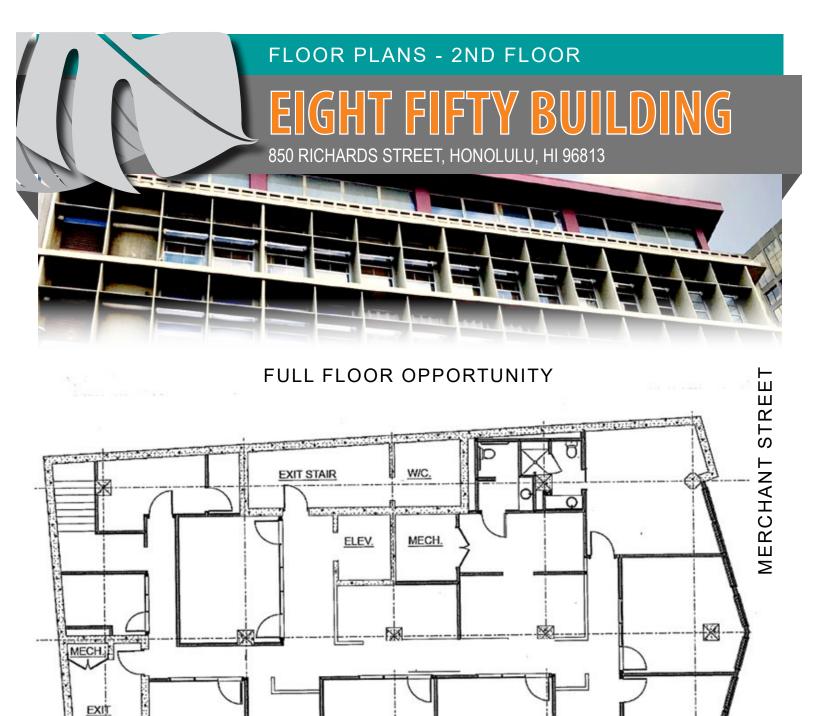

#### **AVAILABLE SUITES**

| SUITE | RSF   | DESCRIPTION                                                                                                                                                 |
|-------|-------|-------------------------------------------------------------------------------------------------------------------------------------------------------------|
| 200   | 3,546 | FULL FLOOR OPPORTUNITY! 6 Private offices, 1 confer-<br>ence room, break area, reception area and storage.                                                  |
| 500   | 660   | RTO: Open layout with a sink. Ready for space plan.                                                                                                         |
| 509   | 398   | Office Space with open layout.                                                                                                                              |
| 503   | 1,386 | RTO: Large open layout ready for space plan.                                                                                                                |
| 600   | 660   | RTO: 2 Private offices with bathroom & shower.                                                                                                              |
| 601   | 717   | RTO: 1 Office and open area.                                                                                                                                |
| 603   | 1,810 | Turnkey space with beautiful views of Iolani Palace. 2<br>Private offices/bedrooms, open area, storage, internal<br>bathroom with shower, and kitchen area. |
| 700   | 1,885 | Penthouse suite with one private office, conference room.<br>Space includes bonus rooftop deck area and kitchenette.                                        |