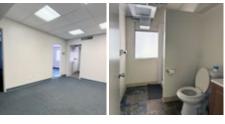

#### **AVAILABLE SUITES**

| SUITE | RSF   | DESCRIPTION                                                                                                                                                 |
|-------|-------|-------------------------------------------------------------------------------------------------------------------------------------------------------------|
| 200   | 3,546 | FULL FLOOR OPPORTUNITY! 6 Private offices, 1 confer-<br>ence room, break area, reception area and storage.                                                  |
| 500   | 660   | RTO: Open layout with a sink. Ready for space plan.                                                                                                         |
| 509   | 398   | Office Space with open layout.                                                                                                                              |
| 503   | 1,386 | RTO: Large open layout ready for space plan.                                                                                                                |
| 600   | 660   | RTO: 2 Private offices with bathroom & shower.                                                                                                              |
| 601   | 717   | RTO: 1 Office and open area.                                                                                                                                |
| 603   | 1,810 | Turnkey space with beautiful views of Iolani Palace. 2<br>Private offices/bedrooms, open area, storage, internal<br>bathroom with shower, and kitchen area. |
| 700   | 1,885 | Penthouse suite with one private office, conference room.<br>Space includes bonus rooftop deck area and kitchenette.                                        |