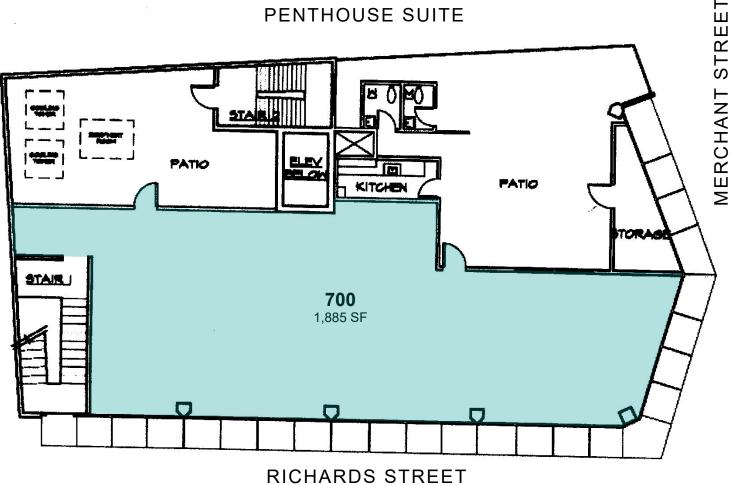

#### **AVAILABLE SUITES**

| SUITE | RSF   | DESCRIPTION                                                                                                                                                 |
|-------|-------|-------------------------------------------------------------------------------------------------------------------------------------------------------------|
| 200   | 3,546 | FULL FLOOR OPPORTUNITY! 6 Private offices, 1 confer-<br>ence room, break area, reception area and storage.                                                  |
| 500   | 660   | RTO: Open layout with a sink. Ready for space plan.                                                                                                         |
| 509   | 398   | Office Space with open layout.                                                                                                                              |
| 503   | 1,386 | RTO: Large open layout ready for space plan.                                                                                                                |
| 600   | 660   | RTO: 2 Private offices with bathroom & shower.                                                                                                              |
| 601   | 717   | RTO: 1 Office and open area.                                                                                                                                |
| 603   | 1,810 | Turnkey space with beautiful views of Iolani Palace. 2<br>Private offices/bedrooms, open area, storage, internal<br>bathroom with shower, and kitchen area. |
| 700   | 1,885 | Penthouse suite with one private office, conference room.<br>Space includes bonus rooftop deck area and kitchenette.                                        |