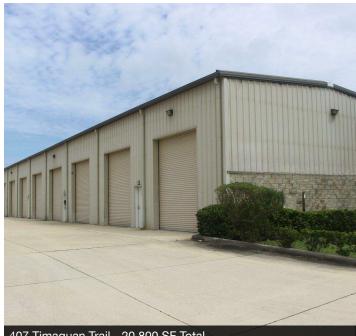

## PROPERTY OVERVIEW

The Timaquan Trail property totals 20,800 sf of small bay light industrial space located in the Parktowne Industrial Complex. Unit sizes are 1600 sf. 407 Timaquan Trail is two buildings totaling 20,800 sf. The ceiling height is 19 feet to the eave. Roof has been recently coated and carries a 10-year warranty. Parking lot is 6" thick concrete.. The property is immaculately maintained with no deferred maintenance. Owner expenses for the properties for the trailing 12 months is \$1.77 psf. Property is fully leased on month-to-month leases with mostly long-term tenants. Leases are structured as modified gross leases, with tenants only paying for electricity. Units are metered separately for power. Water is not metered separately. The average lease rate is below market. The current lease structure and pricing allow for tremendous upside for new ownership.

## PROPERTY HIGHLIGHTS

- · 20,800 SF of buildings with 21 units
- 100% occupancy
- · Well-maintained property
- · High-demand industrial location

Robert Rand, CCIM, SIOR

O: (386) 672-8530 | C: (386) 295-9827 brand@chchenchmark.com