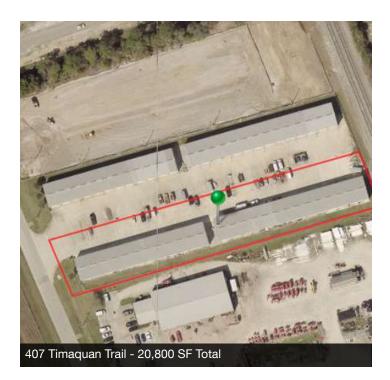

## EDGEWATER SMALL BAY MULTI-TENANT WAREHOUSE

407 Timaquan Trl Edgewater, FL 32132

407 Timaguan Trail - 20,800 SF Total

| Sale Price \$3,6 | 00,000 |
|------------------|--------|
|------------------|--------|

## **OFFERING SUMMARY**

| Combined Building Size: | 20,800 SF |
|-------------------------|-----------|
| Lot Size:               | 1.5 Acres |
| Number of Units:        | 13        |
| Price / SF:             | \$173.08  |
| Cap Rate:               | 5.63%     |
| NOI:                    | \$202,853 |
| Year Built:             | 2007      |
| Zoning:                 | IPUD      |

## PROPERTY OVERVIEW

The Timaquan Trail property totals 20,800 sf of small bay light industrial space located in the Parktowne Industrial Complex. Unit sizes are 1600 sf. 407 Timaquan Trail is two buildings totaling 20,800 sf. The ceiling height is 19 feet to the eave. Roof has been recently coated and carries a 10-year warranty. Parking lot is 6" thick concrete.. The property is immaculately maintained with no deferred maintenance. Owner expenses for the properties for the trailing 12 months is \$1.77 psf. Property is fully leased on month-to-month leases with mostly long-term tenants. Leases are structured as modified gross leases, with tenants only paying for electricity. Units are metered separately for power. Water is not metered separately. The average lease rate is below market. The current lease structure and pricing allow for tremendous upside for new ownership.