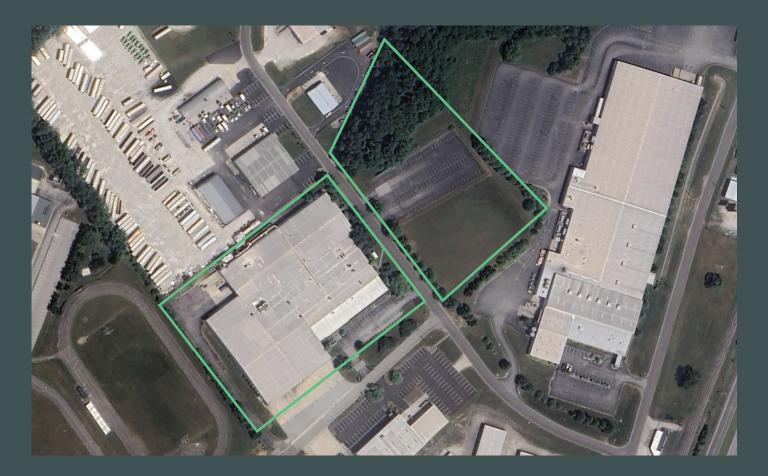

6' - 20'                                                          |

| Car Parking Spaces | 147, expandable                                                                               |
|--------------------|-----------------------------------------------------------------------------------------------|
| Electric           | 4 - 1600 amp & 5 - 2500 amp,<br>277/480 volt, 3-phase                                         |
| HVAC               | Partially air conditioned                                                                     |
| Zoning             | I-1                                                                                           |
| Utilities          | 6" sewer line;<br>6" main– 2" water line;<br>6" main– 2" medium pressure gas<br>line; 4" main |

## SITE AERIAL

















## **FLOOR PLAN**



#### 100 Quality Court



#### **Contact Us**

Kevin Grove, CCIM, SIOR Executive Vice President +1 502 412 7615 kevin.grove@cbre.com Alex Grove
Senior Associate
+1 502 412 7655

alex.grove@cbre.com

© 2023 CBRE, Inc. All rights reserved. This information has been obtained from sources believed reliable but has not been verified for accuracy or completeness. CBRE, Inc. makes no guarantee, representation or warranty and accepts no responsibility or liability as to the accuracy, completeness, or reliability of the information contained herein. You should conduct a careful, independent investigation of the property and verify all information. Any reliance on this information is solely at your own risk. CBRE and the CBRE logo are service marks of CBRE, Inc.