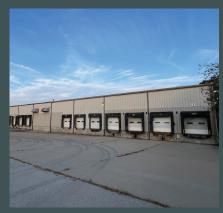

#### **BUILDING SPECS**

| Available       | 164,755 +/- SF                                                     |
|-----------------|--------------------------------------------------------------------|
| Warehouse Space | 108,483 +/- SF                                                     |
| Office Space    | 56,272+/-SF on two floors                                          |
| Acres           | 9.89 +/- (6+/- with building and<br>3.89+/- across industrial Way) |
| Drive in Doors  |                                                                    |
| Dock Doors      | 16                                                                 |
| Clear Height    | 16' - 20'                                                          |