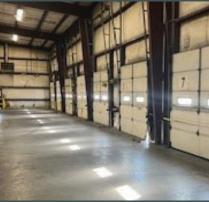

#### **BUILDING SPECS**

| Available       | 164,755 +/- SF                                                     |
|-----------------|--------------------------------------------------------------------|
| Warehouse Space | 108,483 +/- SF                                                     |
| Office Space    | 56,272+/-SF on two floors                                          |
| Acres           | 9.89 +/- (6+/- with building and<br>3.89+/- across industrial Way) |
| Drive in Doors  |                                                                    |
| Dock Doors      | 16                                                                 |
| Clear Height    | 16' - 20'                                                          |

| Car Parking Spaces | 147, expandable                                                                               |
|--------------------|-----------------------------------------------------------------------------------------------|
| Electric           | 4 - 1600 amp & 5 - 2500 amp,<br>277/480 volt, 3-phase                                         |
| HVAC               | Partially air conditioned                                                                     |
| Zoning             | I-1                                                                                           |
| Utilities          | 6" sewer line;<br>6" main– 2" water line;<br>6" main– 2" medium pressure gas<br>line; 4" main |