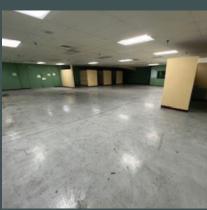

#### **BUILDING SPECS**

| Available       | 164,755 +/- SF                                                     |
|-----------------|--------------------------------------------------------------------|
| Warehouse Space | 108,483 +/- SF                                                     |
| Office Space    | 56,272+/-SF on two floors                                          |
| Acres           | 9.89 +/- (6+/- with building and<br>3.89+/- across industrial Way) |
| Drive in Doors  |                                                                    |
| Dock Doors      | 16                                                                 |
| Clear Height    | 16' - 20'                                                          |

| Car Parking Spaces | 147, expandable                                                                               |
|--------------------|-----------------------------------------------------------------------------------------------|
| Electric           | 4 - 1600 amp & 5 - 2500 amp,<br>277/480 volt, 3-phase                                         |
| HVAC               | Partially air conditioned                                                                     |
| Zoning             | I-1                                                                                           |
| Utilities          | 6" sewer line;<br>6" main– 2" water line;<br>6" main– 2" medium pressure gas<br>line; 4" main |