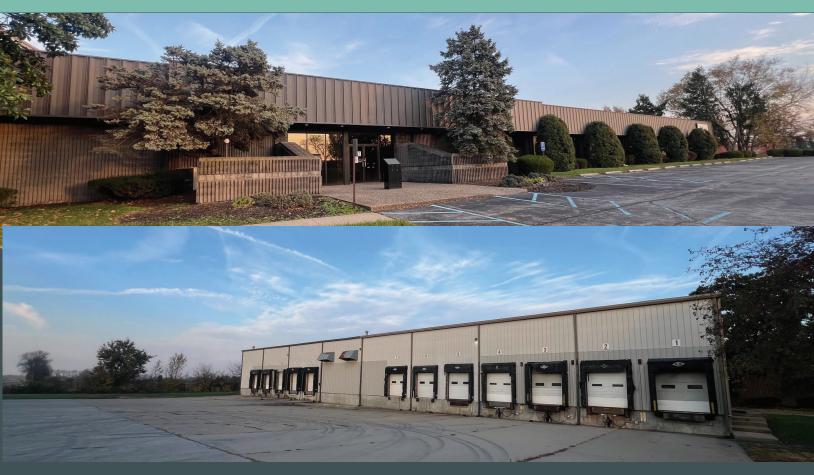

# 100 Quality Court

Charlestown, Indiana 47111

164,755 +/- SF Available

#### **BUILDING SPECS**

| Available       | 164,755 +/- SF                                                     |
|-----------------|--------------------------------------------------------------------|
| Warehouse Space | 108,483 +/- SF                                                     |
| Office Space    | 56,272+/-SF on two floors                                          |
| Acres           | 9.89 +/- (6+/- with building and<br>3.89+/- across industrial Way) |
| Drive in Doors  |                                                                    |
| Dock Doors      | 16                                                                 |
| Clear Height    | 16' - 20'                                                          |