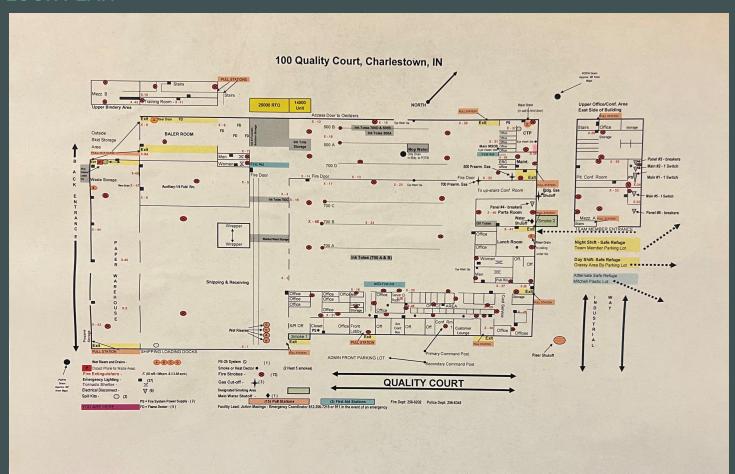

|

| Car Parking Spaces | 147, expandable                                                                               |
|--------------------|-----------------------------------------------------------------------------------------------|
| Electric           | 4 - 1600 amp & 5 - 2500 amp,<br>277/480 volt, 3-phase                                         |
| HVAC               | Partially air conditioned                                                                     |
| Zoning             | I-1                                                                                           |
| Utilities          | 6" sewer line;<br>6" main– 2" water line;<br>6" main– 2" medium pressure gas<br>line; 4" main |

## SITE AERIAL

















## **FLOOR PLAN**



#### 100 Quality Court



#### **Contact Us**

Kevin Grove, CCIM, SIOR Executive Vice President +1 502 412 7615 kevin.grove@cbre.com Alex Grove
Senior Associate
+1 502 412 7655

alex.grove@cbre.com

© 2023 CBRE, Inc. All rights reserved. This information has been obtained from sources believed reliable but has not been verified for accuracy or completeness. CBRE, Inc. makes no guarantee, representation or warranty and accepts no responsibility or liability as to the accuracy, completeness, or reliability of the information contained herein. You should conduct a careful, independent investigation of the property and verify all information. Any reliance on this information is solely at your own risk. CBRE and the CBRE logo are service marks of CBRE, Inc. All other marks displayed on this d