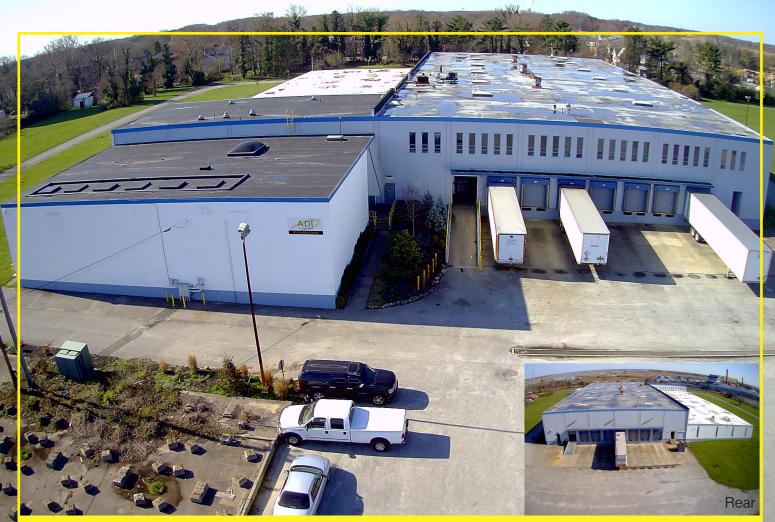

## 45 Griffith Street

SALEM, NJ

Available Space: 92,000 SF; divisible in half

Lease Rate: \$5.00 Net

Location: 14 minutes off NJ Turnpike

- Features:
- 13.5 acres (fenced and paved parking)
- New roof, lighting and loading docks
- 16 tailboards and 1 drive in
- Ceiling height 26' in 60% and 16' in 40%
- · Pallet racking and double deep reach trucks available
- · Sublease for 19 months (owner will extend)