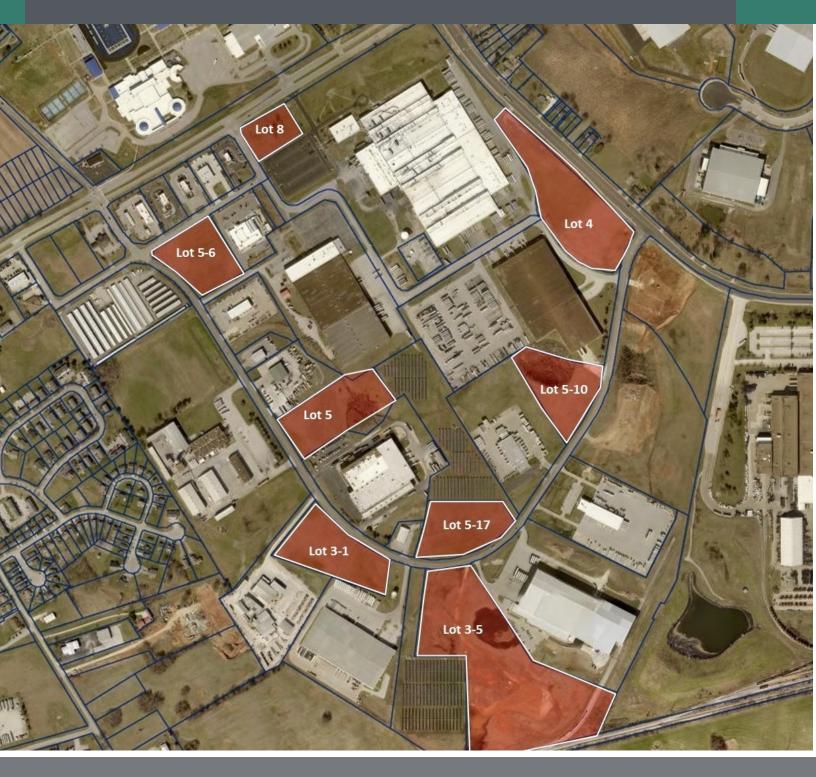

#### **PROPERTY DESCRIPTION**

Scotty's Industrial Park- multiple lot configurations to choose from. Close proximity to Transpark as well as I-65.

# Neal Turner Realty Commercial and Industrial Brokerage

7030 Louisville Road, Bowling Green, KY 42101

| <u>Lot #</u> | <u>Lot Size</u> | <u>Price</u>       |
|--------------|-----------------|--------------------|
| 3-1          | 5.41 Acres      | \$995,000          |
| 3-5          | 19.57 Acres     | \$1,495,000        |
| 4            | 8.656 Acres     | \$1,495,000        |
| 5            | 5.79 Acres      | \$595 <i>,</i> 000 |
| 5-6          | 4.12 Acres      | \$1,495,000        |
| 5-10         | 4.6 Acres       | \$595 <i>,</i> 000 |
| 5-17         | 4.62 Acres      | \$750,000          |
| 8            | 2.03 Acres      | \$995,000          |