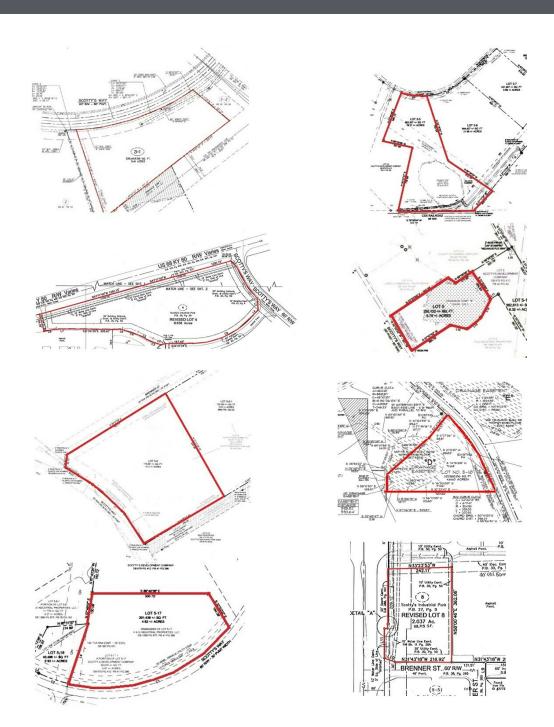

# Neal Turner Realty Commercial and Industrial Brokerage

7030 Louisville Road, Bowling Green, KY 42101

| <u>Lot #</u> | <u>Lot Size</u> | <u>Price</u>       |
|--------------|-----------------|--------------------|
| 3-1          | 5.41 Acres      | \$995,000          |
| 3-5          | 19.57 Acres     | \$1,495,000        |
| 4            | 8.656 Acres     | \$1,495,000        |
| 5            | 5.79 Acres      | \$595 <i>,</i> 000 |
| 5-6          | 4.12 Acres      | \$1,495,000        |
| 5-10         | 4.6 Acres       | \$595 <i>,</i> 000 |
| 5-17         | 4.62 Acres      | \$750,000          |
| 8            | 2.03 Acres      | \$995,000          |