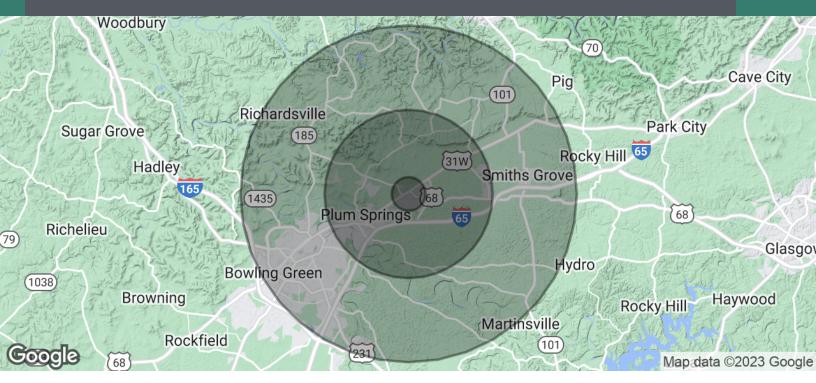

#### **OFFERING SUMMARY**

| Sale Price: | \$500,000 - \$1,500,000 |
|-------------|-------------------------|
| Lot Size:   | Varies                  |

| DEMOGRAPHICS      | 1 MILE   | 5 MILES  | 10 MILES |
|-------------------|----------|----------|----------|
| Total Households  | 156      | 3,417    | 29,678   |
| Total Population  | 382      | 8,750    | 77,734   |
| Average HH Income | \$44,495 | \$53,898 | \$56,319 |

# Neal Turner Realty Commercial and Industrial Brokerage

7030 Louisville Road, Bowling Green, KY 42101

| POPULATION           | 1 MILE    | 5 MILES   | 10 MILES  |
|----------------------|-----------|-----------|-----------|
| Total Population     | 382       | 8,750     | 77,734    |
| Average Age          | 32.3      | 34.4      | 34.4      |
| Average Age (Male)   | 33.6      | 35.3      | 33.4      |
| Average Age (Female) | 30.2      | 33.2      | 35.6      |
| HOUSEHOLDS & INCOME  | 1 MILE    | 5 MILES   | 10 MILES  |
| Total Households     | 156       | 3,417     | 29,678    |
| # of Persons per HH  | 2.4       | 2.6       | 2.6       |
| Average HH Income    | \$44,495  | \$53,898  | \$56,319  |
| Average House Value  | \$115,132 | \$134,673 | \$164,340 |

\* Demographic data derived from 2020 ACS - US Census