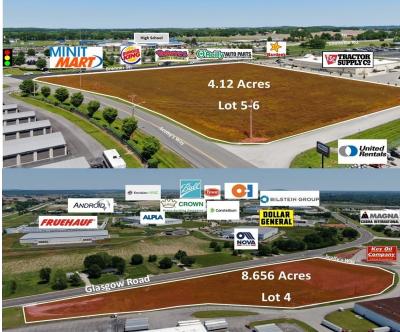

# Neal Turner Realty Commercial and Industrial Brokerage

7030 Louisville Road, Bowling Green, KY 42101

| <u>Lot #</u> | <u>Lot Size</u> | <u>Price</u>       |
|--------------|-----------------|--------------------|
| 3-1          | 5.41 Acres      | \$995,000          |
| 3-5          | 19.57 Acres     | \$1,495,000        |
| 4            | 8.656 Acres     | \$1,495,000        |
| 5            | 5.79 Acres      | \$595 <i>,</i> 000 |
| 5-6          | 4.12 Acres      | \$1,495,000        |
| 5-10         | 4.6 Acres       | \$595 <i>,</i> 000 |
| 5-17         | 4.62 Acres      | \$750,000          |
| 8            | 2.03 Acres      | \$995,000          |