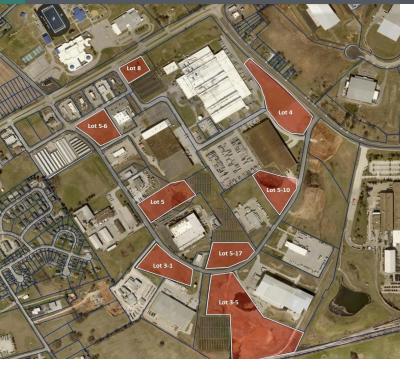

#### **PROPERTY DESCRIPTION**

Scotty's Industrial Park- multiple lot configurations to choose from. Close proximity to Transpark as well as I-65.

# Neal Turner Realty Commercial and Industrial Brokerage

7030 Louisville Road, Bowling Green, KY 42101

| <u>Lot #</u> | <u>Lot Size</u> | <u>Price</u>       |
|--------------|-----------------|--------------------|
| 3-1          | 5.41 Acres      | \$995,000          |
| 3-5          | 19.57 Acres     | \$1,495,000        |
| 4            | 8.656 Acres     | \$1,495,000        |
| 5            | 5.79 Acres      | \$595 <i>,</i> 000 |
| 5-6          | 4.12 Acres      | \$1,495,000        |
| 5-10         | 4.6 Acres       | \$595 <i>,</i> 000 |
| 5-17         | 4.62 Acres      | \$750,000          |
| 8            | 2.03 Acres      | \$995,000          |