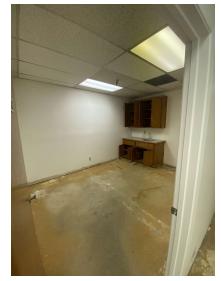

#### **PROPERTY OVERVIEW**

- -7200 S Land Park Medical Office space available
- STE 300, 1,250 SF vacant (outlined in GREEN)
- Monument signage