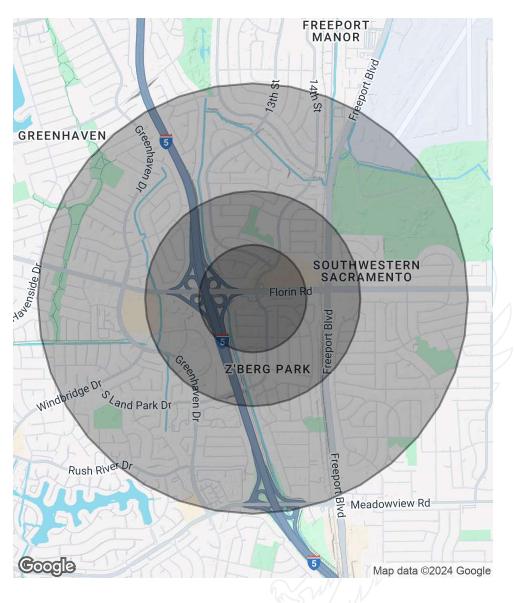

# 7200 S LAND PARK DR

| POPULATION           | 0.25 MILES | 0.5 MILES | 1 MILE |
|----------------------|------------|-----------|--------|
| Total Population     | 871        | 4,183     | 18,417 |
| Average Age          | 40.4       | 38.4      | 41.6   |
| Average Age (Male)   | 35.5       | 32.8      | 38.6   |
| Average Age (Female) | 43.4       | 40.3      | 44.1   |

| HOUSEHOLDS & INCOME | 0.25 MILES | 0.5 MILES | 1 MILE    |
|---------------------|------------|-----------|-----------|
| Total Households    | 361        | 1,692     | 7,483     |
| # of Persons per HH | 2.4        | 2.5       | 2.5       |
| Average HH Income   | \$87,683   | \$83,308  | \$95,400  |
| Average House Value | \$390,123  | \$295,734 | \$353,269 |

2020 American Community Survey (ACS)

THOMAS NELSON 530.391.4862 thomas.nelson@abornpowers.com CalDRE #02114777