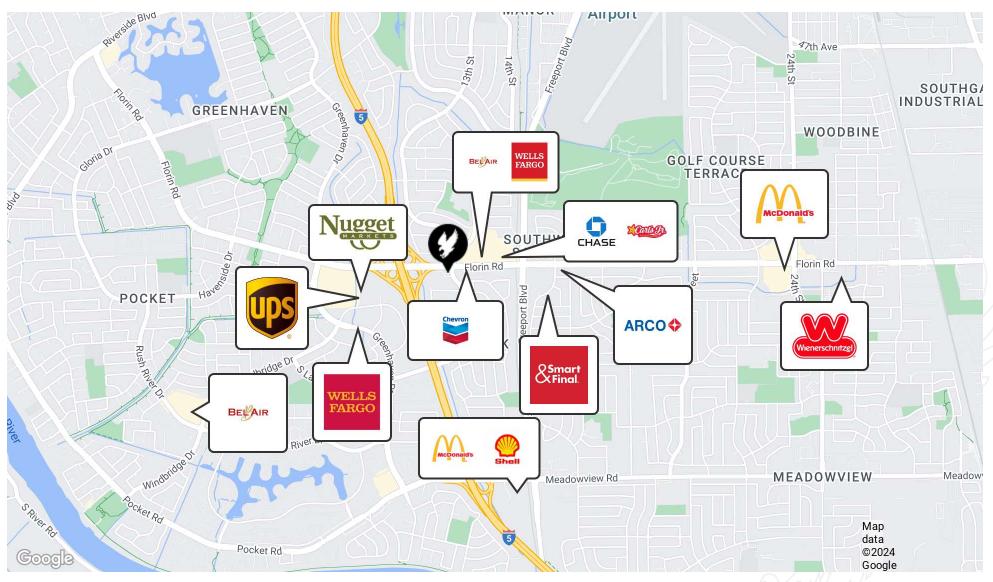

#### LOCATION OVERVIEW

- Easy access to I-5
- Close to the Pocket
- High traffic counts along Florin Rd
- Great visibility
- Former Chiropractic Office

THOMAS NELSON 530.391.4862 thomas.nelson@abornpowers.com CalDRE #02114777