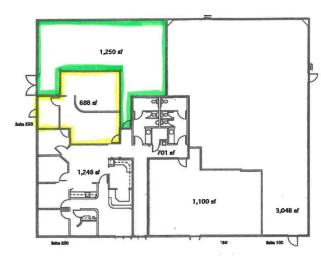

### **OFFERING SUMMARY**

| Building Size: | 8,000 SF         |
|----------------|------------------|
| Available SF:  | 1,250 SF         |
| Lot Size:      | 0.97 Acres       |
| Year Built:    | 1985             |
| Zoning:        | OB               |
| Market:        | Sacramento       |
| Submarket:     | South Sacramento |

#### **PROPERTY OVERVIEW**

- -7200 S Land Park Medical Office space available
- STE 300, 1,250 SF vacant (outlined in GREEN)
- Monument signage