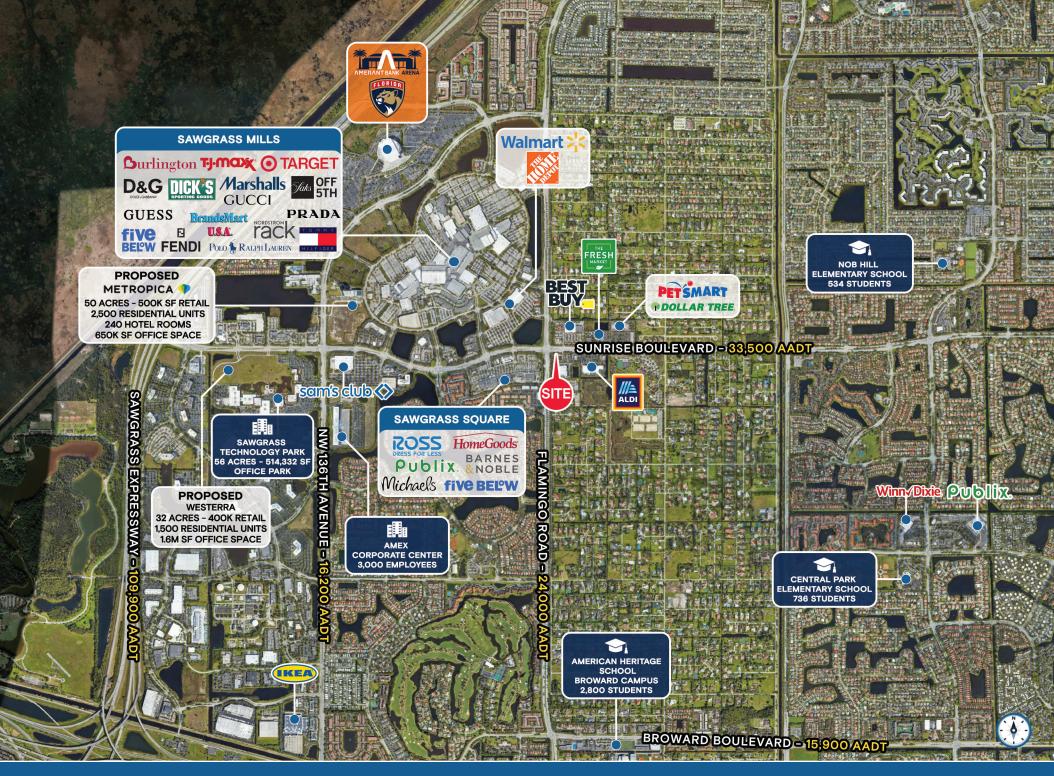

#### **HIGHLIGHTS**

- Freestanding Former Bank with 3 drive-thrus
- ±3,363 SF building on ±1 Acre
- Ample parking
- Hard corner of the signalized intersection
- · Prime visibility to the road
- · Targeting: financial, medical, QSR, and other uses
- Across from Sawgrass Mills which totals 2,370,610 SF with over 21 million annual visitors
- Join surrounding retailers: Walmart 💢 Publix