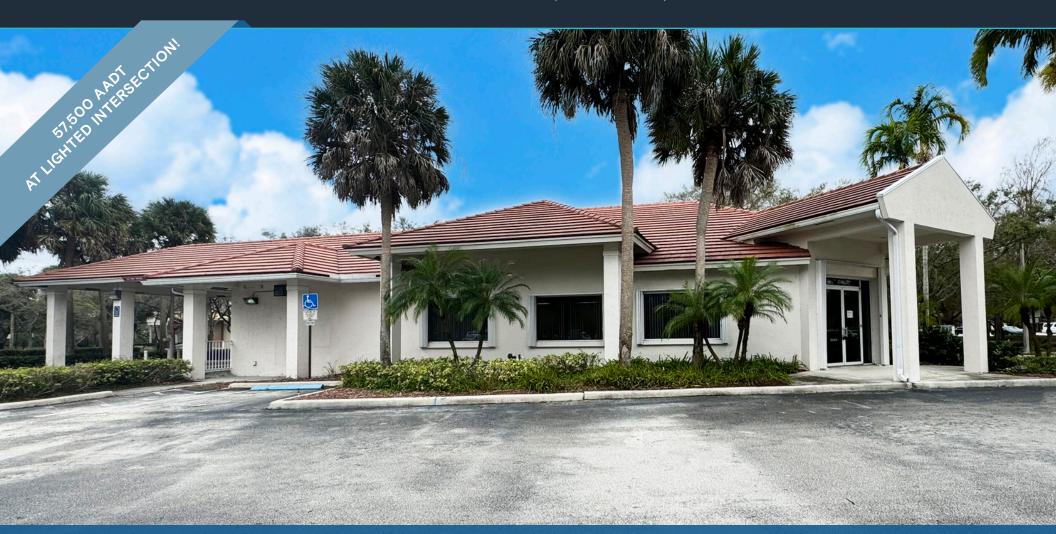

# ±3,363 SF FORMER BANK

12396 W Sunrise Boulevard, Plantation, FL 33323

LOCATED AT SUNRISE BLVD & FLAMINGO RD ACROSS FROM SAWGRASS MILLS

**EXCLUSIVE RETAIL LEASING** 

KATZ & ASSOCIATES

VICE PRESIDENT davideggnatz@katzretail.com (561) 869-4344

#### **HIGHLIGHTS**

- Freestanding Former Bank with 3 drive-thrus
- ±3,363 SF building on ±1 Acre
- Ample parking
- Hard corner of the signalized intersection
- · Prime visibility to the road
- · Targeting: financial, medical, QSR, and other uses
- Across from Sawgrass Mills which totals 2,370,610 SF with over 21 million annual visitors
- Join surrounding retailers: Walmart 💢 Publix