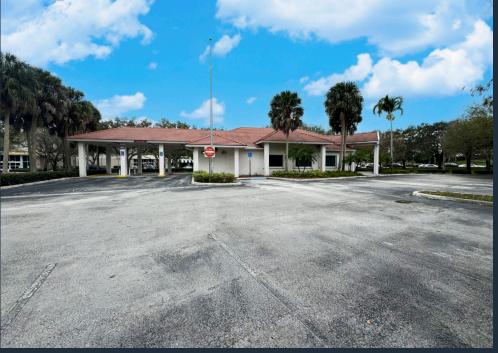

#### **HIGHLIGHTS**

- Freestanding Former Bank with 3 drive-thrus
- ±3,363 SF building on ±1 Acre
- Ample parking
- Hard corner of the signalized intersection
- · Prime visibility to the road
- · Targeting: financial, medical, QSR, and other uses
- Across from Sawgrass Mills which totals 2,370,610 SF with over 21 million annual visitors
- Join surrounding retailers: Walmart 💢 Publix