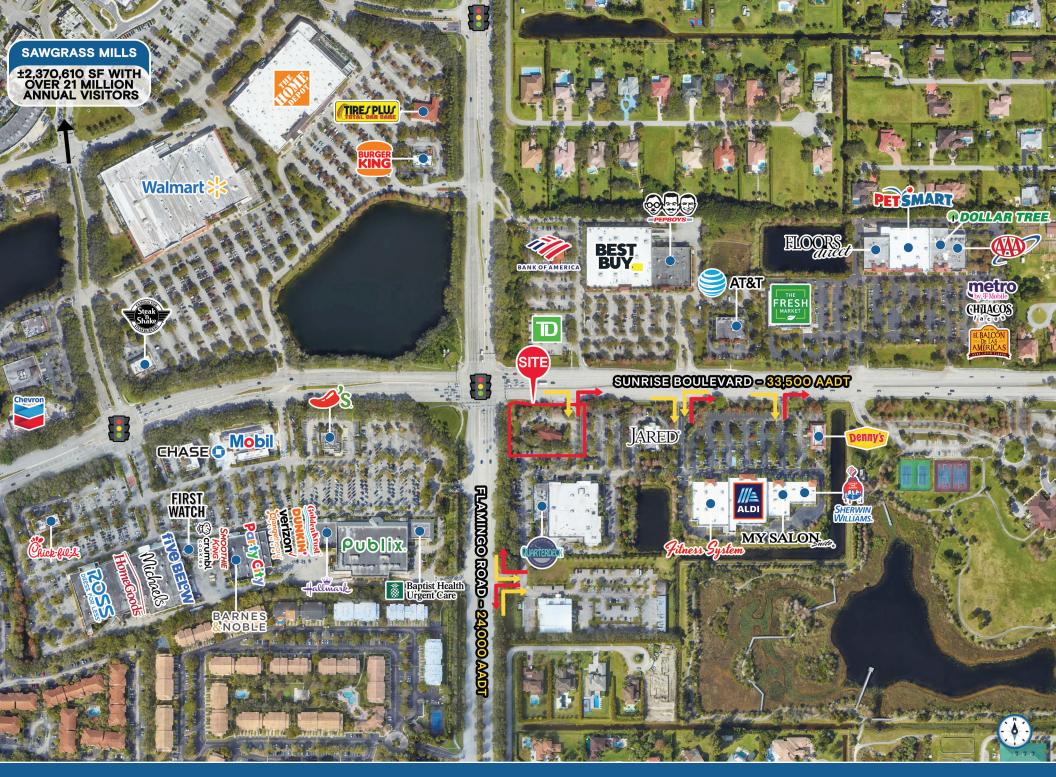

#### **HIGHLIGHTS**

- Freestanding Former Bank with 3 drive-thrus
- ±3,363 SF building on ±1 Acre
- Ample parking
- Hard corner of the signalized intersection
- · Prime visibility to the road
- · Targeting: financial, medical, QSR, and other uses
- Across from Sawgrass Mills which totals 2,370,610 SF with over 21 million annual visitors
- Join surrounding retailers: Walmart 💢 Publix