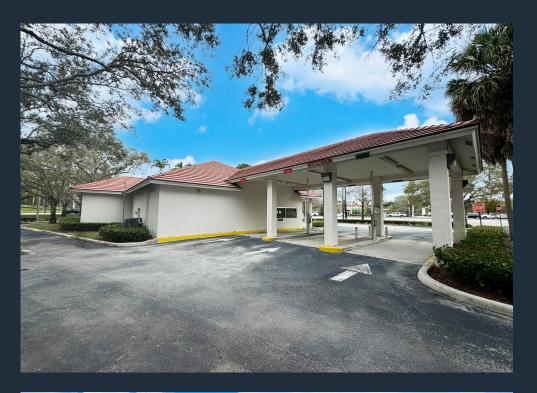

#### **HIGHLIGHTS**

- Freestanding Former Bank with 3 drive-thrus
- ±3,363 SF building on ±1 Acre
- Ample parking
- Hard corner of the signalized intersection
- · Prime visibility to the road
- · Targeting: financial, medical, QSR, and other uses
- Across from Sawgrass Mills which totals 2,370,610 SF with over 21 million annual visitors
- Join surrounding retailers: Walmart 💢 Publix