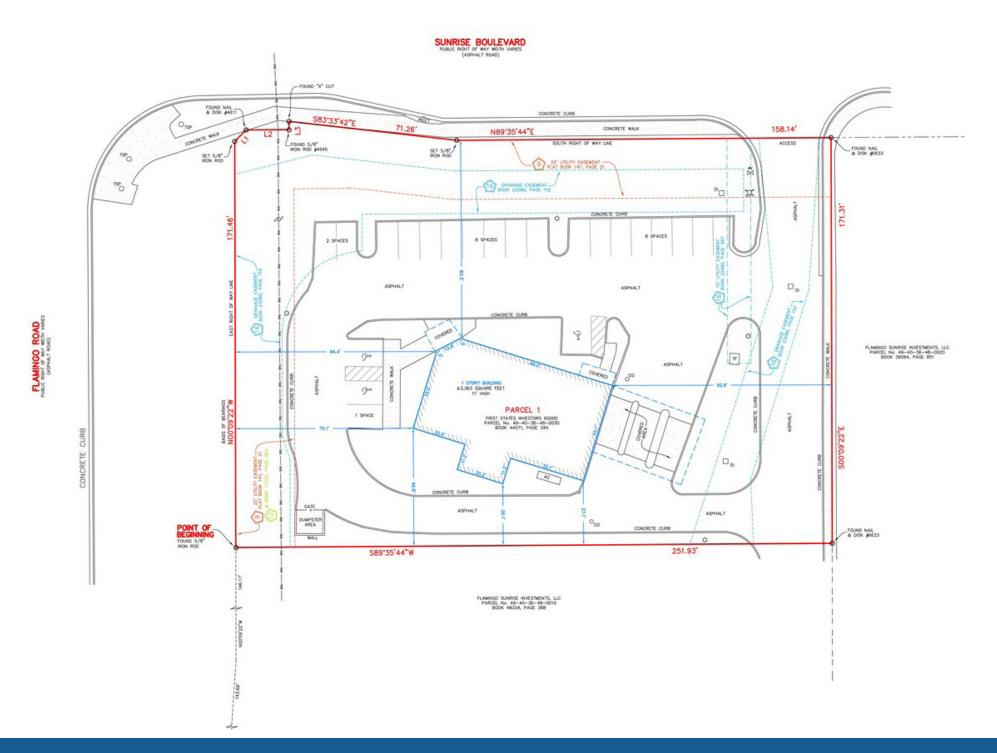

#### **HIGHLIGHTS**

- Freestanding Former Bank with 3 drive-thrus
- ±3,363 SF building on ±1 Acre
- Ample parking
- Hard corner of the signalized intersection
- · Prime visibility to the road
- · Targeting: financial, medical, QSR, and other uses
- Across from Sawgrass Mills which totals 2,370,610 SF with over 21 million annual visitors
- Join surrounding retailers: Walmart 💢 Publix