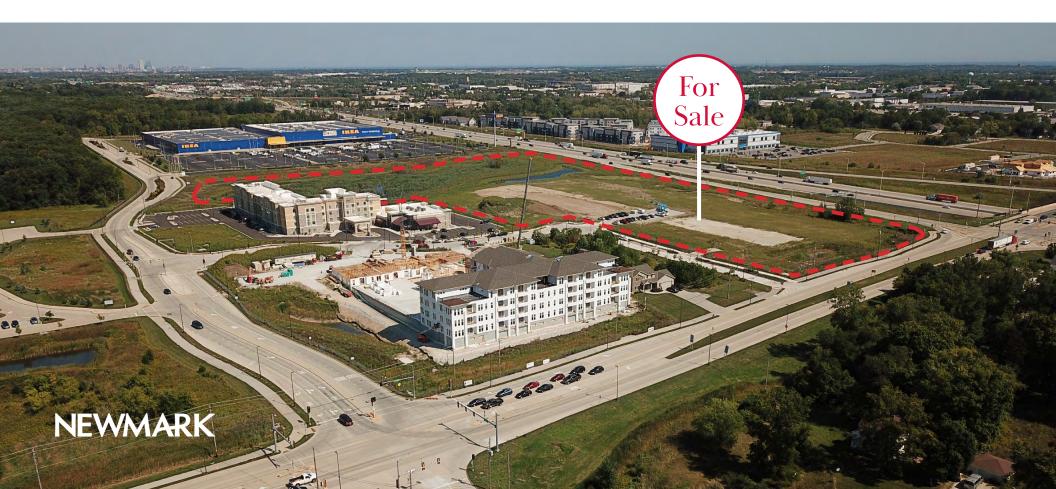

# For Sale ±18.2 Acres (Divisible) Creekside Crossing Market Place Oak Creek, Wisconsin

## The Offering

The Creekside Crossing Market Place is a development opportunity located in Oak Creek, Wisconsin. Just South of downtown Milwaukee, the subject property is ±18.2 gross acres available in whole or divisible.

Located in Oak Creek, this area has been one of the fastest growing submarkets of the greater Milwaukee metro area. Most of the area's significant development has been its expansion of retail and industrial businesses. Some of these recent developments include Wisconsin's first Ikea (the neighboring property to the North) and the civic-business partnership Drexel Town Square.

The subject property is conveniently located at the intersection of I-94 and Drexel Avenue. I-94 was recently upgraded to 8 lanes connecting the Milwaukee and Chicago markets.

The property is offered for sale, please contact a listing broker for pricing details.