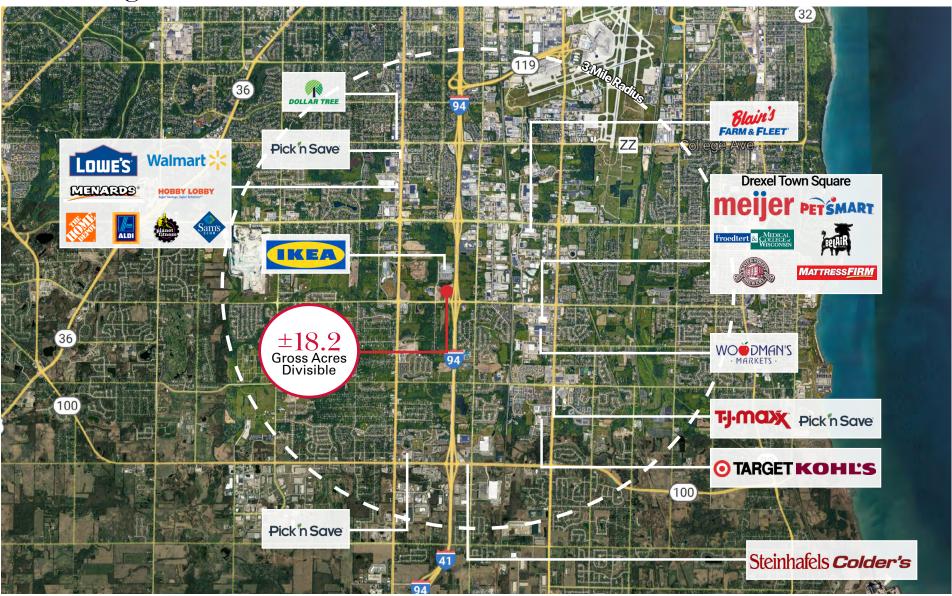

Located in Oak Creek, this area has been one of the fastest growing submarkets of the greater Milwaukee metro area. Most of the area's significant development has been its expansion of retail and industrial businesses. Some of these recent developments include Wisconsin's first Ikea (the neighboring property to the North) and the civic-business partnership Drexel Town Square.

## The Neighborhood - Retailers