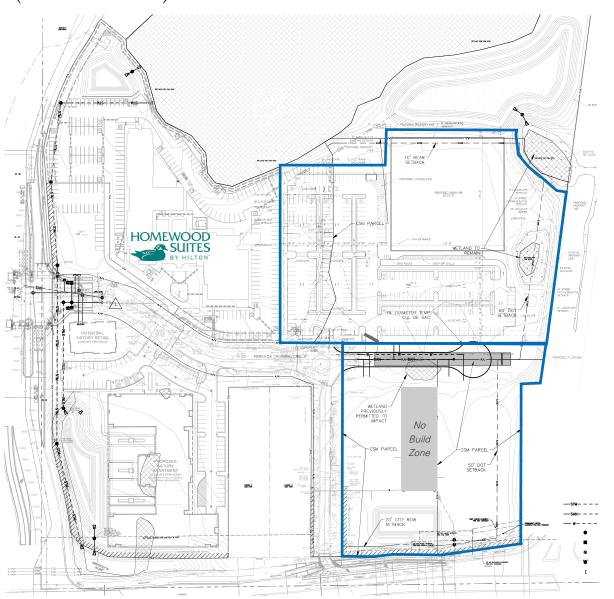

## The Offering

The Creekside Crossing Market Place is a development opportunity located in Oak Creek, Wisconsin. Just South of downtown Milwaukee, the subject property is ±18.2 gross acres available in whole or divisible.