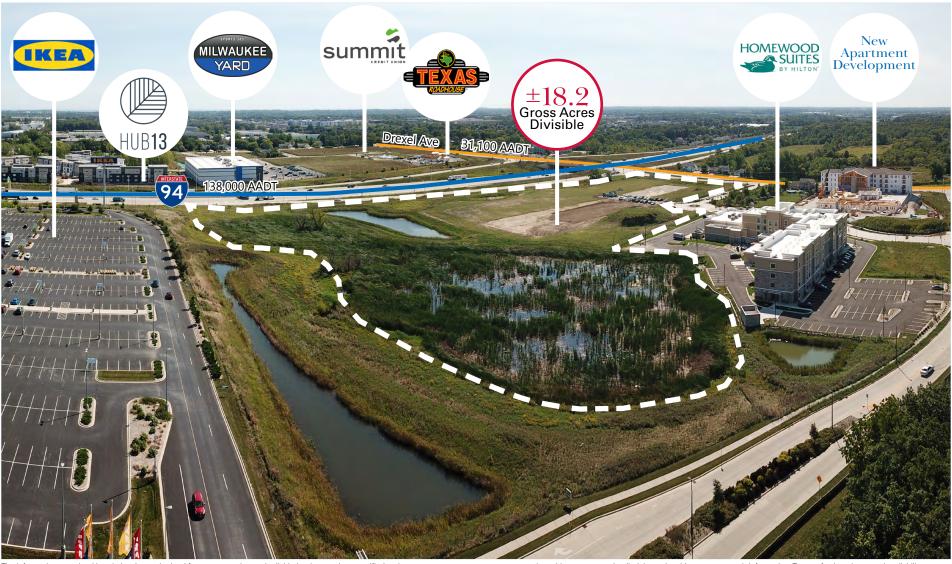

## The Offering

The Creekside Crossing Market Place is a development opportunity located in Oak Creek, Wisconsin. Just South of downtown Milwaukee, the subject property is ±18.2 gross acres available in whole or divisible.

Located in Oak Creek, this area has been one of the fastest growing submarkets of the greater Milwaukee metro area. Most of the area's significant development has been its expansion of retail and industrial businesses. Some of these recent developments include Wisconsin's first Ikea (the neighboring property to the North) and the civic-business partnership Drexel Town Square.

## The Neighborhood - Retailers