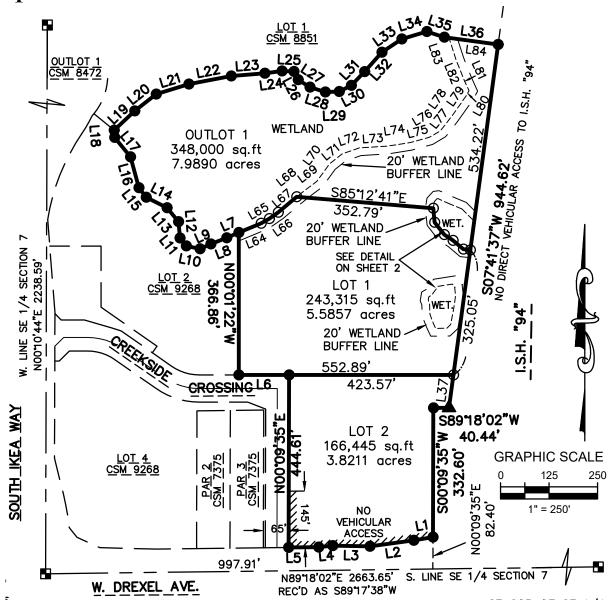

## The Offering

The Creekside Crossing Market Place is a development opportunity located in Oak Creek, Wisconsin. Just South of downtown Milwaukee, the subject property is ±18.2 gross acres available in whole or divisible.