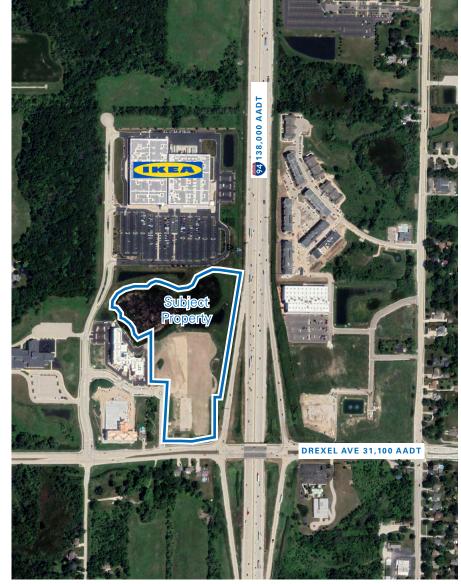

## The Offering

The Creekside Crossing Market Place is a development opportunity located in Oak Creek, Wisconsin. Just South of downtown Milwaukee, the subject property is ±18.2 gross acres available in whole or divisible.

Located in Oak Creek, this area has been one of the fastest growing submarkets of the greater Milwaukee metro area. Most of the area's significant development has been its expansion of retail and industrial businesses. Some of these recent developments include Wisconsin's first Ikea (the neighboring property to the North) and the civic-business partnership Drexel Town Square.

The subject property is conveniently located at the intersection of I-94 and Drexel Avenue. I-94 was recently upgraded to 8 lanes connecting the Milwaukee and Chicago markets.

The property is offered for sale, please contact a listing broker for pricing details.