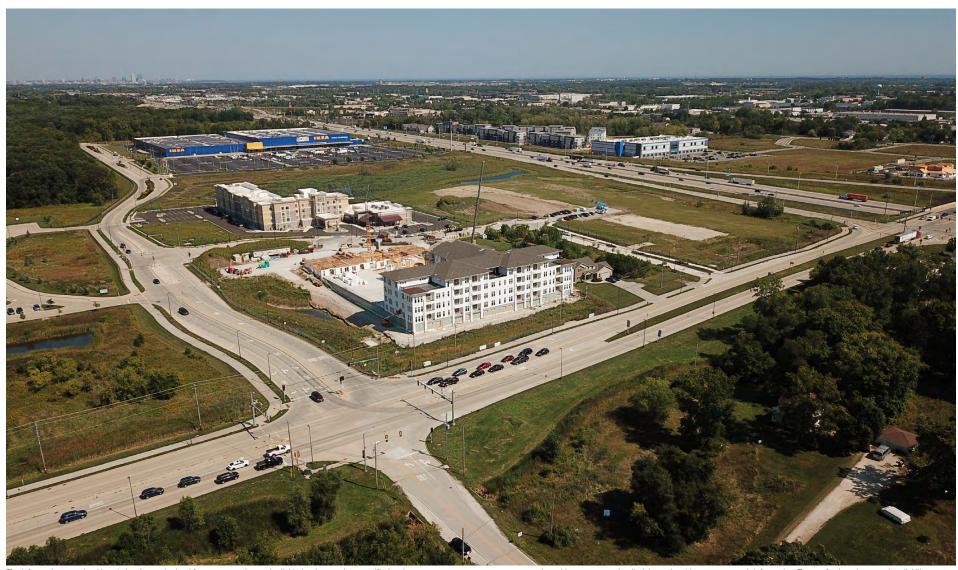

Located in Oak Creek, this area has been one of the fastest growing submarkets of the greater Milwaukee metro area. Most of the area's significant development has been its expansion of retail and industrial businesses. Some of these recent developments include Wisconsin's first Ikea (the neighboring property to the North) and the civic-business partnership Drexel Town Square.

The subject property is conveniently located at the intersection of I-94 and Drexel Avenue. I-94 was recently upgraded to 8 lanes connecting the Milwaukee and Chicago markets.

The property is offered for sale, please contact a listing broker for pricing details.

## Drexel Avenue & I-94 Interchange

The information contained herein has been obtained from sources deemed reliable but has not been verified and no guarantee, warranty or representation, either express or implied, is made with respect to such information. Terms of sale or lease and availability are subject to change or withdrawal without notice.