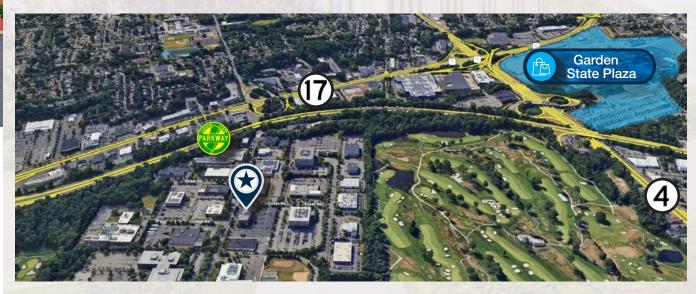

## CONVENIENCE

- Abundant surface parking
- Covered walkway
- Two-way building entrance
- Easy access to Garden State Parkway and Routes 4 & 17

## **75,000 SF ICONIC OFFICE BUILDING** \*AVAILABLE SUITES RANGE FROM 150 SF - 13,500 SF\*

- Premier office building with exceptional visibility
- Iconic, highly sought-after building spans approximately 70,000 square feet across four stories plus a lower level
- Perfectly suited for a corporate headquarters or adaptable office space
- Excellent window line in all suites
- Ample on site surface parking
- Fully built out and available immediately
- Easily accessible in close proximity to a wide array of entertainment, shopping, hotels, dining, and lifestyle amenities - an ideal choice for businesses seeking both prestige and convenience