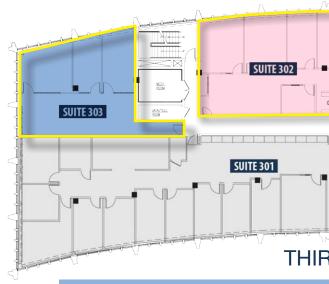

#### SUITE 303: 1,500 SF | AVAILABLE 4/1/25

SUITE B20: 1,400 SF

B4, B5 & B8: OFFICE/STORAGE

# THIRD FLOOR

SUITE 302: 2,350 SF

# 0 000 SUITE 300

CUSTOMIZE AND RECONFIGURE AS NEEDED