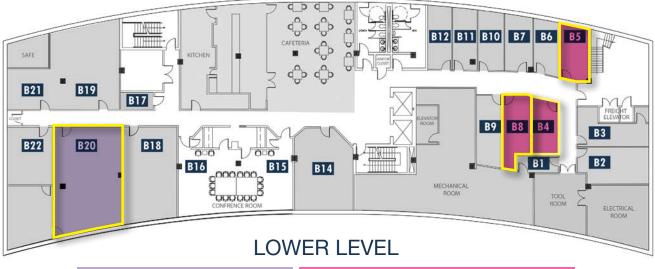

### **AVAILABLE SUITES RANGE FROM 150 SF - 13,500 SF**

Highlighted office suites are vacant and available for immediate occupancy.

#### SUITE 303: 1,500 SF | AVAILABLE 4/1/25

SUITE B20: 1,400 SF

B4, B5 & B8: OFFICE/STORAGE