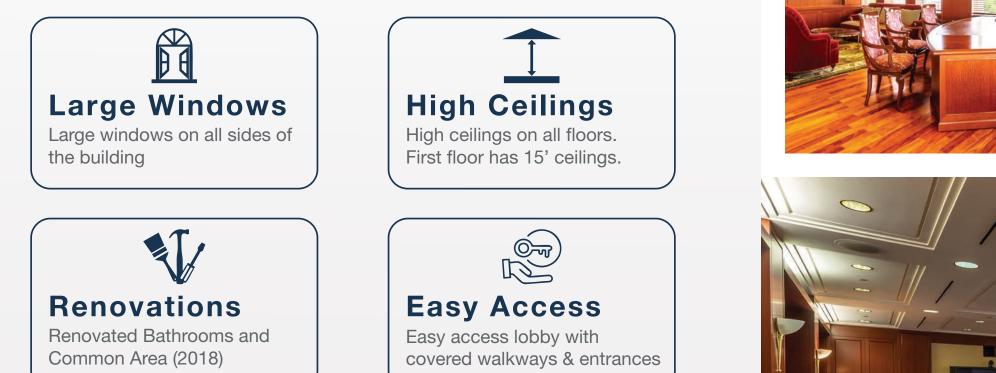

## **BO** W. Century Road Paramus, New Jersey

## OFFICE FOR LEASE

For more information:

Jessica Curry, ccim

201 488 5800 x199 jcurry@naihanson.com

Andrew Somple, SIOR

201 488 5800 x151 asomple@naihanson.com



## Distinctive Design



## **Building Features**





## Covered Walkway

#### COVERED WALKWAY (BACK ENTRANCE VIA PARKING LOT)

## CONVENIENCE

- Abundant surface parking
- Covered walkway
- Two-way building entrance
- Easy access to Garden State Parkway and Routes 4 & 17



## **75,000 SF ICONIC OFFICE BUILDING** \*AVAILABLE SUITES RANGE FROM 150 SF - 13,500 SF\*

- Premier office building with exceptional visibility
- Iconic, highly sought-after building spans approximately 70,000 square feet across four stories plus a lower level
- Perfectly suited for a corporate headquarters or adaptable office space
- Excellent window line in all suites
- Ample on site surface parking
- Fully built out and available immediately
- Easily accessible in close proximity to a wide array of entertainment, shopping, hotels, dini