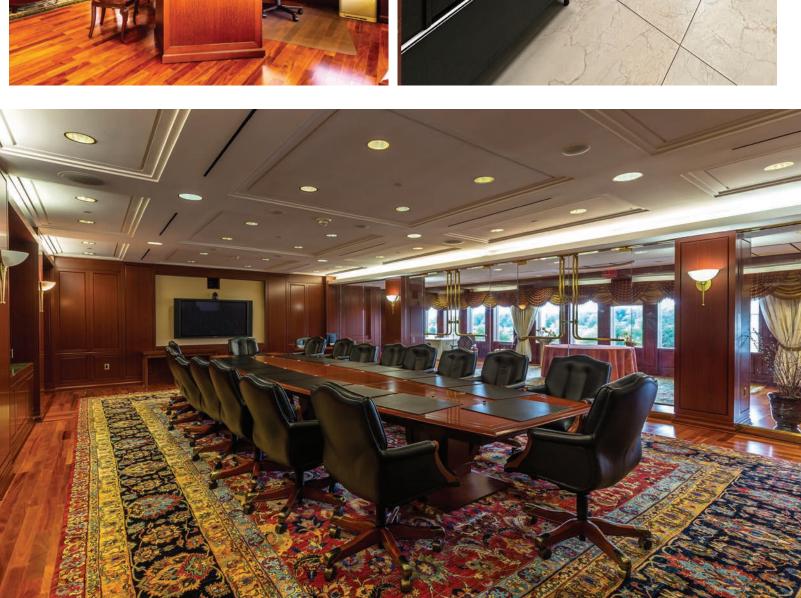

## **BO** W. Century Road Paramus, New Jersey

## OFFICE FOR LEASE

For more information:

Jessica Curry, ccim

201 488 5800 x199 jcurry@naihanson.com

Andrew Somple, SIOR

201 488 5800 x151 asomple@naihanson.com



## Distinctive Design



## **Building Features**





## Covered Walkway

#### COVERED WALKWAY (BACK ENTRANCE VIA PARKING LOT)

## CONVENIENCE

- Abundant surface parking
- Covered walkway
- Two-way building entrance
- Easy access to Garden State Parkway and Routes 4 & 17



## **75,000 SF ICONIC OFFICE BUILDING** \*AVAILABLE SUITES RANGE FROM 150 SF - 13,500 SF\*

- Premier office building with exceptional visibility
- Iconic, highly sought-after building spans approximately 70,000 square feet across four stories plus a lower level
- Perfectly suited for a corporate headquarters or adaptable office space
- Excellent window line in all suites
- Ample on site surface parking
- Fully built out and available immediately
- Easily accessible in close proximity to a wide array of entertainment, shopping, hotels, dining, and lifestyle amenities -