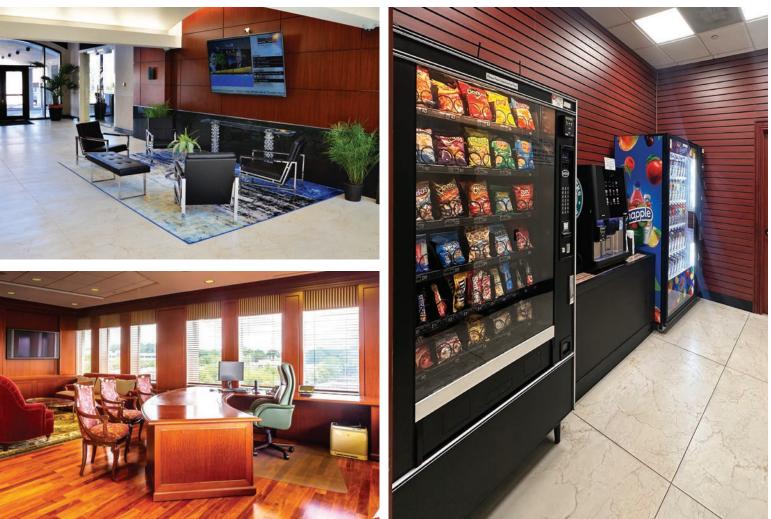

## CONVENIENCE

- Abundant surface parking
- Covered walkway
- Two-way building entrance
- Easy access to Garden State Parkway and Routes 4 & 17