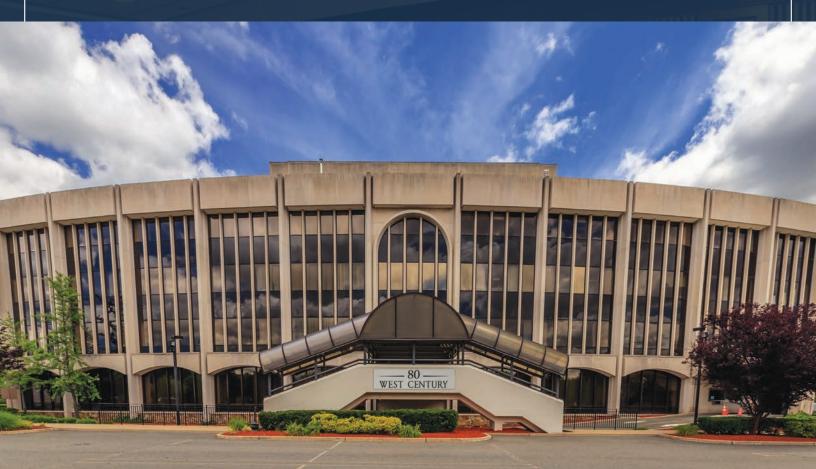

## **BO** W. Century Road Paramus, New Jersey

## **75,000 SF ICONIC OFFICE BUILDING** \*AVAILABLE SUITES RANGE FROM 150 SF - 13,500 SF\*

- Premier office building with exceptional visibility
- Iconic, highly sought-after building spans approximately 70,000 square feet across four stories plus a lower level
- Perfectly suited for a corporate headquarters or adaptable office space
- Excellent window line in all suites
- Ample on site surface parking
- Fully built out and available immediately
- Easily accessible in close proximity to a wide array of entertainment, shopping, hotels, dining, and lifestyle amenities - an ideal choice for businesses seeking both prestige and convenience