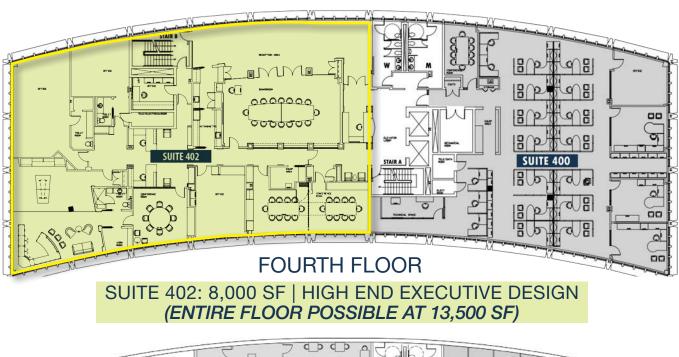

### **AVAILABLE SUITES RANGE FROM 150 SF - 13,500 SF**

Highlighted office suites are vacant and available for immediate occupancy.