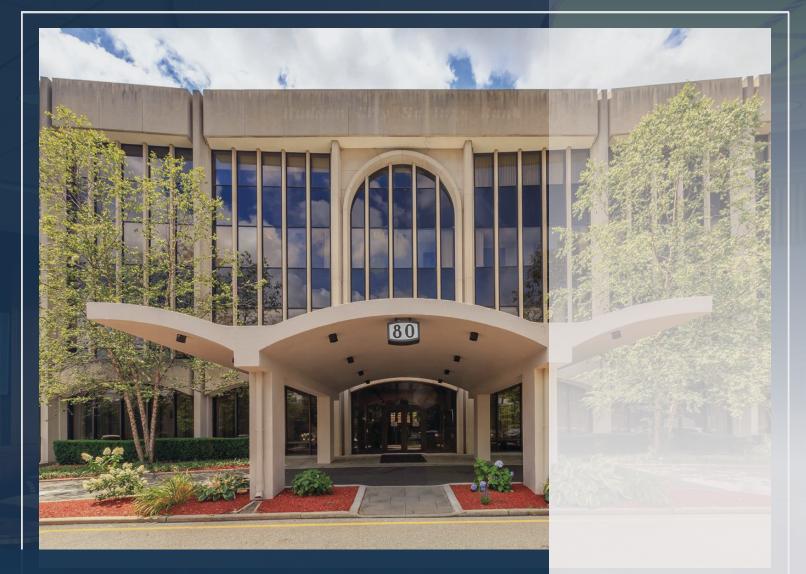

## **BO** W. Century Road Paramus, New Jersey

## **75,000 SF ICONIC OFFICE BUILDING** \*AVAILABLE SUITES RANGE FROM 150 SF - 13,500 SF\*

- Premier office building with exceptional visibility
- Iconic, highly sought-after building spans approximately 70,000 square feet across four stories plus a lower level
- Perfectly suited for a corporate headquarters or adaptable office space
- Excellent window line in all suites
- Ample on site surface parking
- Fully built out and available immediately
- Easily accessible in close proximity to a wide array of entertainment, shopping, hotels, dining, and lifestyle amenities - an ideal choice for businesses seeking both prestige and convenience