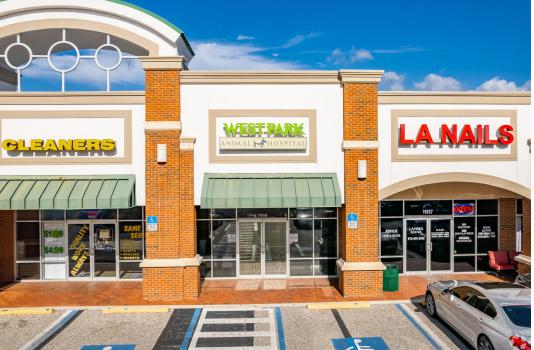

### PROPERTY HIGHLIGHTS

- Space Available: 3,038 SF (2nd Gen Restaurant)
- Positioned in the prominent Westchase market, a highly desirable area, recently voted as the #1 Best Surburb to Live in FL!
- Located at a lighted intersection off of Race Track Rd. with great visibility on Countryway Blvd.
- Retailers in the market include: WinnDixie, Starbucks, Walmart, Publix, 7-Eleven, CVS Pharmacy, Dunkin', and more!

| 9 | AVAILABLE - 2nd Gen Restaurant | 3,038 SF |
|---|--------------------------------|----------|
| 8 | Rigby's Barber Shop            | 1,500 SF |
| 7 | LA Nails                       | 1,230 SF |

(🖂) Max.McGeachy@FranklinSt.com