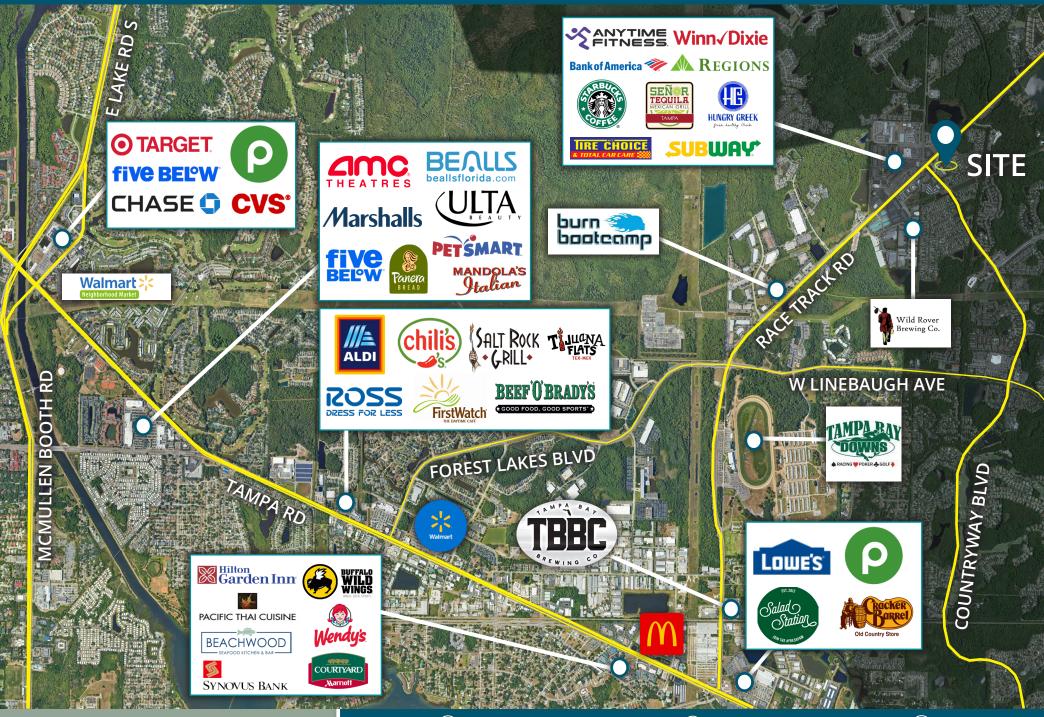

### PROPERTY HIGHLIGHTS

- Space Available: 3,038 SF (2nd Gen Restaurant)
- Positioned in the prominent Westchase market, a highly desirable area, recently voted as the #1 Best Surburb to Live in FL!
- Located at a lighted intersection off of Race Track Rd. with great visibility on Countryway Blvd.
- Retailers in the market include: WinnDixie, Starbucks, Walmart, Publix, 7-Eleven, CVS Pharmacy, Dunkin', and more!