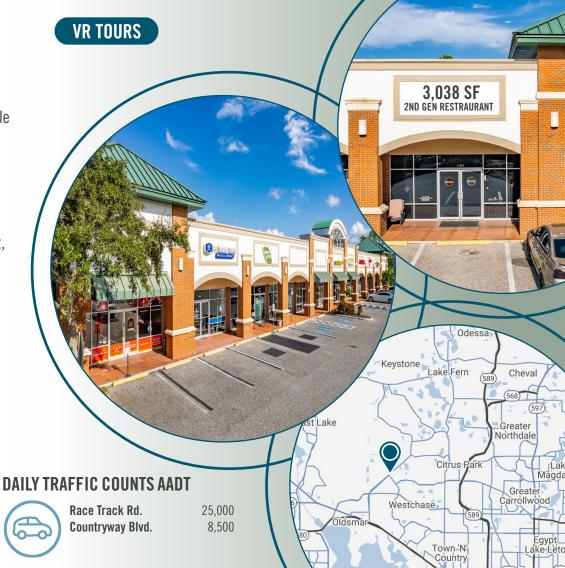

### PROPERTY HIGHLIGHTS

- Space Available: 3,038 SF (2nd Gen Restaurant)
- Positioned in the prominent Westchase market, a highly desirable area, recently voted as the #1 Best Surburb to Live in FL!
- Located at a lighted intersection off of Race Track Rd. with great visibility on Countryway Blvd.
- Retailers in the market include: WinnDixie, Starbucks, Walmart, Publix, 7-Eleven, CVS Pharmacy, Dunkin', and more!

#### **POPULATION**

**3 Mile** 63,716 **5 Mile** 163,837 **10 Minute** 80.874

#### **HOUSEHOLDS**

**3 Mile** 25,266 **5 Mile** 64,977 **10 Minute** 31,898

#### **DAYTIME POPULATION**

**3 Mile** 46,995 **5 Mile** 113,268 **10 Minute** 55,421

#### AVE. HOUSEHOLD INCOME

**3 Mile** \$103,773 **5 Mile** \$95,456 **10 Minute** \$101,220