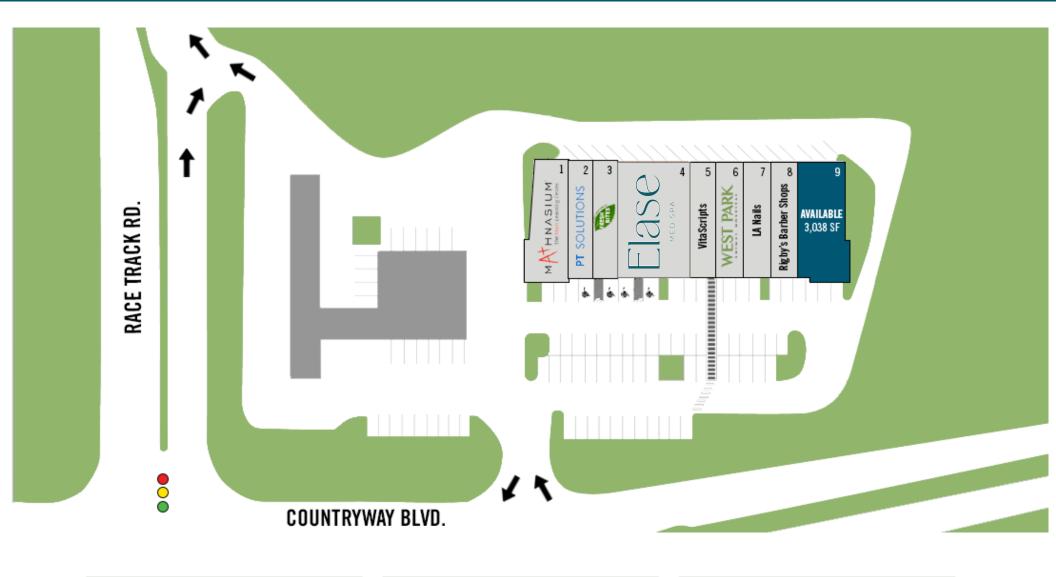

### PROPERTY HIGHLIGHTS

- Space Available: 3,038 SF (2nd Gen Restaurant)
- Positioned in the prominent Westchase market, a highly desirable area, recently voted as the #1 Best Surburb to Live in FL!
- Located at a lighted intersection off of Race Track Rd. with great visibility on Countryway Blvd.
- Retailers in the market include: WinnDixie, Starbucks, Walmart, Publix, 7-Eleven, CVS Pharmacy, Dunkin', and more!

# **ST** FranklinStreet

Bronwyn.Eyeington@FranklinSt.com

**MAX MCGEACHY** 

| 1 | Mathnasium   | 1,463 SF |
|---|--------------|----------|
| 2 | PT Solutions | 1,575 SF |
| 3 | Fresh Bites  | 1,500 SF |

| 4 | Elase Med Spa             | 3.270 SF |
|---|---------------------------|----------|
| 5 | VitaScripts               | 1,231 SF |
| 6 | West Park Animal Hospital | 1,769 SF |

| 9 | AVAILABLE - 2nd Gen Restaurant | 3,038 SF |
|---|--------------------------------|----------|
| 8 | Rigby's Barber Shop            | 1,500 SF |
| 7 | LA Nails                       | 1,230 SF |

(🖂) Max.McGeachy@FranklinSt.com