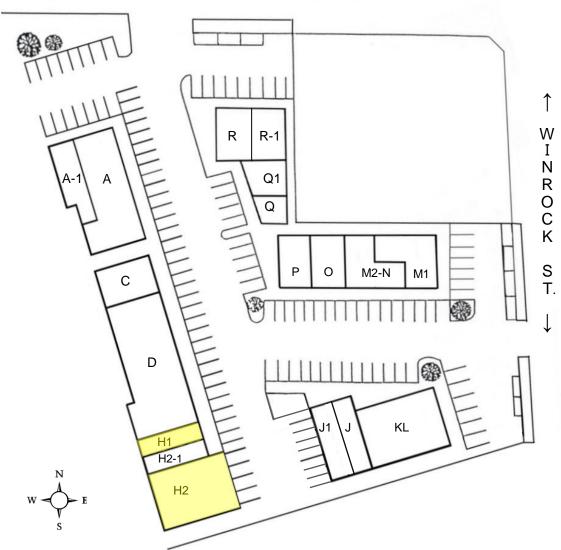

#### SITE PLAN 6415 SAN FELIPE ST.

 $\leftarrow \text{ SAN FELIPE ST.} \rightarrow$ 

**TENANT LISTING** 

| А    | Orangetheory Fitness  |
|------|-----------------------|
| A1   | Muscle Maker Grill    |
| С    | Iris Wellness         |
| D    | Little Blooms Academy |
| H1   | 750 SF AVAILABLE      |
| H2-1 | Central Reflexology   |
| H2   | 2200 SF AVAILABLE     |
| J    | CBD + Vape            |
| J-1  | StretchCity Wellness  |
| KL   | Joyce's Oyster Resort |
| M1   | Pizza Hut             |
| Q    | Kumon Math & Reading  |
| 0    | Meche Mode            |
| Р    | French Nails          |
| Q    | Premiere Cosmetics    |
| Q1   | Arctic Healing Spa    |
| R    | AT&T Wireless         |
| R-1  | Kung Fu Tea           |

### **DETAILS OF SUITE H-1**

- 750 sq. ft.
- \$35 base (negotiable); \$13 NNN
- Currently built out as a retail store

### **DETAILS OF SUITE H-2**

- 2,200 sq. ft.
- \$25 base (negotiable); \$13 NNN (\$6,966.67 per month)
- Currently built out as a veterinary clinic