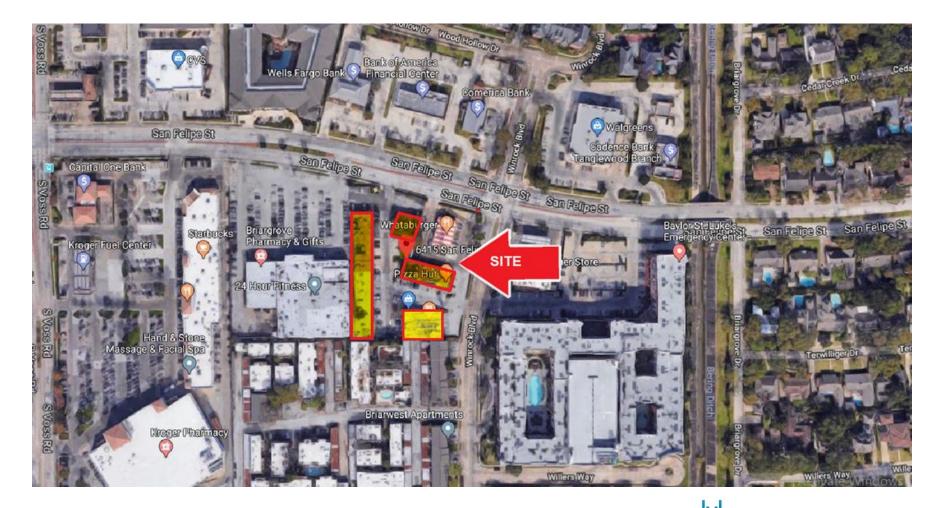

# **BRIARWEST SHOPPING CENTER**

6415 SAN FELIPE Houston, TX 77057





#### PROPERTY OVERVIEW

LOCATION: 6415 San Felipe St.

NEIGHBORHOOD: Winrock

SHOPPING CENTER: Leasable space: 25,286 SF Per cent leased: 92%

PARKING: 138 spots



## SATELLITE VIEW



3

#### SITE PLAN 6415 SAN FELIPE ST.

 $\leftarrow \text{ SAN FELIPE ST.} \rightarrow$ 



**TENANT LISTING** 

| А    | Orangetheory Fitness  |
|------|-----------------------|
| A1   | Muscle Maker Grill    |
| С    | Iris Wellness         |
| D    | Little Blooms Academy |
| H1   | 750 SF AVAILABLE      |
| H2-1 | Central Reflexology   |
| H2   | 2200 SF AVAILABLE     |
| J    | CBD + Vape            |
| J-1  | StretchCity Wellness  |
| KL   | Joyce's Oyster Resort |
| M1   | Pizza Hut             |
| Q    | Kumon Math & Reading  |
| 0    | Meche Mode            |
| Р    | French Nails          |
| Q    | Premiere Cosmetics    |
| Q1   | Arctic Healing Spa    |
| R    | AT&T Wireless         |
| R-1  | Kung Fu Tea           |

### **DETAILS OF SUITE H-1**

- 750 sq. ft.
- \$35 base (