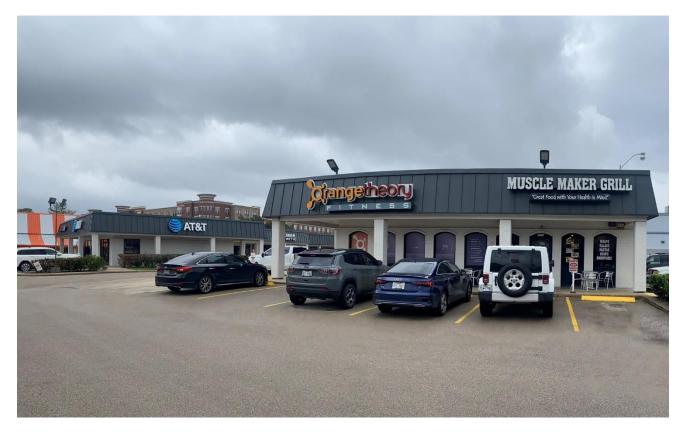

### CURRENT TENANTS

#### Tenant

- 1. Orange Theory Fitness
- 2. Muscle Maker Grill
- 3. Iris Wellness Clinic
- **4.** Little Blooms Academy
- 6. Central Reflexology
- 8. CBD Vape
- **9.** StretchCity Wellness
- **10.** Joyce's Seafood & Steak
- 11. Pizza Hut
- 12. Kumon Math & Reading Center
- 13. Meche Mode Salon
- 14. French Nails
- **15.** Premiere Cosmetics
- **16.** Artic Healing Cryo
- 17. AT&T Wireless
- 18. Kung Fu Tea