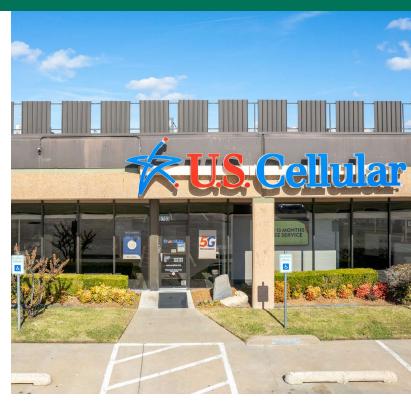

#### PROPERTY DESCRIPTION

Maxim Place is a 33,750 SF office, retail and flex industrial property centrally located with great access to Interstate 44 and Highway 51/Broken Arrow Expressway and adjacent to Home Depot. Tenants enjoy nicely landscaped, private entrances with the opportunity for exterior signage and front door parking. Loading access and office configuration vary by suite.

#### PROPERTY HIGHLIGHTS

- 2,828 21,995± SF Available
- Retail / Office / Flex
- 41st Street Frontage
- Fully Sprinklered
- Overhead Doors
- Zoned IL
- Monument Signage
- Exterior Signage for Each Suite
- New Ownership, Management & Leasing as of August 2020