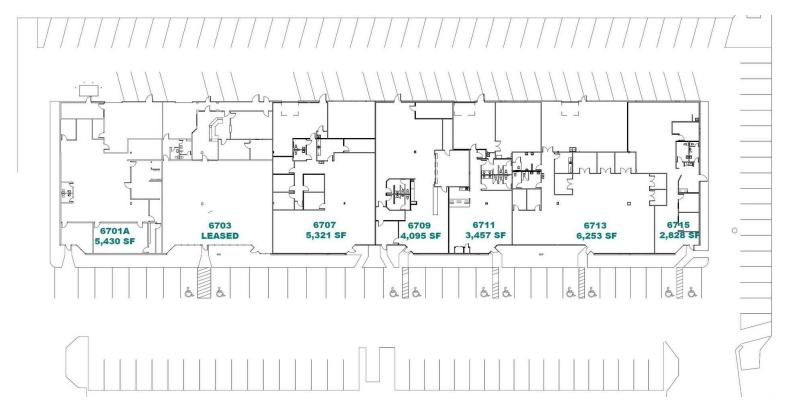

| SPACES          | LEASE RATE   | SPACE SIZE |
|-----------------|--------------|------------|
| 6701A E 41st St | \$8.00 SF/yr | 5,430 SF   |
| 6707 E 41st St  | \$8.00 SF/yr | 5,321 SF   |
| 6709 E 41st St  | \$8.00 SF/yr | 4,095 SF   |
| 6711 E 41st St  | \$8.00 SF/yr | 3,457 SF   |
| 6713 E 41st St  | \$8.00 SF/yr | 6,253 SF   |
| 6715 E 41st St  | \$8.00 SF/yr | 2,828 SF   |
|                 |              |            |