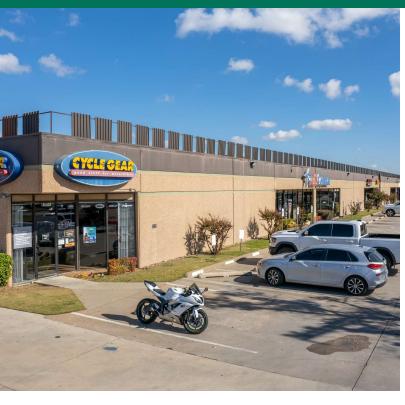

#### PROPERTY DESCRIPTION

Maxim Place is a 33,750 SF office, retail and flex industrial property centrally located with great access to Interstate 44 and Highway 51/Broken Arrow Expressway and adjacent to Home Depot. Tenants enjoy nicely landscaped, private entrances with the opportunity for exterior signage and front door parking. Loading access and office configuration vary by suite.

#### PROPERTY HIGHLIGHTS

- 2,828 21,995± SF Available
- Retail / Office / Flex
- 41st Street Frontage
- Fully Sprinklered
- Overhead Doors
- Zoned IL
- Monument Signage
- Exterior Signage for Each Suite
- New Ownership, Management & Leasing as of August 2020