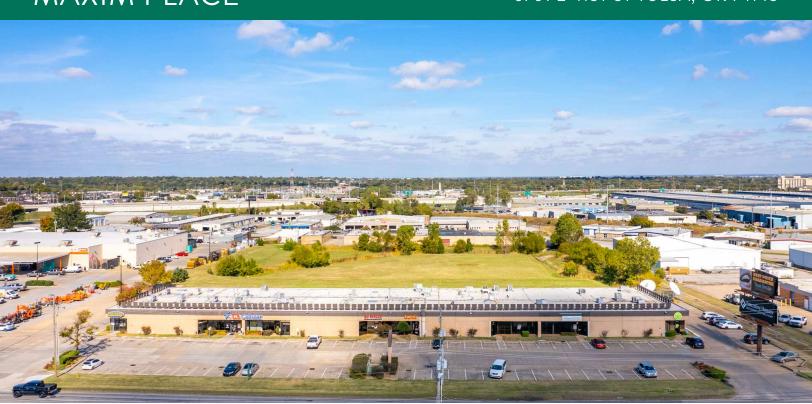

### MAXIM PLACE

6701 E 41ST ST TULSA, OK 74145

#### PROPERTY DESCRIPTION

Maxim Place is a 33,750 SF office, retail and flex industrial property centrally located with great access to Interstate 44 and Highway 51/Broken Arrow Expressway and adjacent to Home Depot. Tenants enjoy nicely landscaped, private entrances with the opportunity for exterior signage and front door parking. Loading access and office configuration vary by suite.

#### PROPERTY HIGHLIGHTS

- 2,828 21,995± SF Available
- Retail / Office / Flex
- 41st Street Frontage
- Fully Sprinklered
- Overhead Doors
- Zoned IL
- Monument Signage
- Exterior Signage for Each Suite
- New Ownership, Management & Leasing as of August 2020