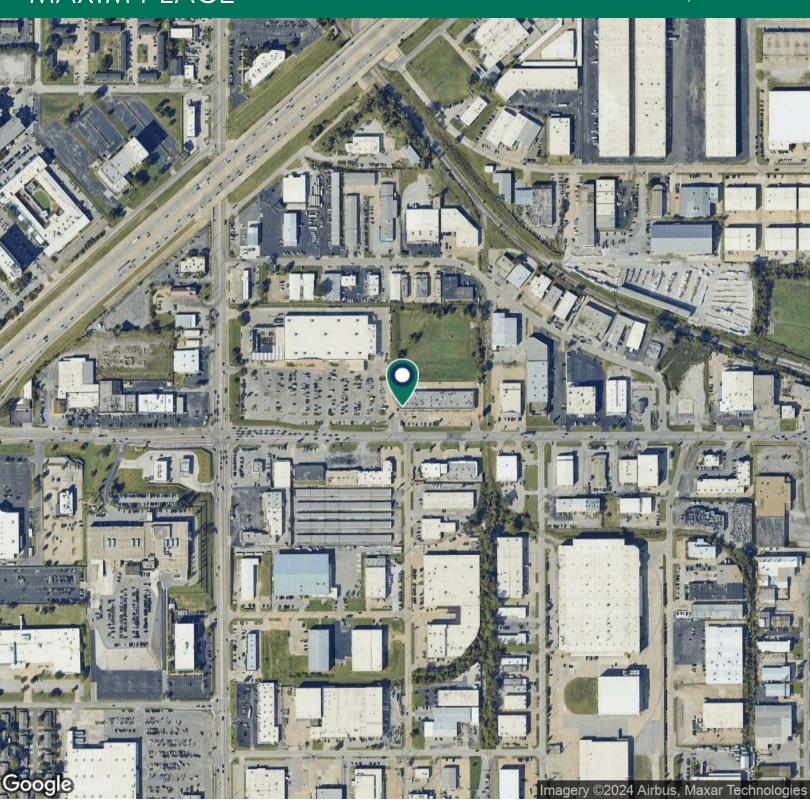

### MAXIM PLACE

6701 E 41ST ST TULSA, OK 74145

#### PROPERTY DESCRIPTION

Maxim Place is a 33,750 SF office, retail and flex industrial property centrally located with great access to Interstate 44 and Highway 51/Broken Arrow Expressway and adjacent to Home Depot. Tenants enjoy nicely landscaped, private entrances with the opportunity for exterior signage and front door parking. Loading access and office configuration vary by suite.