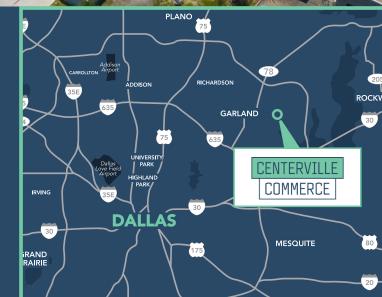

## LOCATION HIGHLIGHTS

As the 6th largest city in the Dallas Fort Worth Metroplex, one of the fastest growing regions in the country, Garland is home to more than 240,000 residents and the DFW Metroplex is home to over 7,500,000 people. By 2050, the number of residents is projected to almost double. By aggressively seeking to attract new residents into the community, the city plans to increase its residential market share significantly above original forecasts. Garland's diverse, stable and skilled existing population serves as an excellent platform for future growth.