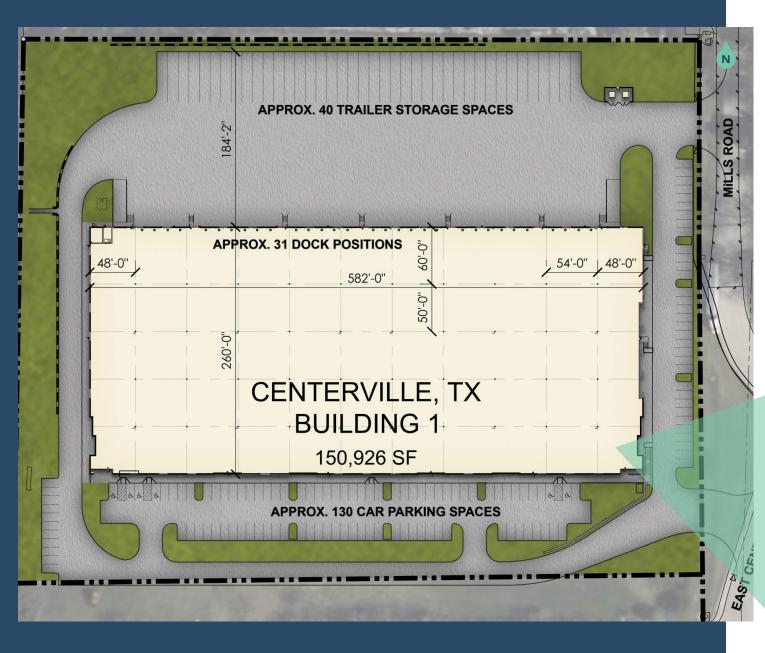

## DETAILS

| ADDRESS:                | 2815 E. Centerville Rd.<br>Garland, TX 75040 |
|-------------------------|----------------------------------------------|
| TOTAL RENTABLE<br>AREA: | 150,926 SF                                   |
| DIVISIBLE TO:           | 75,000 SF                                    |
| OFFICE:                 | 3,000 SF                                     |
| TOTAL LAND AREA:        | +/- 10 Acres                                 |
| DIMENSIONS:             | 260' deep, 582' wide                         |
| CLEAR HEIGHT:           | 32'                                          |
| COLUMN SPACING:         | 54' x 50'                                    |
| LOADING:                | Rear-load                                    |
| DOCK DOORS:             | (29) 9' x 10'                                |
| TRUCK COURT:            | 130' deep                                    |
| TRAILER PARKS:          | 40                                           |
| STAGING BAY:            | 60'                                          |
| CAR PARKS:              | 98                                           |
| SPRINKLER:              | ESFR                                         |
| ZONING:                 | Industrial                                   |
| POWER:                  | 1500A / 480V /<br>3-Phase                    |