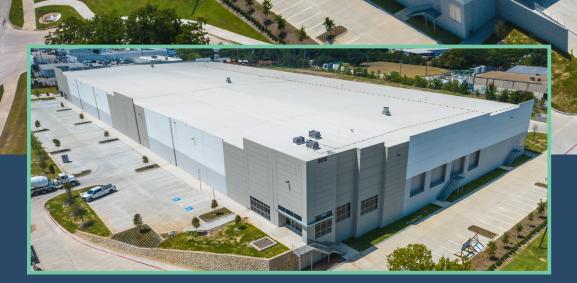

## DETAILS

| ADDRESS:                | 2815 E. Centerville Rd.<br>Garland, TX 75040 |
|-------------------------|----------------------------------------------|
| TOTAL RENTABLE<br>AREA: | 150,926 SF                                   |
| DIVISIBLE TO:           | 75,000 SF                                    |
| OFFICE:                 | 3,000 SF                                     |
| TOTAL LAND AREA:        | +/- 10 Acres                                 |
| DIMENSIONS:             | 260' deep, 582' wide                         |
| CLEAR HEIGHT:           | 32'                                          |
| COLUMN SPACING:         | 54' x 50'                                    |
| LOADING:                | Rear-load                                    |
| DOCK DOORS:             | (29) 9' x 10'                                |
| TRUCK COURT:            | 130' deep                                    |
| TRAILER PARKS:          | 40                                           |
| STAGING BAY:            | 60'                                          |
| CAR PARKS:              | 98                                           |
| SPRINKLER:              | ESFR                                         |
| ZONING:                 | Industrial                                   |
| POWER:                  | 1500A / 480V /<br>3-Phase                    |