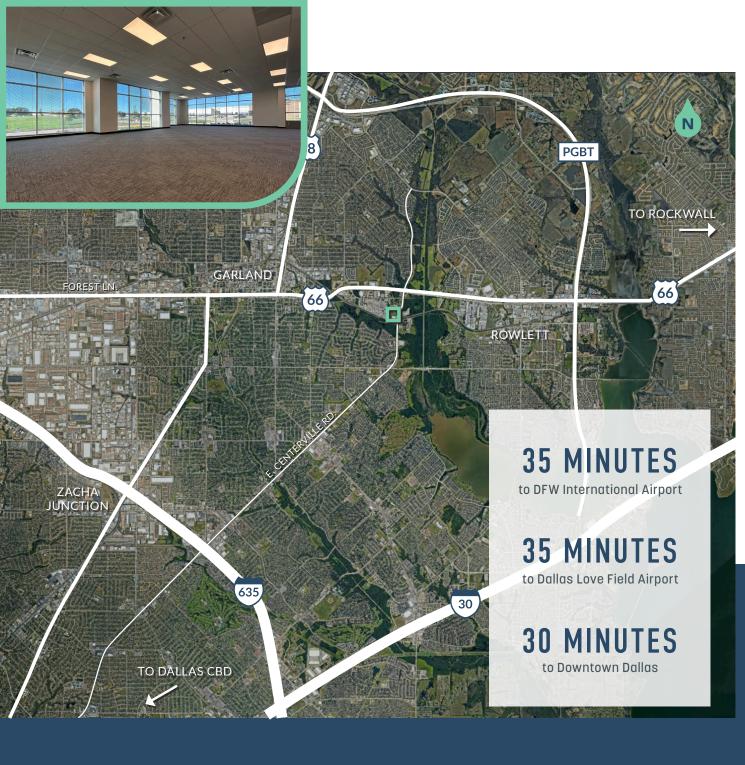

## DETAILS

| ADDRESS:                | 2815 E. Centerville Rd.<br>Garland, TX 75040 |
|-------------------------|----------------------------------------------|
| TOTAL RENTABLE<br>AREA: | 150,926 SF                                   |
| DIVISIBLE TO:           | 75,000 SF                                    |
| OFFICE:                 | 3,000 SF                                     |
| TOTAL LAND AREA:        | +/- 10 Acres                                 |
| DIMENSIONS:             | 260' deep, 582' wide                         |
| CLEAR HEIGHT:           | 32'                                          |
| COLUMN SPACING:         | 54' x 50'                                    |
| LOADING:                | Rear-load                                    |
| DOCK DOORS:             | (29) 9' x 10'                                |
| TRUCK COURT:            | 130' deep                                    |
| TRAILER PARKS:          | 40                                           |
| STAGING BAY:            | 60'                                          |
| CAR PARKS:              | 98                                           |
| SPRINKLER:              | ESFR                                         |
| ZONING:                 | Industrial                                   |
| POWER:                  | 1500A / 480V /<br>3-Phase                    |

## LOCATION HIGHLIGHTS

As the 6th largest city in the Dallas Fort Worth Metroplex, one of the fastest growing regions in the country, Garland is home to more than 240,000 residents and the DFW Metroplex is home to over 7,500,000 people. By 2050, the number of residents is projected to almost double. By aggressively seeking to attract new residents into the community, the city plans to increase its residential market share significantly above original forecasts. Garland's diverse, stable and skilled existing population serves as an excellent platform for future growth.