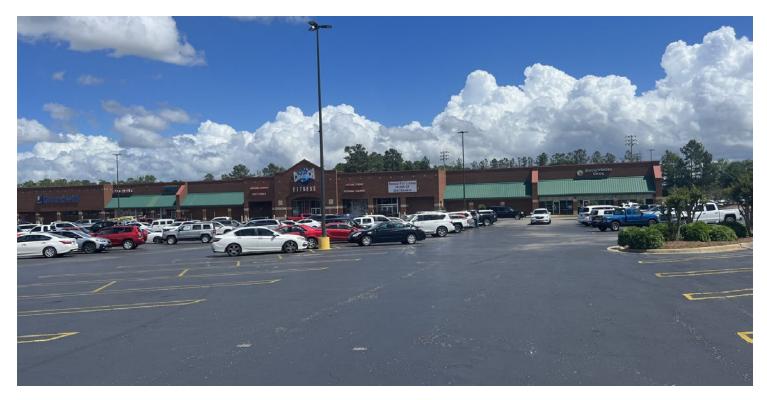

#### **LOCATION DESCRIPTION**

Located along W. Main Street with quick access to Dothan's highest incomes. This location offers excellent visibility and positioning in the main retail hub of southeast Alabama with a trade area population of 190,000 people.

#### **PROPERTY HIGHLIGHTS**

- Available: 1,200 SF up to 5,226 SF
- Immediately adjacent to Flowers Hospital (235 beds)
- Houston Centre lies within high demographics in the city
- Area retailers include: Publix Supermarket, Walmart Neighborhood Market, Tractor Supply, Crunch Fitness, and many more
- Traffic Count: 40,765 AADT, W. Main Street