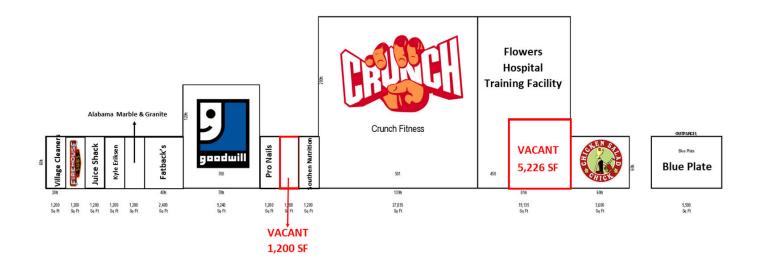

#### **PROPERTY HIGHLIGHTS**

- Available: 1,200 SF up to 5,226 SF
- Immediately adjacent to Flowers Hospital (235 beds)
- Houston Centre lies within high demographics in the city
- Area retailers include: Publix Supermarket, Walmart Neighborhood Market, Tractor Supply, Crunch Fitness, and many more
- Traffic Count: 40,765 AADT, W. Main Street