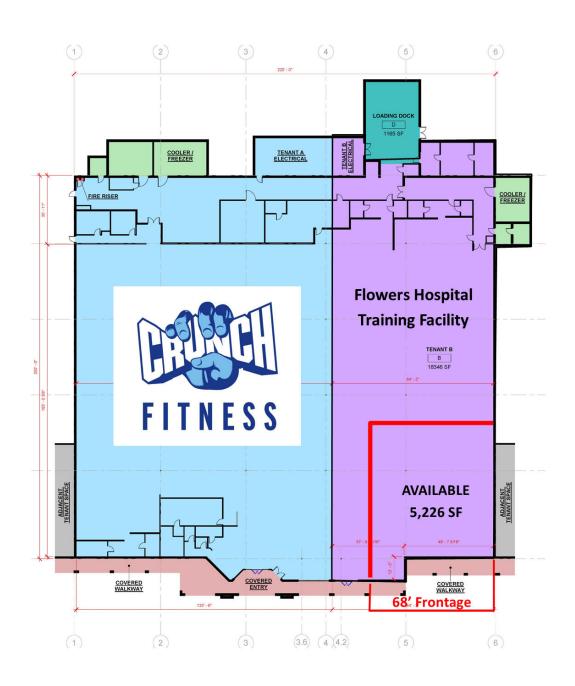

#### **PROPERTY HIGHLIGHTS**

- Available: 1,200 SF up to 5,226 SF
- Immediately adjacent to Flowers Hospital (235 beds)
- Houston Centre lies within high demographics in the city
- Area retailers include: Publix Supermarket, Walmart Neighborhood Market, Tractor Supply, Crunch Fitness, and many more
- Traffic Count: 40,765 AADT, W. Main Street