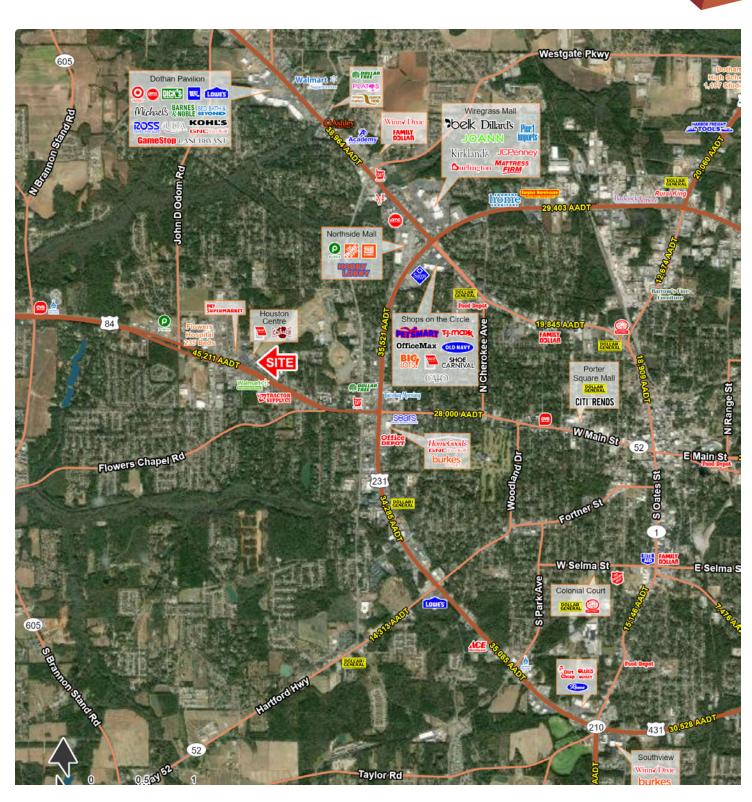

#### **LOCATION DESCRIPTION**

Located along W. Main Street with quick access to Dothan's highest incomes. This location offers excellent visibility and positioning in the main retail hub of southeast Alabama with a trade area population of 190,000 people.

#### **PROPERTY HIGHLIGHTS**

- Available: 1,200 SF up to 5,226 SF
- Immediately adjacent to Flowers Hospital (235 beds)
- Houston Centre lies within high demographics in the city
- Area retailers include: Publix Supermarket, Walmart Neighborhood Market, Tractor Supply, Crunch Fitness, and many more
- Traffic Count: 40,765 AADT, W. Main Street