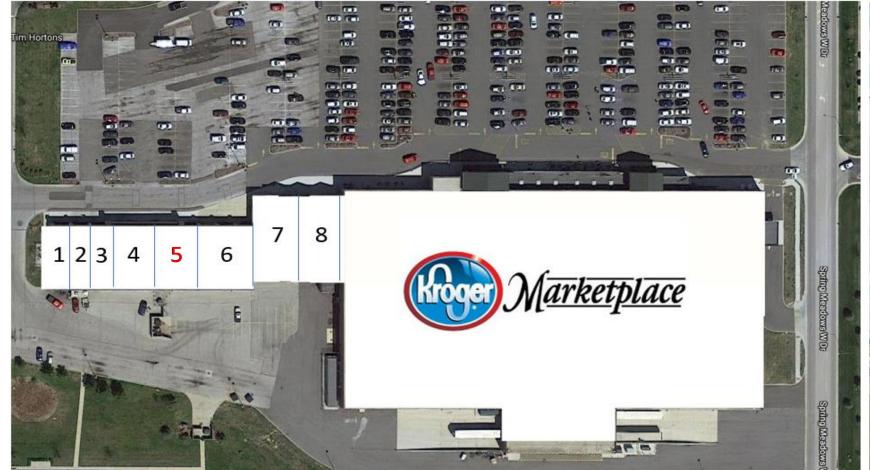

### 7103 Orchard Centre Site Plan

1.Cheers Bar & Grill 3,010sf 2.Weight Watchers 1,520sf 3.BoRics 1,770sf 4. Vacant 2,100sf 5. Athletico 2,800sf 4,200sf 6.Snap Fitness 7.Pet People 4,115sf 8.Buff City Soap 3,500sf 123,637sf (separate parcel) Kroger