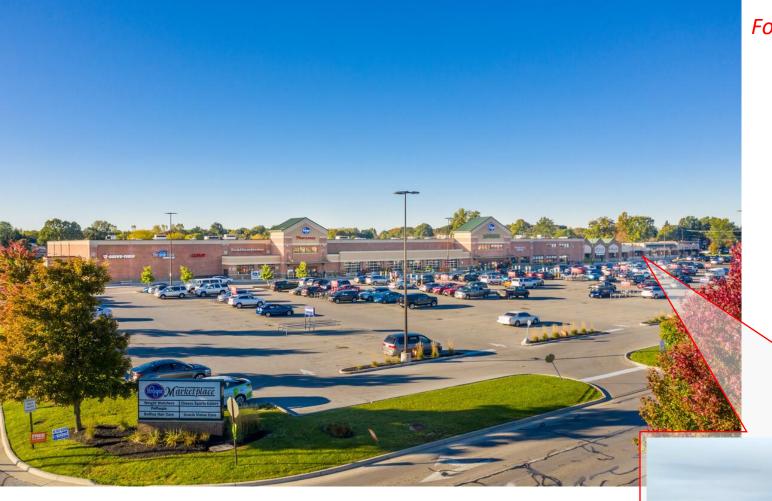

For Lease: 7121 Orchard Centre Dr Holland, OH 43528

Building Sq. ft.: 23,100 Space Available: 2,100 +/-Lease Rate: \$22.00 sf

A Kroger MarketPlace Anchored Center #1 Kroger in Northwest Ohio

REALTY

25 N Ontario Street Toledo, OH 43604 Offered By: Justin Lorenzen

# **Property Highlights**

Large Monument Sign on Airport Hwy and additional facia signage

Strong Retail Corridor; Major Area Retailers Include: HomeGoods, T.J Maxx, Kroger, Hobby Lobby, Menards, Walmart, Sam's Club.....

175+ parking spaces (does not Include Kroger parcel)

30,450 CPD Airport Hwy 8,158 CPD Holloway