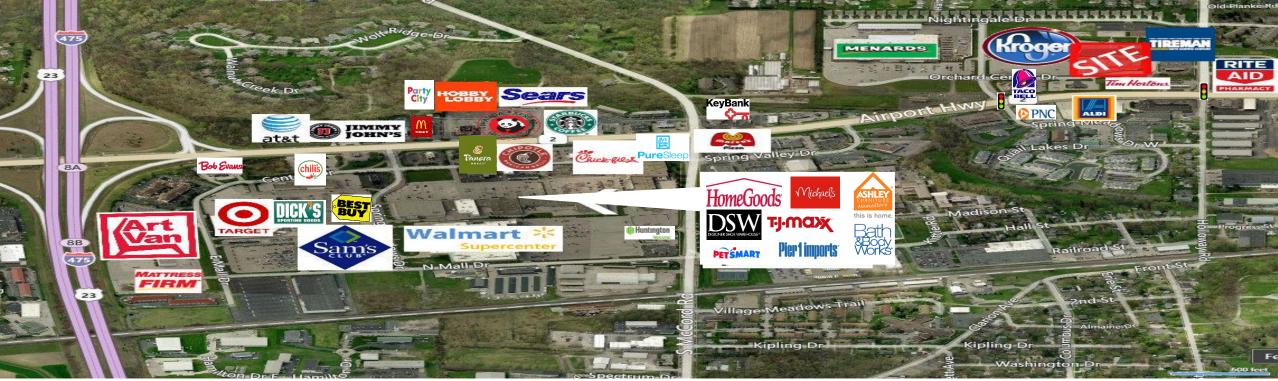

# **Property Highlights**

Large Monument Sign on Airport Hwy and additional facia signage

Strong Retail Corridor; Major Area Retailers Include: HomeGoods, T.J Maxx, Kroger, Hobby Lobby, Menards, Walmart, Sam's Club.....

175+ parking spaces (does not Include Kroger parcel)

30,450 CPD Airport Hwy 8,158 CPD Holloway