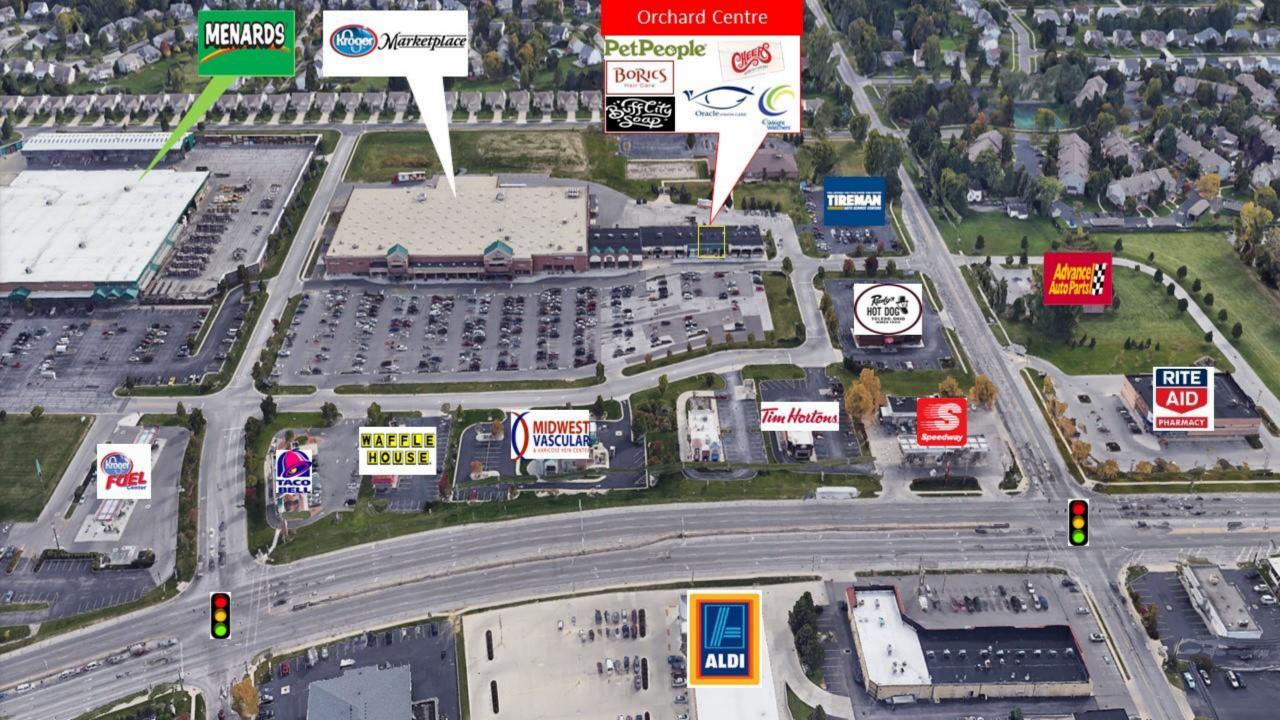

# **Property Highlights**

Large Monument Sign on Airport Hwy and additional facia signage

Strong Retail Corridor; Major Area Retailers Include: HomeGoods, T.J Maxx, Kroger, Hobby Lobby, Menards, Walmart, Sam's Club.....

#### **Additional Notes:**

For Lease: 7117 Orchard Centre Dr. Holland, OH 43528: Lucas County

<sup>\*</sup> Former Eye Doctor suite fully built out with ADA restrooms, kitchenette area, offices, and lobby/waiting area.