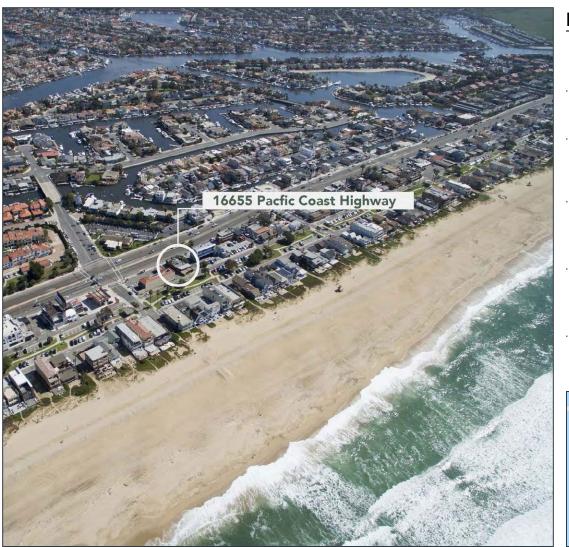

## **GROUND LEASE OPPORTUNITY!** 16655 COAST HIGHWAY | SUNSET BEACH, CALIFORNIA 92649

## **Property** Highlights

» Size: ±5,600 Sq Ft Lot
» Ground Lease Rate: TBD
» Location, Location, Location
» Minutes To Plentiful Retail, Restaurants, And Other Amenities
» Strong Demographics & High Traffic Counts on Pacific Coast Highway - Approximately 36,000 CPD
» Steps to the Ocean