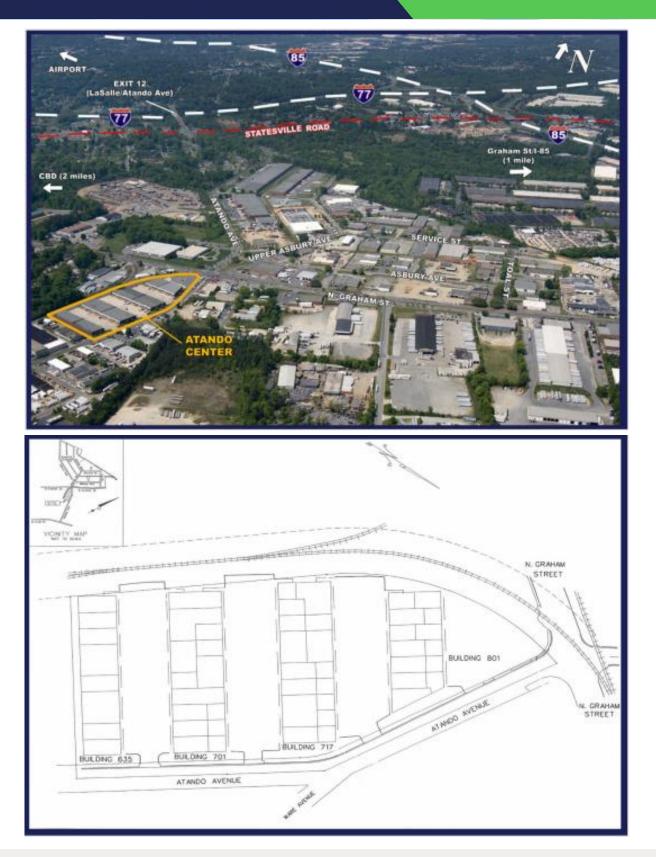

## ATANDO CENTER 635-801 ATANDO AVE | CHARLOTTE, NC 28206

- Outstanding Location Near I-77/I-85 Interchange with Direct Access:
- 1.2 Miles From I-77 Exit 12 (Atando/LaSalle)
- 1.3 Miles From I-85 Exit 40 (N. Graham Street)
- Dock-High Loading with Concrete Truck Courts
- Warehouse with 15' Clear Height and Scpace Heaters
- Heated/Air Conditioned Office Space
- Close to Regional UPS Facility at N. Graham/I-85
- Proximity to Amenities of Uptown Charlotte, NC Music Factory and NoDa