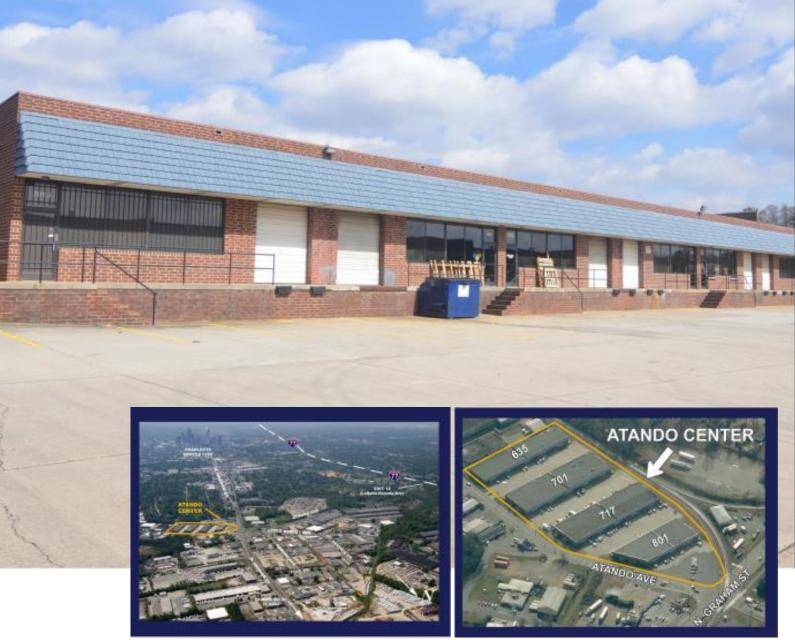

## For Lease/ Warehouse Space 1,225 – 5,250 SF

## ATANDO CENTER 635-801 ATANDO AVE | CHARLOTTE, NC 28206

- Outstanding Location Near I-77/I-85 Interchange with Direct Access:
- 1.2 Miles From I-77 Exit 12 (Atando/LaSalle)
- 1.3 Miles From I-85 Exit 40 (N. Graham Street)
- Dock-High Loading with Concrete Truck Courts
- Warehouse with 15' Clear Height and Scpace Heaters
- Heated/Air Conditioned Office Space
- Close to Regional UPS Facility at N. Graham/I-85
- Proximity to Amenities of Uptown Charlotte, NC Music Factory and NoDa