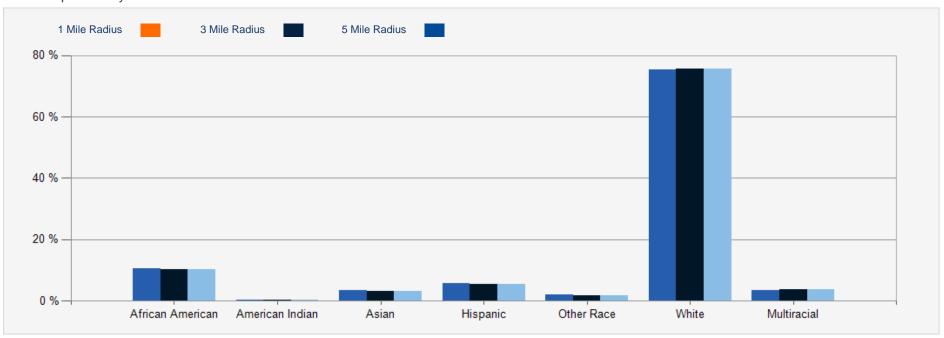

### 2021 Population by Race

Regional Map

| POPULATION                         | 1 MILE   | 3 MILE   | 5 MILE   |
|------------------------------------|----------|----------|----------|
| 2000 Population                    | 2,614    | 19,723   | 35,379   |
| 2010 Population                    | 3,125    | 23,833   | 43,400   |
| 2021 Population                    | 4,246    | 27,035   | 48,386   |
| 2026 Population                    | 4,442    | 27,745   | 49,566   |
| 2021 African American              | 465      | 2,912    | 6,144    |
| 2021 American Indian               | 9        | 81       | 149      |
| 2021 Asian                         | 145      | 859      | 1,384    |
| 2021 Hispanic                      | 250      | 1,509    | 2,685    |
| 2021 Other Race                    | 87       | 487      | 826      |
| 2021 White                         | 3,376    | 21,525   | 37,653   |
| 2021 Multiracial                   | 147      | 1,069    | 2,051    |
| 2021-2026: Population: Growth Rate | 4.55 %   | 2.60 %   | 2.40 %   |
| 2021 HOUSEHOLD INCOME              | 1 MILE   | 3 MILE   | 5 MILE   |
| less than \$15,000                 | 138      | 888      | 1,638    |
| \$15,000-\$24,999                  | 202      | 1,033    | 1,832    |
| \$25,000-\$34,999                  | 167      | 974      | 1,843    |
| \$35,000-\$49,999                  | 250      | 1,903    | 3,335    |
| \$50,000-\$74,999                  | 299      | 2,121    | 3,782    |
| \$75,000-\$99,999                  | 156      | 1,170    | 2,116    |
| \$100,000-\$149,999                | 430      | 1,964    | 3,258    |
| \$150,000-\$199,999                | 45       | 465      | 758      |
| \$200,000 or greater               | 56       | 652      | 833      |
| Median HH Income                   | \$57,429 | \$57,059 | \$55,041 |
|                                    | . , -    |          |          |