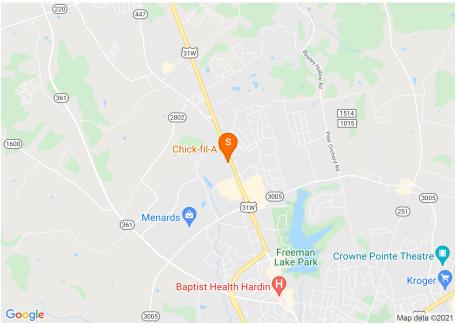

# THE SPACE

| Location      | 1824-1998 North Dixie Hwy, Elizabethtown, KY, 42701 |
|---------------|-----------------------------------------------------|
| COUNTY        | Hardin                                              |
| Cross Street  | Wise Lane                                           |
| Traffic Count | 27000                                               |
| Square Feet   | 19080                                               |
| Lease Type    | NNN                                                 |

# **TENANT INFORMATION**

TJ Maxx, Ross Dress for Less, Shoe Carnival, Old Navy, PetSmart, Barnes & Noble, Michaels, Ulta Beauty MAJOR TENANT/S

LEASE TYPE NNN

Location

Locator Map

 Elizabethtown Kentucky is located about 45 miles south of Louisville, KY and is benefited by having major highways I-65, Bluegrass Pkwy, Western Kentucky Pkwy enhancing access. Therefore, it serves as a regional retail hub for the population located up to a distance of 30 miles.