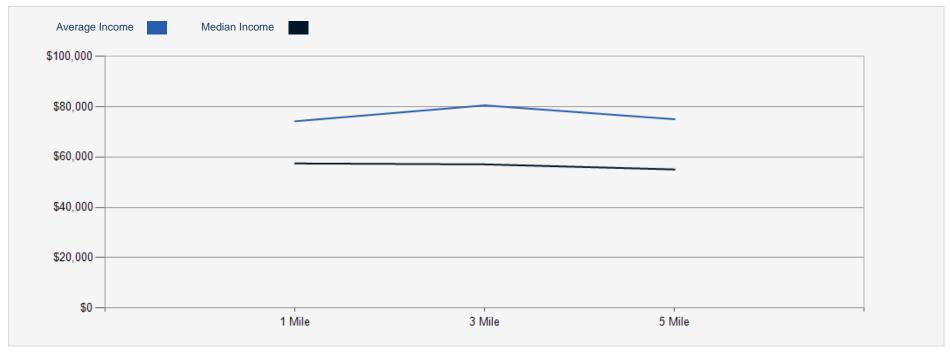

# 2021 Household Income Average and Median

#### **AVERAGE HOUSEHOLD INCOME**

| 1.00 MILE | 3.00 MILE | 5.00 MILE |  |
|-----------|-----------|-----------|--|
| \$74,169  | \$80,496  | \$74,968  |  |

Regional Map

| POPULATION                         | 1 MILE   | 3 MILE   | 5 MILE   |
|------------------------------------|----------|----------|----------|
| 2000 Population                    | 2,614    | 19,723   | 35,379   |
| 2010 Population                    | 3,125    | 23,833   | 43,400   |
| 2021 Population                    | 4,246    | 27,035   | 48,386   |
| 2026 Population                    | 4,442    | 27,745   | 49,566   |
| 2021 African American              | 465      | 2,912    | 6,144    |
| 2021 American Indian               | 9        | 81       | 149      |
| 2021 Asian                         | 145      | 859      | 1,384    |
| 2021 Hispanic                      | 250      | 1,509    | 2,685    |
| 2021 Other Race                    | 87       | 487      | 826      |
| 2021 White                         | 3,376    | 21,525   | 37,653   |
| 2021 Multiracial                   | 147      | 1,069    | 2,051    |
| 2021-2026: Population: Growth Rate | 4.55 %   | 2.60 %   | 2.40 %   |
| 2021 HOUSEHOLD INCOME              | 1 MILE   | 3 MILE   | 5 MILE   |
| less than \$15,000                 | 138      | 888      | 1,638    |
| \$15,000-\$24,999                  | 202      | 1,033    | 1,832    |
| \$25,000-\$34,999                  | 167      | 974      | 1,843    |
| \$35,000-\$49,999                  | 250      | 1,903    | 3,335    |
| \$50,000-\$74,999                  | 299      | 2,121    | 3,782    |
| \$75,000-\$99,999                  | 156      | 1,170    | 2,116    |
| \$100,000-\$149,999                | 430      | 1,964    | 3,258    |
| \$150,000-\$199,999                | 45       | 465      | 758      |
| \$200,000 or greater               | 56       | 652      | 833      |
| Median HH Income                   | \$57,429 | \$57,059 | \$55,041 |
|                                    | . , -    |          |          |