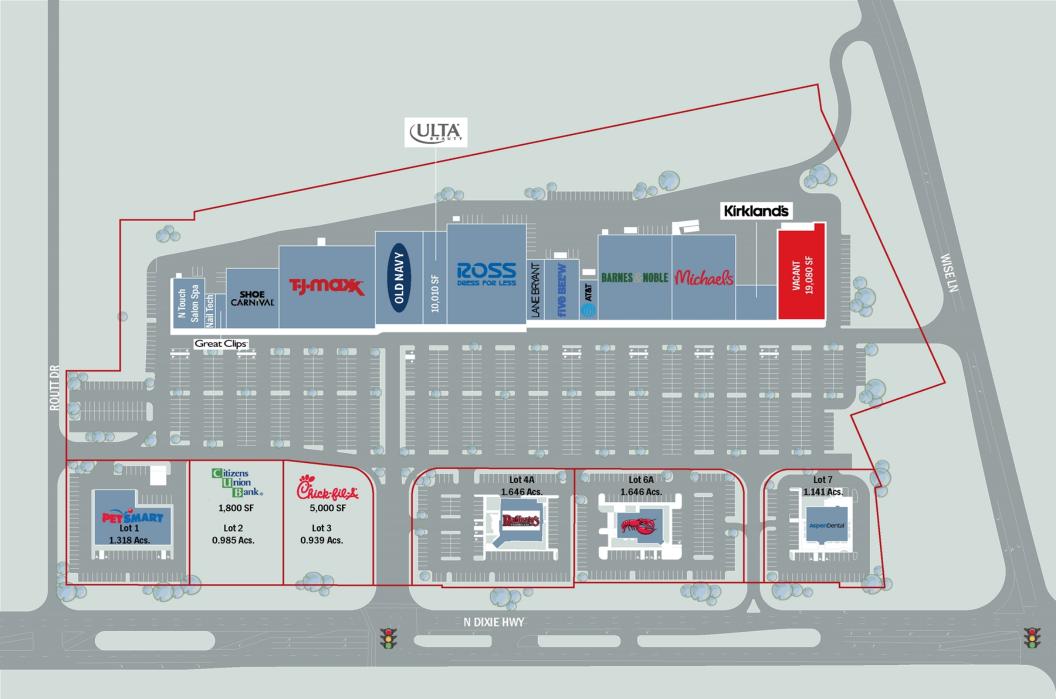

Notes

Formerly occupied by Bed Bath & Beyond

# **HIGHLIGHTS**

- Excellent Access at signalized intersection
- Anchored by TJ Maxx, Ross Dress for Less, Shoe Carnival, Old Navy, PetSmart, Barnes & Noble, Michaels, Ulta Beauty
- A+ location near other national retailers, restaurants
- Growing population Ford to build new factory employing 5,000
- Current vacancy of 19,080 SF is 101.5' wide by 180' deep

# **TENANT INFORMATION**

TJ Maxx, Ross Dress for Less, Shoe Carnival, Old Navy, PetSmart, Barnes & Noble, Michaels, Ulta Beauty MAJOR TENANT/S

LEASE TYPE NNN

Location

Locator Map

 Elizabethtown Kentucky is located about 45 miles south of Louisville, KY and is benefited by having major highways I-65, Bluegrass Pkwy, Western Kentucky Pkwy enhancing access. Therefore, it serves as a regional retail hub for the population located up to a distance of 30 miles.