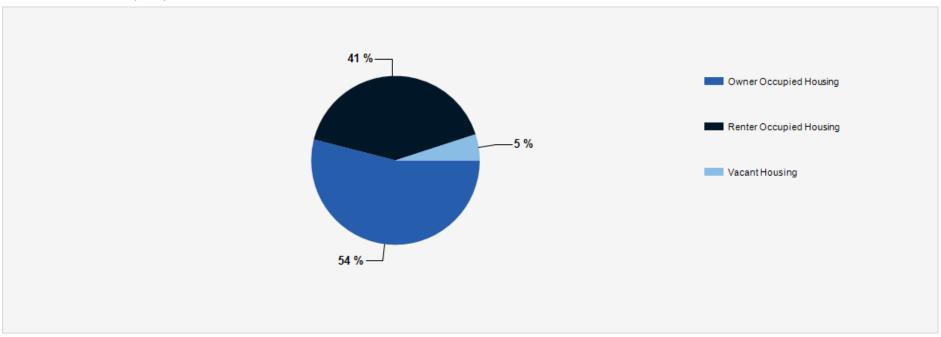

## 2021 Household Occupancy - 1 Mile Radius

| 1 MILE | 3 MILE                                                                    | 5 MILE                                                                                                                                                             |
|--------|---------------------------------------------------------------------------|--------------------------------------------------------------------------------------------------------------------------------------------------------------------|
| 1,032  | 8,538                                                                     | 15,161                                                                                                                                                             |
| 1,263  | 9,866                                                                     | 17,361                                                                                                                                                             |
| 1,742  | 11,170                                                                    | 19,395                                                                                                                                                             |
| 1,832  | 11,496                                                                    | 19,914                                                                                                                                                             |
| 2.34   | 2.38                                                                      | 2.46                                                                                                                                                               |
| 745    | 5,310                                                                     | 9,420                                                                                                                                                              |
| 227    | 2,670                                                                     | 4,626                                                                                                                                                              |
| 989    | 6,095                                                                     | 11,097                                                                                                                                                             |
| 753    | 5,075                                                                     | 8,298                                                                                                                                                              |
| 89     | 627                                                                       | 1,285                                                                                                                                                              |
| 1,831  | 11,797                                                                    | 20,680                                                                                                                                                             |
| 1,060  | 6,461                                                                     | 11,681                                                                                                                                                             |
| 772    | 5,035                                                                     | 8,232                                                                                                                                                              |
| 120    | 829                                                                       | 1,635                                                                                                                                                              |
| 1,952  | 12,325                                                                    | 21,549                                                                                                                                                             |
| 5.05 % | 2.90 %                                                                    | 2.65 %                                                                                                                                                             |
|        | 1,032 1,263 1,742 1,832 2.34 745 227 989 753 89 1,831 1,060 772 120 1,952 | 1,032 8,538 1,263 9,866 1,742 11,170 1,832 11,496 2.34 2.38 745 5,310 227 2,670 989 6,095 753 5,075 89 627 1,831 11,797 1,060 6,461 772 5,035 120 829 1,952 12,325 |