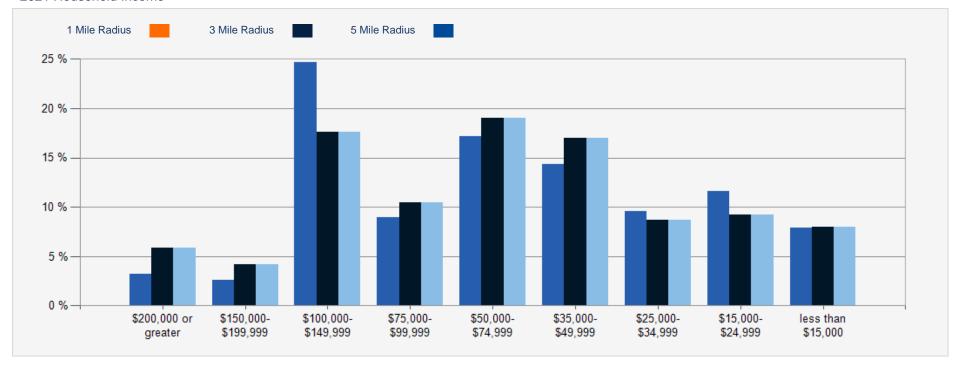

#### 2021 Household Income

Regional Map

| POPULATION                         | 1 MILE   | 3 MILE   | 5 MILE   |
|------------------------------------|----------|----------|----------|
| 2000 Population                    | 2,614    | 19,723   | 35,379   |
| 2010 Population                    | 3,125    | 23,833   | 43,400   |
| 2021 Population                    | 4,246    | 27,035   | 48,386   |
| 2026 Population                    | 4,442    | 27,745   | 49,566   |
| 2021 African American              | 465      | 2,912    | 6,144    |
| 2021 American Indian               | 9        | 81       | 149      |
| 2021 Asian                         | 145      | 859      | 1,384    |
| 2021 Hispanic                      | 250      | 1,509    | 2,685    |
| 2021 Other Race                    | 87       | 487      | 826      |
| 2021 White                         | 3,376    | 21,525   | 37,653   |
| 2021 Multiracial                   | 147      | 1,069    | 2,051    |
| 2021-2026: Population: Growth Rate | 4.55 %   | 2.60 %   | 2.40 %   |
| 2021 HOUSEHOLD INCOME              | 1 MILE   | 3 MILE   | 5 MILE   |
| less than \$15,000                 | 138      | 888      | 1,638    |
| \$15,000-\$24,999                  | 202      | 1,033    | 1,832    |
| \$25,000-\$34,999                  | 167      | 974      | 1,843    |
| \$35,000-\$49,999                  | 250      | 1,903    | 3,335    |
| \$50,000-\$74,999                  | 299      | 2,121    | 3,782    |
| \$75,000-\$99,999                  | 156      | 1,170    | 2,116    |
| \$100,000-\$149,999                | 430      | 1,964    | 3,258    |
| \$150,000-\$199,999                | 45       | 465      | 758      |
| \$200,000 or greater               | 56       | 652      | 833      |
| Median HH Income                   | \$57,429 | \$57,059 | \$55,041 |
|                                    | . , -    |          |          |