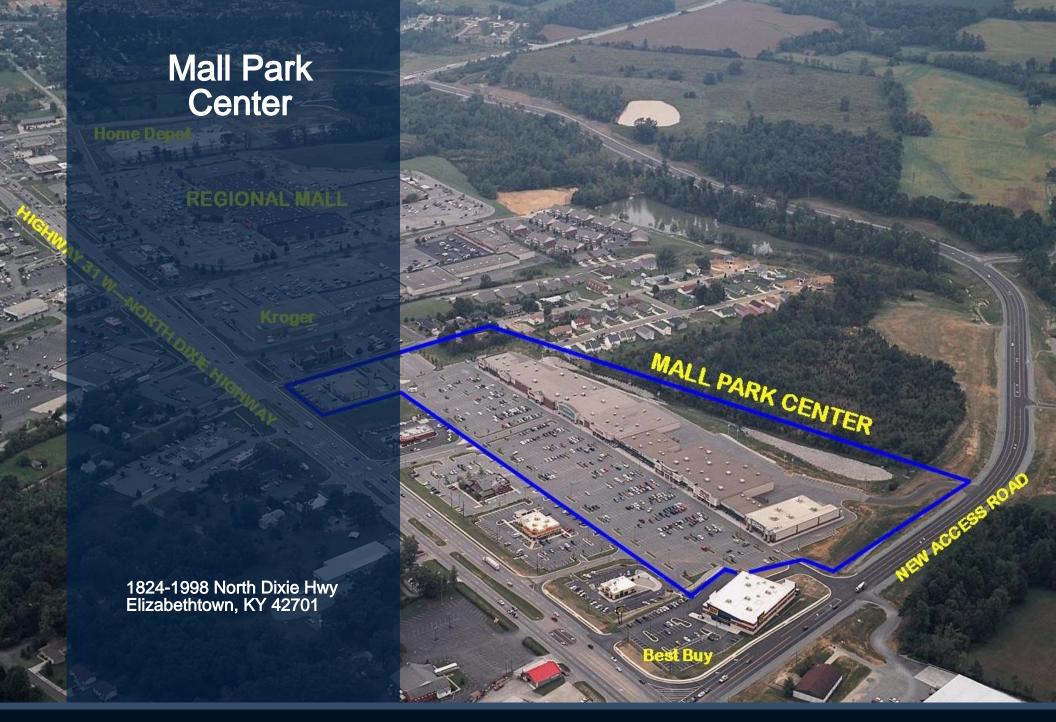

# **HIGHLIGHTS**

- Excellent Access at signalized intersection
- Anchored by TJ Maxx, Ross Dress for Less, Shoe Carnival, Old Navy, PetSmart, Barnes & Noble, Michaels, Ulta Beauty
- A+ location near other national retailers, restaurants
- Growing population Ford to build new factory employing 5,000
- Current vacancy of 19,080 SF is 101.5' wide by 180' deep

# **TENANT INFORMATION**

TJ Maxx, Ross Dress for Less, Shoe Carnival, Old Navy, PetSmart, Barnes & Noble, Michaels, Ulta Beauty MAJOR TENANT/S

LEASE TYPE NNN

Location

Locator Map

 Elizabethtown Kentucky is located about 45 miles south of Louisville, KY and is benefited by having major highways I-65, Bluegrass Pkwy, Western Kentucky Pkwy enhancing access. Therefore, it serves as a regional retail hub for the population located up to a distance of 30 miles.