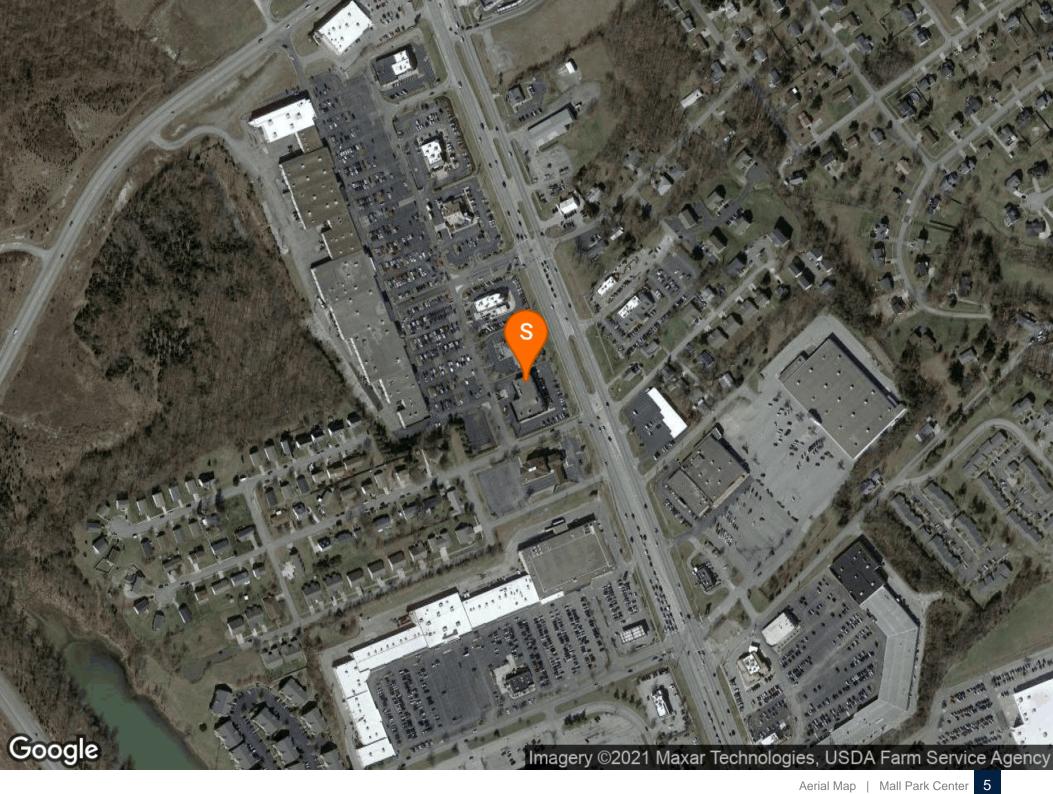

| Yes                      |  |  |  |

# **TENANT INFORMATION**

TJ Maxx, Ross Dress for Less, Shoe Carnival, Old Navy, PetSmart, Barnes & Noble, Michaels, Ulta Beauty MAJOR TENANT/S

LEASE TYPE NNN



Location

Locator Map

 Elizabethtown Kentucky is located about 45 miles south of Louisville, KY and is benefited by having major highways I-65, Bluegrass Pkwy, Western Kentucky Pkwy enhancing access. Therefore, it serves as a regional retail hub for the population located up to a distance of 30 miles.

Fort Knox is a United State Army installation located just north which encompasses over 109,000 acres and employees thousands of personnel.

In September 2021, Ford announced that they will construct an new battery factory near Elizabethtown to employ 5,000.



Regional Map









| POPULATION                         | 1 MILE   | 3 MILE   | 5 MILE   |
|------------------------------------|----------|----------|----------|
| 2000 Population                    | 2,614    | 19,723   | 35,379   |
| 2010 Population                    | 3,125    | 23,833   | 43,400   |
| 2021 Population                    | 4,246    | 27,035   | 48,386   |
| 2026 Population                    | 4,442    | 27,745   | 49,566   |
| 2021 African American              | 465      | 2,912    | 6,144    |
| 2021 American Indian               | 9        | 81       | 149      |
| 2021 Asian                         | 145      | 859      | 1,384    |
| 2021 Hispanic                      | 250      | 1,509    | 2,685    |
| 2021 Other Race                    | 87       | 487      | 826      |
|