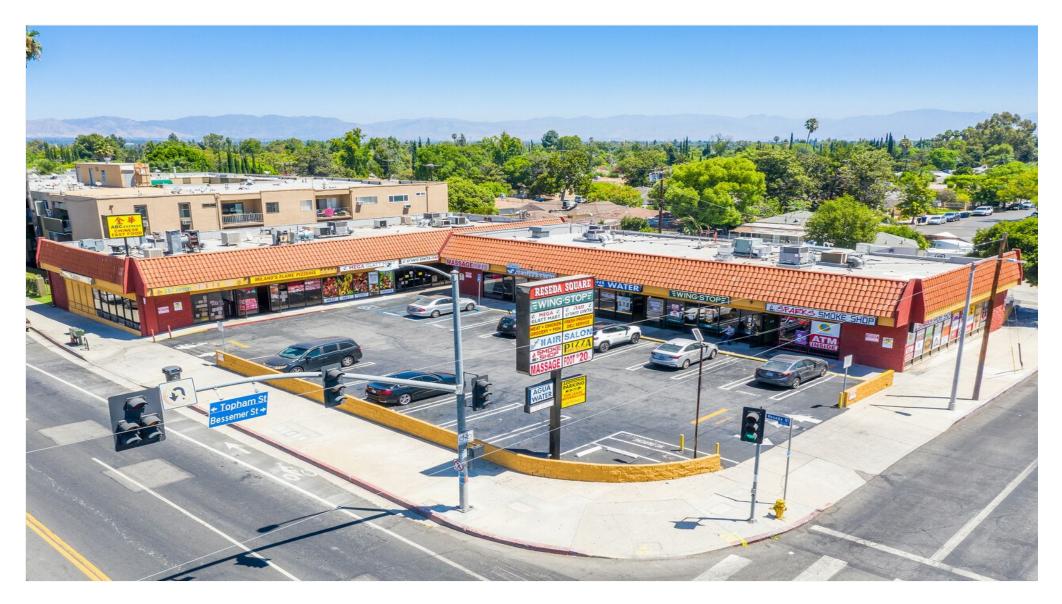

# Reseda Square 6100 Reseda Blvd, Reseda, CA 91335

6100 Reseda Blvd, Reseda, CA 91335

#### **Property Details**

1,070 sq. ft. retail space in a shopping plaza, primed for business success! Located in a high-traffic area, this unit offers excellent centrally located visibility with large front windows. The layout provides flexibility for a range of business types, whether retail, service-oriented, or specialty.

Ample parking options and easy access make it convenient for both customers and employees alike. The shopping plaza features a mix of established tenants, driving foot traffic and increasing your business's visibility.

This space is perfect for entrepreneurs looking to grow in a vibrant community setting. Take advantage of this ideal location and bring your vision to life in a thriving, well-maintained retail hub.

1,070 sq. ft. retail space in a shopping plaza, primed for business success! Located in a high-traffic area, this spacious unit offers excellent centrally located visibility with large front windows. The layout provides flexibility for a range of business types, whether retail, service-oriented, or specialty. Ample parking options and easy access make it convenient for both customers and employees alike. The shopping plaza features a mix of established tenants, driving foot traffic and increasing your business's visibility. This space is perfect for entrepreneurs looking to grow in a vibrant community setting. Take advantage of this ideal location and bring your vision to life in a thriving, well-maintained retail hub.