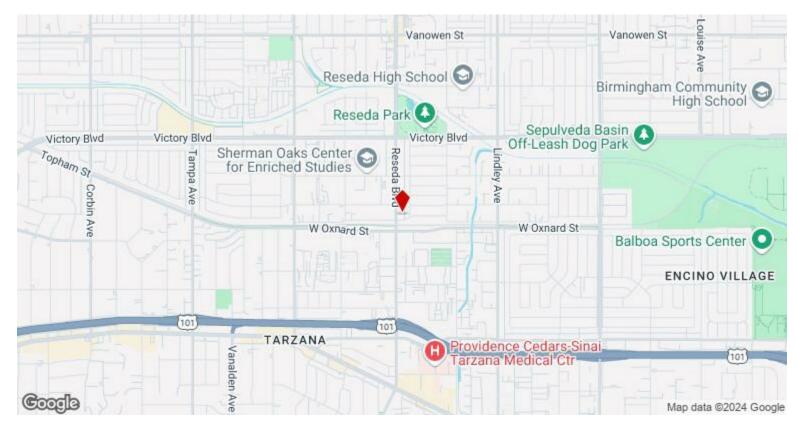

e Term:Negotiable

1,070 sq. ft. retail space in a shopping plaza, primed for business success! Located in a high-traffic area, this spacious unit offers excellent centrally located visibility with large front windows. The layout provides flexibility for a range of business types, whether retail, service-oriented, or specialty. Ample parking options and easy access make it convenient for both customers and employees alike. The shopping plaza features a mix of established tenants, driving foot traffic and increasing your business's visibility. This space is perfect for entrepreneurs looking to grow in a vibrant community setting. Take advantage of this ideal location and bring your vision to life in a thriving, well-maintained retail hub.

6100 Reseda Blvd, Reseda, CA 91335

#### Location



#### **Reseda Square** 6100 Reseda Blvd, Reseda, CA 91335

#### Property Photos





Building Photo

Primary Photo

## **Reseda Square** 6100 Reseda Blvd, Reseda, CA 91335

#### Property Photos



Building Photo

Building Photo

6100 Reseda Blvd, Reseda, CA 91335

#### **Property Photos**



Plat Map

6100 Reseda Blvd, Reseda, CA 91335



Yana Beranek info@beranekrealtygroup.com (310) 255-3474

**Beranek Realty Group** 3130 Wilshire Blvd Santa Monica, CA 90403