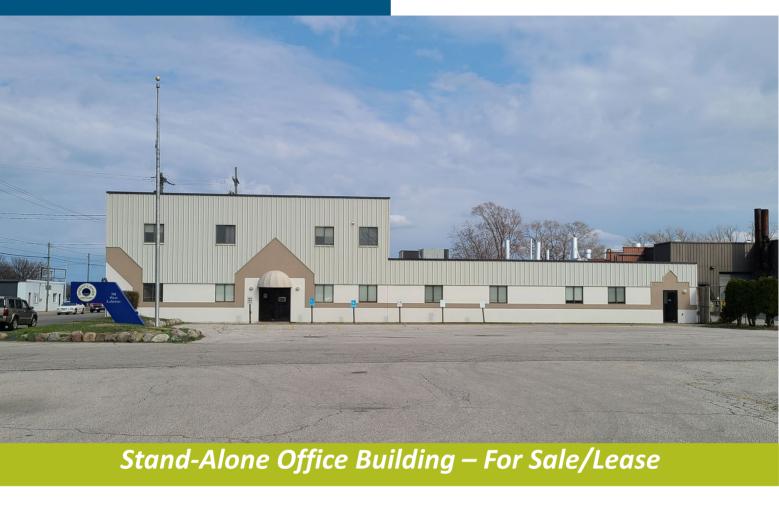

## 701 W. Laketon Avenue - Office Muskegon, Michigan

- 6,281 Square Feet
- Stand-alone building most recently used for office purposes associated with Great Lakes Die Cast operations
- Building is situated on Laketon near Seaway Drive (Business 31)
- Floor level has recently been renovated and offers a good mix of private offices and open areas, with conference rooms and employee break area
- Property is currently part of a larger parcel and will require a land division and possible rezoning
- Sale Price: \$350,000 | Lease Price: \$10.00/SF/Yr NNN