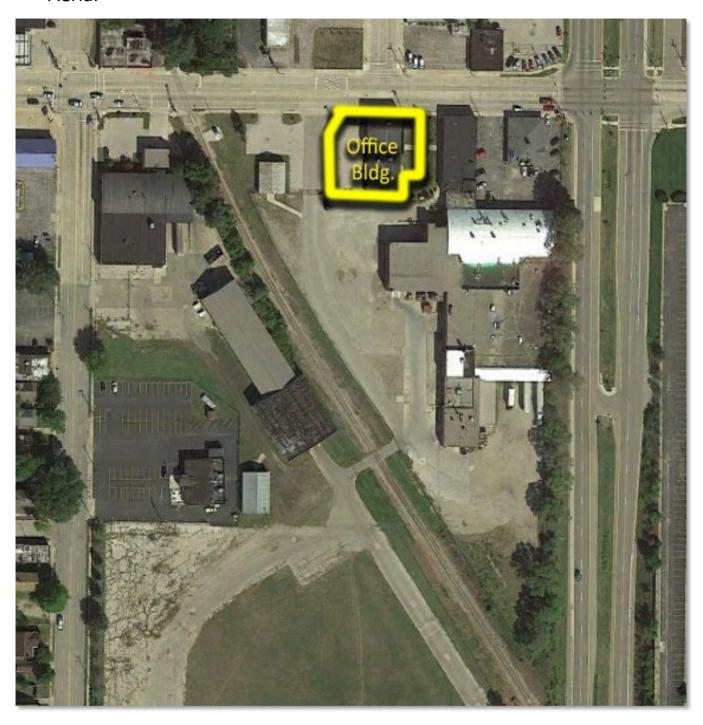

## 701 W. Laketon Avenue - Office Muskegon, Michigan

- 6,281 Square Feet
- Stand-alone building most recently used for office purposes associated with Great Lakes Die Cast operations
- Building is situated on Laketon near Seaway Drive (Business 31)
- Floor level has recently been renovated and offers a good mix of private offices and open areas, with conference rooms and employee break area
- Property is currently part of a larger parcel and will require a land division and possible rezoning
- Sale Price: \$350,000 | Lease Price: \$10.00/SF/Yr NNN

## Aerial

For more information, please contact:

Connect with us: