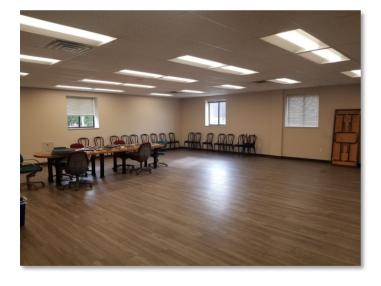

## 701 W. Laketon Avenue - Office Muskegon, Michigan

- 6,281 Square Feet
- Stand-alone building most recently used for office purposes associated with Great Lakes Die Cast operations
- Building is situated on Laketon near Seaway Drive (Business 31)
- Floor level has recently been renovated and offers a good mix of private offices and open areas, with conference rooms and employee break area
- Property is currently part of a larger parcel and will require a land division and possible rezoning
- Sale Price: \$350,000 | Lease Price: \$10.00/SF/Yr NNN

## **Interior Photos**