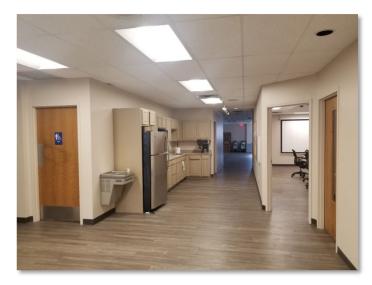

## 701 W. Laketon Avenue - Office Muskegon, Michigan





- 6,281 Square Feet
- Stand-alone building most recently used for office purposes associated with Great Lakes Die Cast operations
- Building is situated on Laketon near Seaway Drive (Business 31)
- Floor level has recently been renovated and offers a good mix of private offices and open areas, with conference rooms and employee break area
- Property is currently part of a larger parcel and will require a land division and possible rezoning
- Sale Price: \$350,000 | Lease Price: \$10.00/SF/Yr NNN

Connect with us:









For more information, please contact:

Connect with us:







## **Interior Photos**















## Aerial



For more information, please contact:

Connect with us: