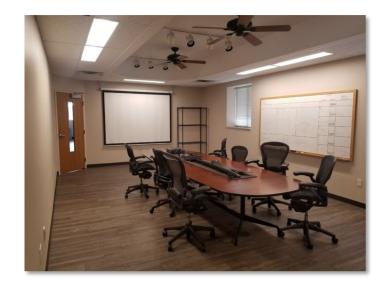

## 701 W. Laketon Avenue - Office Muskegon, Michigan





- 6,281 Square Feet
- Stand-alone building most recently used for office purposes associated with Great Lakes Die Cast operations
- Building is situated on Laketon near Seaway Drive (Business 31)
- Floor level has recently been renovated and offers a good mix of private offices and open areas, with conference rooms and employee break area
- Property is currently part of a larger parcel and will require a land division and possible rezoning
- Sale Price: \$350,000 | Lease Price: \$10.00/SF/Yr NNN

Connect with us:









For more information, please contact:

Connect with us:







## **Interior Photos**















## Aerial



For more information, please contact:

Connect with us: