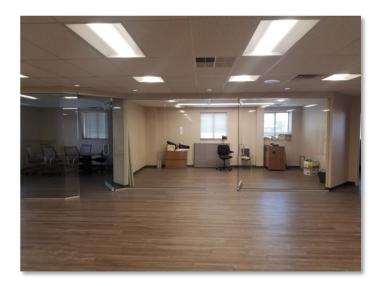

## 701 W. Laketon Avenue - Office Muskegon, Michigan

- 6,281 Square Feet
- Stand-alone building most recently used for office purposes associated with Great Lakes Die Cast operations
- Building is situated on Laketon near Seaway Drive (Business 31)
- Floor level has recently been renovated and offers a good mix of private offices and open areas, with conference rooms and employee break area
- Property is currently part of a larger parcel and will require a land division and possible rezoning
- Sale Price: \$350,000 | Lease Price: \$10.00/SF/Yr NNN

## **Interior Photos**