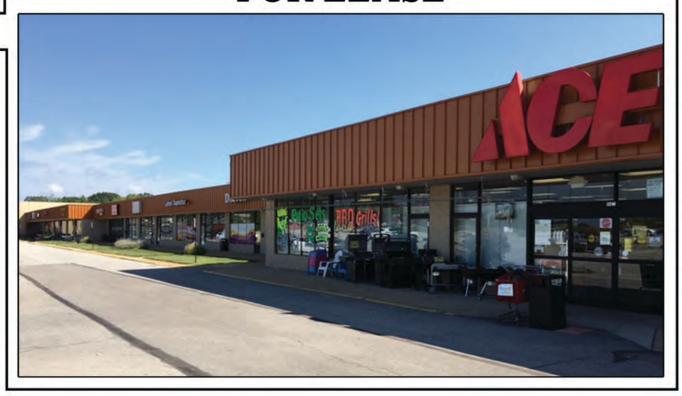

## PLAZA SOUTH SHOPPING CENTER 13202 - 13250 Tesson Ferry Road

St. Louis, MO 63128

- Excellent location for retail, service or restaurant-related business
- High-volume traffic patterns
- 100% office build-out available
- Monument signage available
- Easy access to all major highways
- Minutes from St. Anthony's Medical Center
- Charter service available