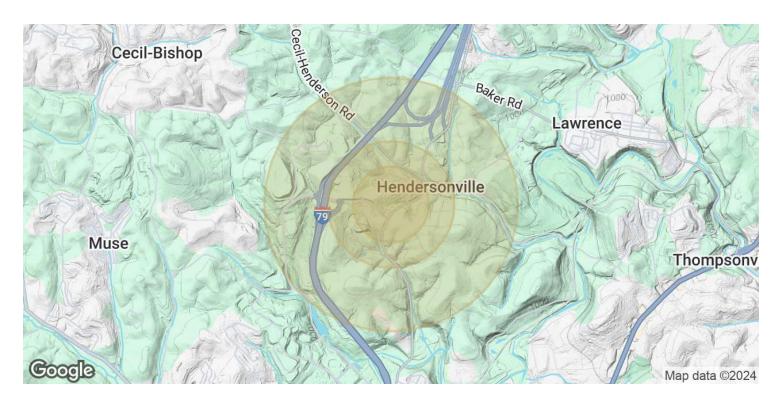

## FOR LEASE

| POPULATION           | 0.3 MILES | 0.5 MILES | 1 MILE    |
|----------------------|-----------|-----------|-----------|
| Total Population     | 167       | 384       | 1,562     |
| Average Age          | 45        | 45        | 44        |
| Average Age (Male)   | 45        | 45        | 44        |
| Average Age (Female) | 45        | 45        | 45        |
| HOUSEHOLDS & INCOME  | 0.3 MILES | 0.5 MILES | 1 MILE    |
| Total Households     | 81        | 188       | 747       |
| # of Persons per HH  | 2.1       | 2         | 2.1       |
| Average HH Income    | \$93,278  | \$93,366  | \$106,224 |
| Average House Value  | \$317,745 | \$318,047 | \$362,205 |

Demographics data derived from AlphaMap