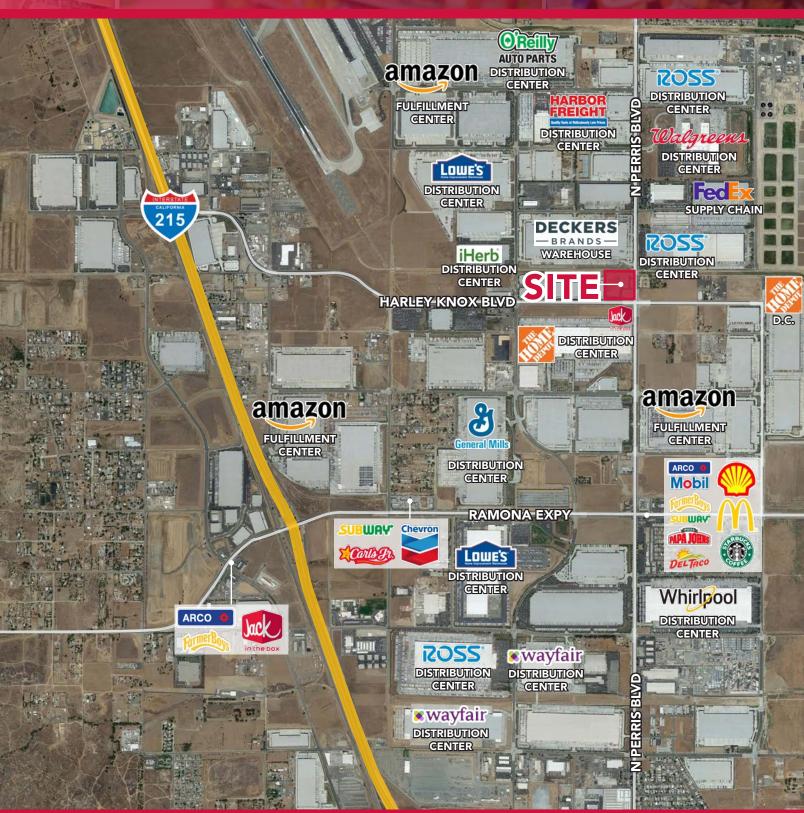

## **UNDER CONSTRUCTION** PADS AVAILABLE FOR SALE OR LEASE NWC HARLEY KNOX BLVD & PERRIS BLVD, PERRIS, CA

### PROPERTY HIGHLIGHTS

- Pads Available for Car Wash, Drive Thru/Fast Food
- 7-Eleven Anchored Center Under Construction
- Under served Trade Area
- Strong Daytime Demographics
- Signalized Intersection. Harley Knox Blvd, is Serviced by the on/off Ramp on the I-215 Freeway
- Traffic in Excess of 60K ADT
- Off Site Improvements Completed