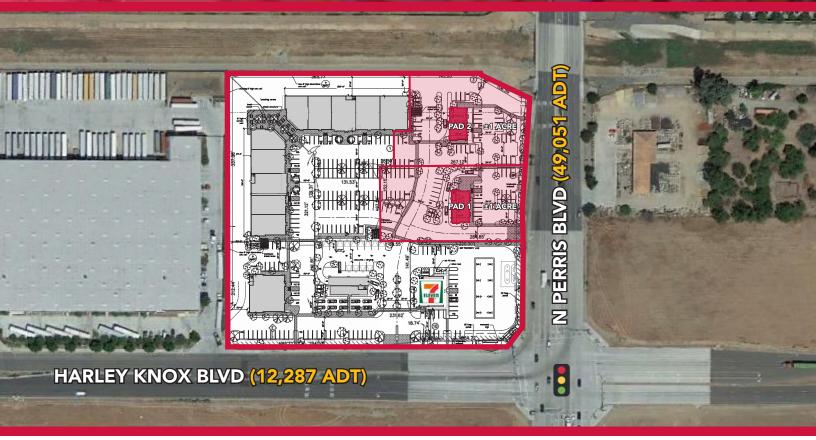

## **UNDER CONSTRUCTION** PADS AVAILABLE FOR SALE OR LEASE NWC HARLEY KNOX BLVD & PERRIS BLVD, PERRIS, CA

### PROPERTY HIGHLIGHTS

- Pads Available for Car Wash, Drive Thru/Fast Food
- 7-Eleven Anchored Center Under Construction
- Under served Trade Area
- Strong Daytime Demographics
- Signalized Intersection. Harley Knox Blvd, is Serviced by the on/off Ramp on the I-215 Freeway
- Traffic in Excess of 60K ADT
- Off Site Improvements Completed

#### 5 MILE 2021 DEMOGRAPHICS

AVERAGE HOUSEHOLD INCOME \$80,963

ADJ. DAYTIME DEMOGRAPHICS

95,011

TRAFFIC COUNTS ON HARLEY KNOX BLVD. & PERRIS BLVD.

61,338 CPD