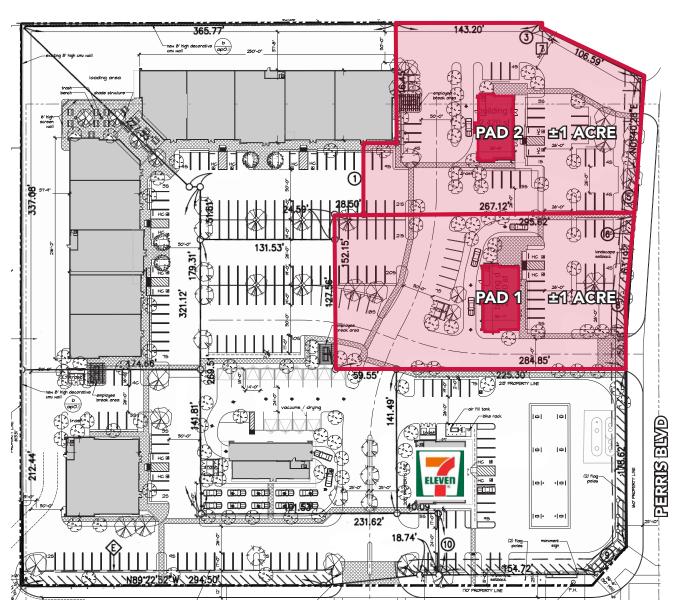

## **UNDER CONSTRUCTION** PADS AVAILABLE FOR SALE OR LEASE NWC HARLEY KNOX BLVD & PERRIS BLVD, PERRIS, CA

### PROPERTY HIGHLIGHTS

- Pads Available for Car Wash, Drive Thru/Fast Food
- 7-Eleven Anchored Center Under Construction
- Under served Trade Area
- Strong Daytime Demographics
- Signalized Intersection. Harley Knox Blvd, is Serviced by the on/off Ramp on the I-215 Freeway
- Traffic in Excess of 60K ADT
- Off Site Improvements Completed

#### 5 MILE 2021 DEMOGRAPHICS

AVERAGE HOUSEHOLD INCOME \$80,963

ADJ. DAYTIME DEMOGRAPHICS

95,011

TRAFFIC COUNTS ON HARLEY KNOX BLVD. & PERRIS BLVD.

61,338 CPD