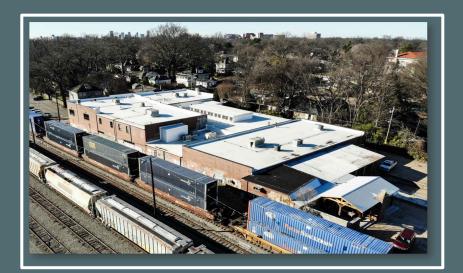

#### • THE BUILDING:

- ✓ Fully Renovated in 2017
- Natural Light and High Ceilings
- Exposed Architectural Elements
- ✓ Open Work-Spaces
- Exposed Brick Walls
- Concrete, Wood and Carpeted Floors