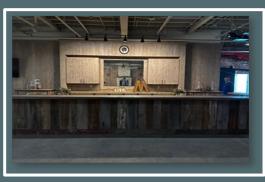

483-9974 <u>brown@gillprop.com</u>

## **PROPERTY HIGHLIGHTS**

#### • THE BUILDING:

- ✓ Fully Renovated in 2017
- Natural Light and High Ceilings
- Exposed Architectural Elements
- ✓ Open Work-Spaces
- Exposed Brick Walls
- Concrete, Wood and Carpeted Floors

#### • MULTI-TENANT:

 McCabe Construction, Slingshot Memphis and Kemmons Wilson Family Foundation

#### • PARKING:

✓ Tenant Parking in front parking lot

#### LOCATION:

- / 3 mi Downtown Memphis
- ✓ 2 mi to Overton Square, Cooper Young, Liberty Park, Universities







### LEASE TERMS

Minimum 3 to 5 Year Tenancy | \$20.00 PSF + NNN \$5.00 PSF

## First Floor | 5,400 SF



## Second Floor | 3,026 SF



## CREATIVE OFFICE STYLE URBAN CHIC | ECLECTIC | CONTEMPORARY



McCabe Construction Company (Owner/User)

### **Event Space**





### Inside 802 Rozelle Stree

















### DEMOGRAPHICS

|            |                                                                                                         |            | <u>1 MILE</u> | <u>3 MILE</u> | <u>5 MILE</u> |
|------------|---------------------------------------------------------------------------------------------------------|------------|---------------|---------------|---------------|
| PROPERTIES | <b>Brown Gill</b><br>Vice President of Development<br>(C) 901 - 483 - 9974<br><u>brown@gillprop.com</u> | Population | 14,682        | 110,320       | 217,740       |
|            |                                                                                                         | Households | 7,122         | 49,730        | 96,660        |
|