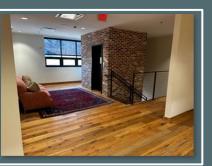

#### • THE BUILDING:

- ✓ Fully Renovated in 2017
- Natural Light and High Ceilings
- Exposed Architectural Elements
- ✓ Open Work-Spaces
- Exposed Brick Walls
- Concrete, Wood and Carpeted Floors

## CREATIVE OFFICE STYLE URBAN CHIC | ECLECTIC | CONTEMPORARY

McCabe Construction Company (Owner/User)

### Inside 802 Rozelle Stree