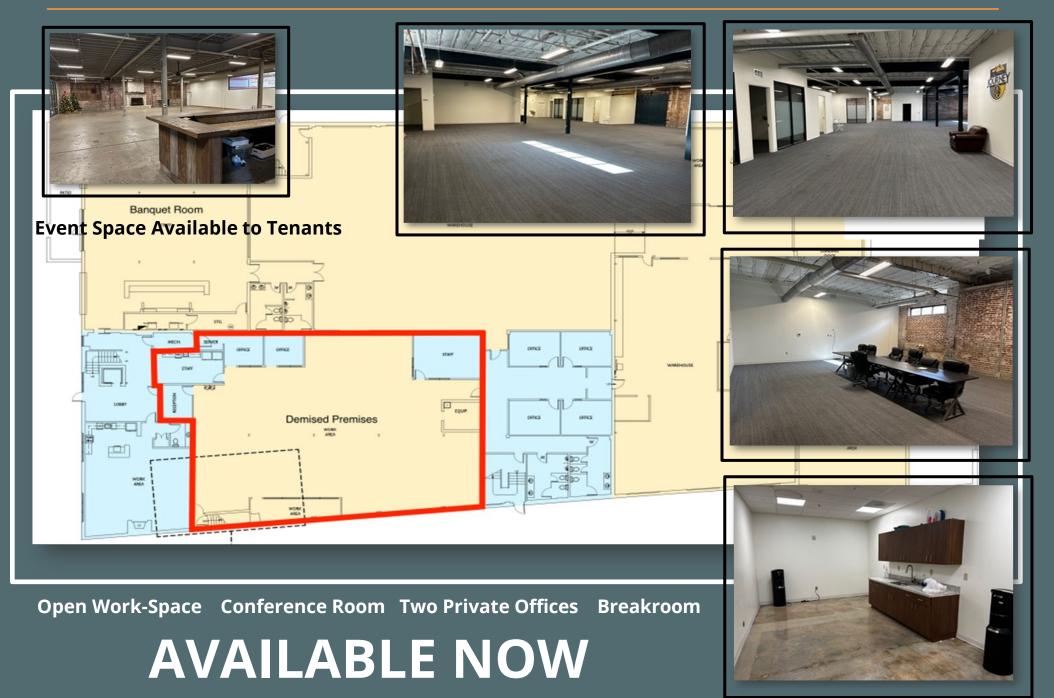

## First Floor | 5,400 SF

## Second Floor | 3,026 SF

## CREATIVE OFFICE STYLE URBAN CHIC | ECLECTIC | CONTEMPORARY

McCabe Construction Company (Owner/User)

### **Event Space**

### Inside 802 Rozelle Stree