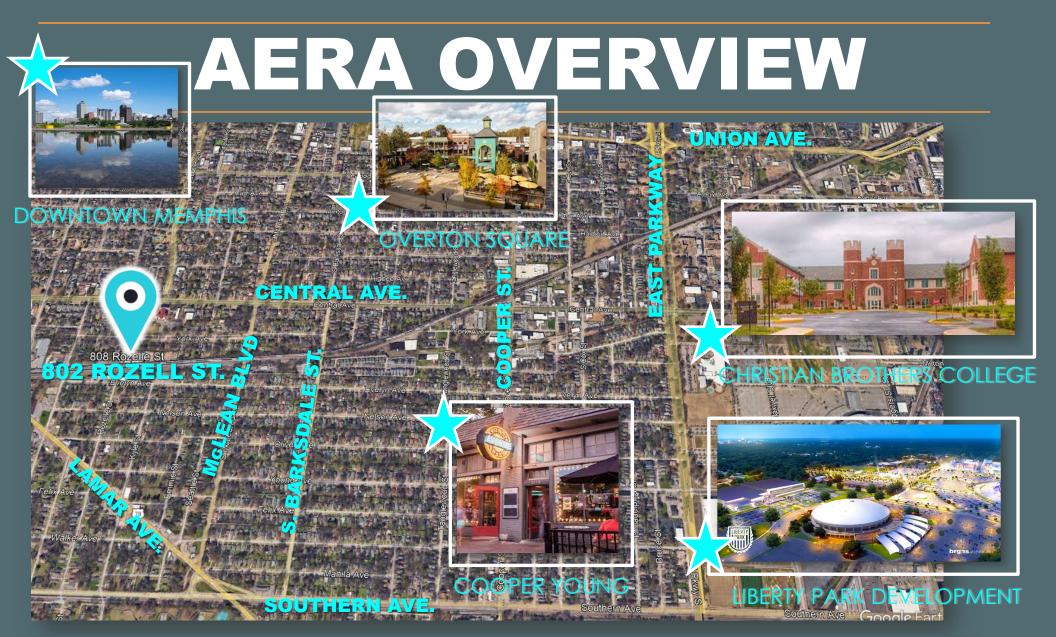

#### LOCATION:

- / 3 mi Downtown Memphis
- ✓ 2 mi to Overton Square, Cooper Young, Liberty Park, Universities