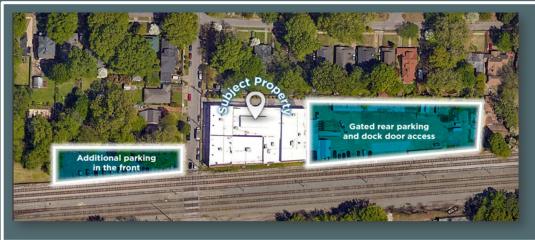

#### • PARKING:

✓ Tenant Parking in front parking lot

#### LOCATION:

- / 3 mi Downtown Memphis
- ✓ 2 mi to Overton Square, Cooper Young, Liberty Park, Universities