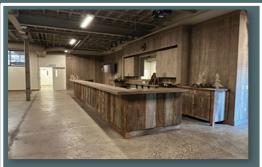

3-9974 <u>brown@gillprop.com</u>

## **PROPERTY HIGHLIGHTS**

#### • THE BUILDING:

- ✓ Fully Renovated in 2017
- Natural Light and High Ceilings
- Exposed Architectural Elements
- ✓ Open Work-Spaces
- Exposed Brick Walls
- Concrete, Wood and Carpeted Floors

#### • MULTI-TENANT:

 McCabe Construction, Slingshot Memphis and Kemmons Wilson Family Foundation

#### • PARKING:

✓ Tenant Parking in front parking lot

#### LOCATION:

- / 3 mi Downtown Memphis
- ✓ 2 mi to Overton Square, Cooper Young, Liberty Park, Universities







### LEASE TERMS

Minimum 3 to 5 Year Tenancy | \$20.00 PSF + NNN \$5.00 PSF

## First Floor | 5,400 SF



## Second Floor | 3,026 SF



## CREATIVE OFFICE STYLE URBAN CHIC | ECLECTIC | CONTEMPORARY



McCabe Construction Company (Owner/User)

### **Event Space**





### Inside 802 Rozelle Stree

















### DEMOGRAPHICS

|            |                                                                                                         |            | <u>1 MILE</u> | <u>3 MILE</u> | <u>5 MILE</u> |
|------------|---------------------------------------------------------------------------------------------------------|------------|---------------|---------------|---------------|
| PROPERTIES | <b>Brown Gill</b><br>Vice President of Development<br>(C) 901 - 483 - 9974<br><u>brown@gillprop.com</u> | Population | 14,682        | 110,320       | 217,740       |
|            |                                                                                                         | Households | 7,122         | 49,730        | 96,660        |
|