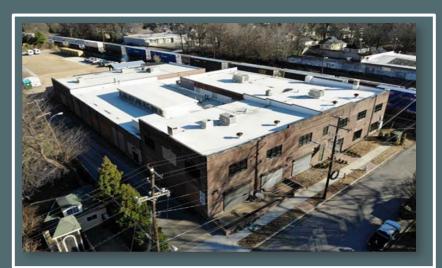

#### • THE BUILDING:

- ✓ Fully Renovated in 2017
- Natural Light and High Ceilings
- Exposed Architectural Elements
- ✓ Open Work-Spaces
- Exposed Brick Walls
- Concrete, Wood and Carpeted Floors