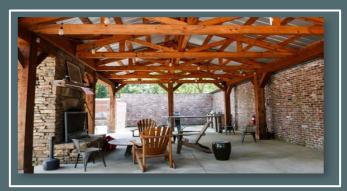

## **PROPERTY HIGHLIGHTS**

#### • THE BUILDING:

- ✓ Fully Renovated in 2017
- Natural Light and High Ceilings
- Exposed Architectural Elements
- ✓ Open Work-Spaces
- Exposed Brick Walls
- Concrete, Wood and Carpeted Floors

#### • MULTI-TENANT:

 McCabe Construction, Slingshot Memphis and Kemmons Wilson Family Foundation

#### • PARKING:

✓ Tenant Parking in front parking lot

#### LOCATION:

- / 3 mi Downtown Memphis
- ✓ 2 mi to Overton Square, Cooper Young, Liberty Park, Universities







### LEASE TERMS

Minimum 3 to 5 Year Tenancy | \$20.00 PSF + NNN \$5.00 PSF

## First Floor | 5,400 SF



## Second Floor | 3,026 SF



## CREATIVE OFFICE STYLE URBAN CHIC | ECLECTIC | CONTEMPORARY



McCabe Construction Company (Owner/User)

### **Event Space**





### Inside 802 Rozelle Stree

















### DEMOGRAPHICS

|            |                                                                                                         |            | <u>1 MILE</u> | <u>3 MILE</u> | <u>5 MILE</u> |
|------------|---------------------------------------------------------------------------------------------------------|------------|---------------|---------------|---------------|
| PROPERTIES | <b>Brown Gill</b><br>Vice President of Development<br>(C) 901 - 483 - 9974<br><u>brown@gillprop.com</u> | Population | 14,682        | 110,320       | 217,740       |
|            |                                                                                                         | Households | 7,122         | 49,730        | 96,660        |
|            |