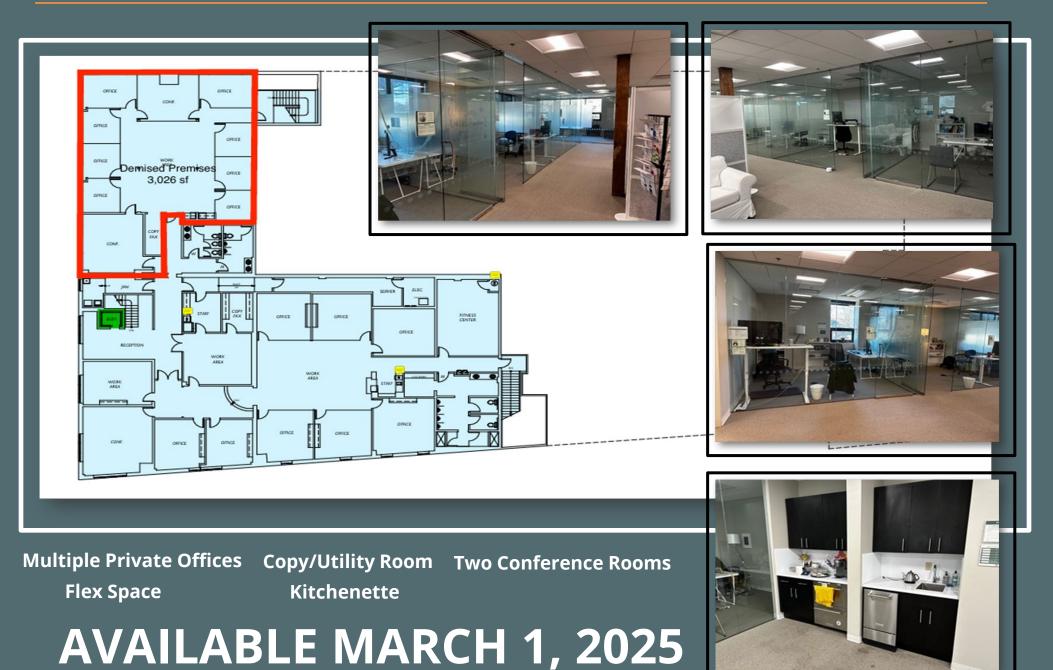

, Suite 110 Germantown, TN 38138 901.758.1100



#### **BROWN GILL**

EXCLUSIVELY LISTED B

Vice President of Development (C) 901-483-9974 <u>brown@gillprop.com</u>

## **PROPERTY HIGHLIGHTS**

#### • THE BUILDING:

- ✓ Fully Renovated in 2017
- Natural Light and High Ceilings
- Exposed Architectural Elements
- ✓ Open Work-Spaces
- Exposed Brick Walls
- Concrete, Wood and Carpeted Floors

#### • MULTI-TENANT:

 McCabe Construction, Slingshot Memphis and Kemmons Wilson Family Foundation

#### • PARKING:

✓ Tenant Parking in front parking lot

#### LOCATION:

- / 3 mi Downtown Memphis
- ✓ 2 mi to Overton Square, Cooper Young, Liberty Park, Universities







### LEASE TERMS

Minimum 3 to 5 Year Tenancy | \$20.00 PSF + NNN \$5.00 PSF

## First Floor | 5,400 SF



## Second Floor | 3,026 SF



## CREATIVE OFFICE STYLE URBAN CHIC | ECLECTIC | CONTEMPORARY



McCabe Construction Company (Owner/User)

### **Event Space**





### Inside 802 Rozelle Stree

















### DEMOGRAPHICS

|            |                                                                                                         |            | <u>1 MILE</u> | <u>3 MILE</u> | <u>5 MILE</u> |
|------------|---------------------------------------------------------------------------------------------------------|------------|---------------|---------------|---------------|
| PROPERTIES | <b>Brown Gill</b><br>Vice President of Development<br>(C) 901 - 483 - 9974<br><u>brown@gillprop.com</u> | Population | 14,682        | 110,320       | 217,740       |
|            |