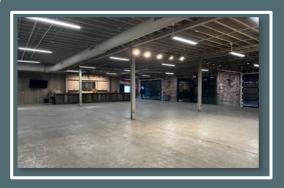

**PROPERTY HIGHLIGHTS**

#### • THE BUILDING:

- ✓ Fully Renovated in 2017
- Natural Light and High Ceilings
- Exposed Architectural Elements
- ✓ Open Work-Spaces
- Exposed Brick Walls
- Concrete, Wood and Carpeted Floors

#### • MULTI-TENANT:

 McCabe Construction, Slingshot Memphis and Kemmons Wilson Family Foundation

#### • PARKING:

✓ Tenant Parking in front parking lot

#### LOCATION:

- / 3 mi Downtown Memphis
- ✓ 2 mi to Overton Square, Cooper Young, Liberty Park, Universities







### LEASE TERMS

Minimum 3 to 5 Year Tenancy | \$20.00 PSF + NNN \$5.00 PSF

## First Floor | 5,400 SF



## Second Floor | 3,026 SF



## CREATIVE OFFICE STYLE URBAN CHIC | ECLECTIC | CONTEMPORARY



McCabe Construction Company (Owner/User)

### **Event Space**





### Inside 802 Rozelle Stree

















### DEMOGRAPHICS

|            |                                                                                                         |            | <u>1 MILE</u> | <u>3 MILE</u> | <u>5 MILE</u> |
|------------|---------------------------------------------------------------------------------------------------------|------------|---------------|---------------|---------------|
| PROPERTIES | <b>Brown Gill</b><br>Vice President of Development<br>(C) 901 - 483 - 9974<br><u>brown@gillprop.com</u> | Population | 14,682        | 110,320       | 217,740       |
|            |                                                                                                         | Households | 7,122         | 49,730        | 96,660        |
|            |