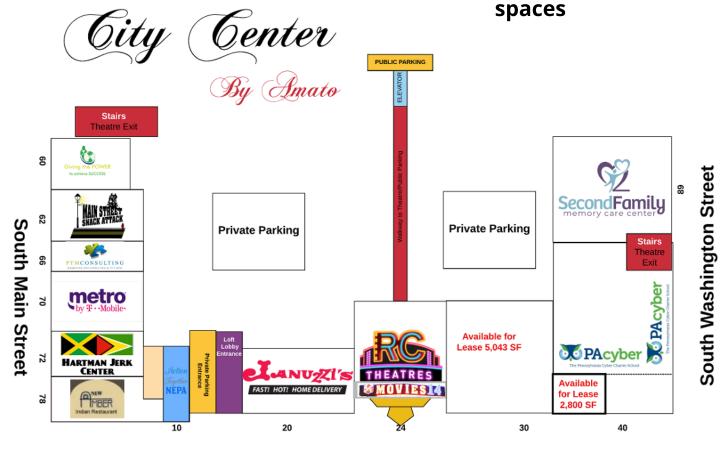

## **Property Features:**

- Private Garage Parking
- Carpet & Porcelain Tile
- Tenant Controlled HVAC
- 4 ADA Compliant Restrooms
- 16 Offices
- 1 Conference Room
- Upscale Interior Finishes

City Centre by Amato is located in the heart of Downtown Wilkes-Barre. The 145,000 SF mixed use development is home to Movies 14, a 14 screen cineplex operated by RC Theatre Group and the state of the art regional office of PA Cyber Charter School. The historic Downtown is alive with an abundance of quality restaurants, shops, art venues and community amenities. The city's strong base in higher education as well as it's diverse labor and industry mix and sizeable residential population contribute to the success of our clients. Nearby retailers include the Barnes & Noble Academic Superstore and Boscov's Department Store. Adjoining City Centre is a public parking garage with over 1.100 parking spaces. Amato Properties aims to exceed our client's expectations. The professional and dedicated staff of Amato Properties will provide you with a level of personal attention and assistance that other property management companies simply fail to provide.

## **30 East Northampton Street**

5,043 SF

Nicole A. Kovalski

**Property & Leasing Manager** 

570-287-5343

Nicole@joeamatoproperties.com

Adjoining public garage with over 1,100 parking spaces

**East Northampton Street** 