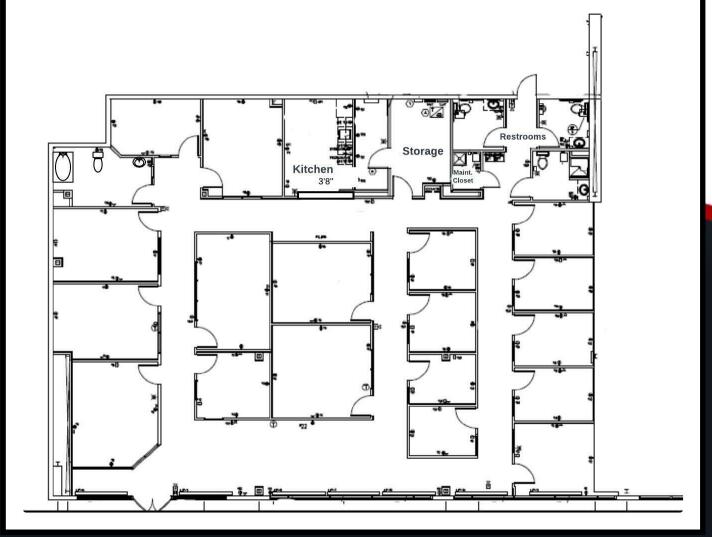

## **Property Features:**

- Private Garage Parking
- Carpet & Porcelain Tile
- Tenant Controlled HVAC
- 4 ADA Compliant Restrooms
- 16 Offices
- 1 Conference Room
- Upscale Interior Finishes

City Centre by Amato is located in the heart of Downtown Wilkes-Barre. The 145,000 SF mixed use development is home to Movies 14, a 14 screen cineplex operated by RC Theatre Group and the state of the art regional office of PA Cyber Charter School. The historic Downtown is alive with an abundance of quality restaurants, shops, art venues and community amenities. The city's strong base in higher education as well as it's diverse labor and industry mix and sizeable residential population contribute to the success of our clients. Nearby retailers include the Barnes & Noble Academic Superstore and Boscov's Department Store. Adjoining City Centre is a public parking garage with over 1.100 parking spaces. Amato Properties aims to exceed our client's expectations. The professional and dedicated staff of Amato Properties will provide you with a level of personal attention and assistance that other property management companies simply fail to provide.

## **30 East Northampton Street**

5,043 SF

Nicole A. Kovalski

**Property & Leasing Manager** 

570-287-5343

Nicole@joeamatoproperties.com

Adjoining public garage with over 1,100 parking spaces

**East Northampton Street** 