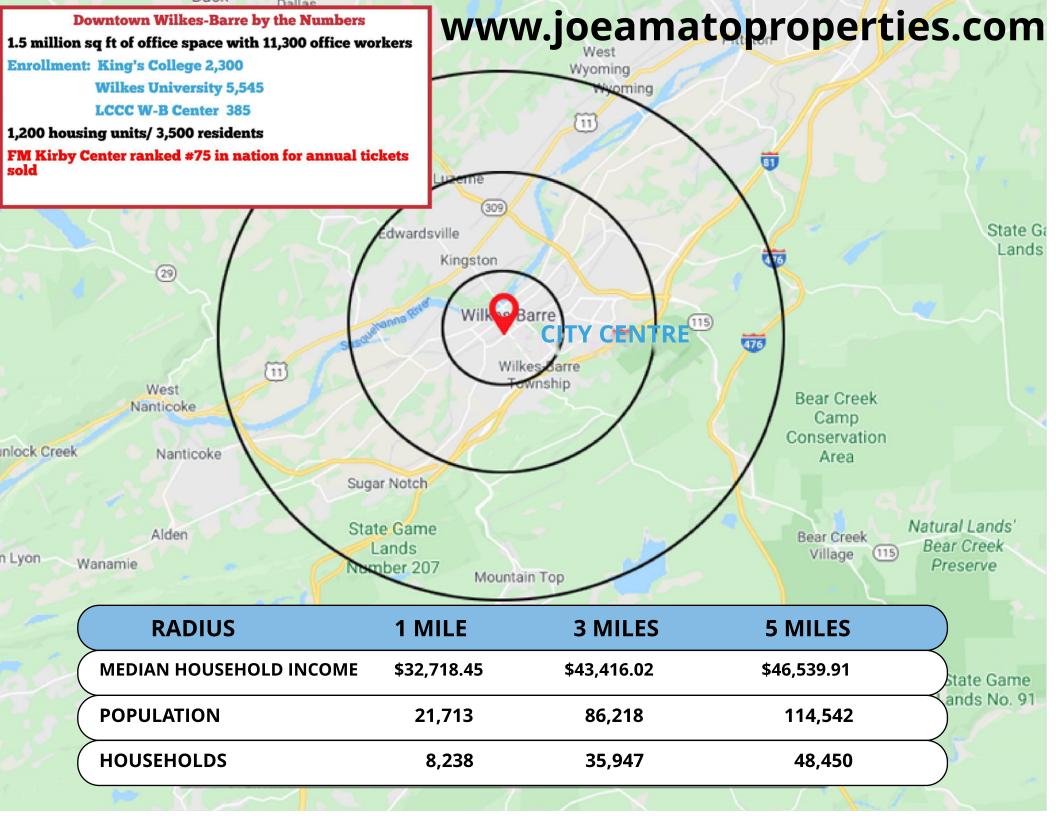

## **Property Features:**

- Private Garage Parking
- Carpet & Porcelain Tile
- Tenant Controlled HVAC
- 4 ADA Compliant Restrooms
- 16 Offices
- 1 Conference Room
- Upscale Interior Finishes

City Centre by Amato is located in the heart of Downtown Wilkes-Barre. The 145,000 SF mixed use development is home to Movies 14, a 14 screen cineplex operated by RC Theatre Group and the state of the art regional office of PA Cyber Charter School. The historic Downtown is alive with an abundance of quality restaurants, shops, art venues and community amenities. The city's strong base in higher education as well as it's diverse labor and industry mix and sizeable residential population contribute to the success of our clients. Nearby retailers include the Barnes & Noble Academic Superstore and Boscov's Department Store. Adjoining City Centre is a public parking garage with over 1.100 parking spaces. Amato Properties aims to exceed our client's expectations. The professional and dedicated staff of Amato Properties will provide you with a level of personal attention and assistance that other property management companies simply fail to provide.